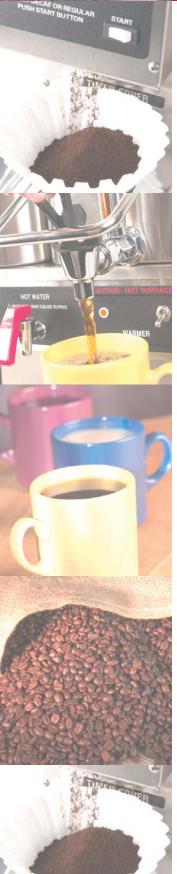

## **100 Series Grinders** Portion Control Coffee Grinders

MODEL 100

## Features:

- Excellent bean visibility
- Adjustable range of grind settings
- Exclusive, long lasting granulating-style burrs assure highly accurate & consistent throws
- Economical, dependable grinders
- Powerful, energy efficient 1/2 HP motor
- Solid-state, concealed, dual range timer
- Circuit breaker with manual reset button
- Troubleshooting guide decals with toll-free phone number affixed to the back of each grinder
- Years of proven performance & reliability
- Exceptional warranty program: Burrs 3 years, all other components 1 year