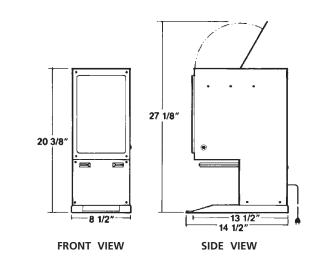

| Specifications              | Model 100                           |  |
|-----------------------------|-------------------------------------|--|
| Volts/Watts/Amps            | 115V AC / 920W / 8Amps              |  |
| # Hoppers or Bowls          | 1                                   |  |
| Hopper or Bowl Size         | 6 lbs. (2.7kg) whole bean coffee    |  |
| Grind Range                 | .5 - 27 oz. (14-756g)               |  |
| Grind Time                  | 4.75 sec., 2 oz. (56g) on auto drip |  |
| Drive Motor                 | 1/2 HP                              |  |
| Dimensions (H x W x D)      | 20 1/2" x 8 1/2" x 14 1/2"          |  |
|                             | (52cm x 22cm x 37cm)                |  |
| Ship Dimensions (H x W x D) | 26 1/2" x 12 1/2" x 18 1/2"         |  |
|                             | (67cm x 32cm x 47cm)                |  |
| Weight                      | 41 lbs. (18.6kg)                    |  |
| Ship Weight                 | 46 lbs. (20.9kg)                    |  |
| Listings                    | UL& CUL Electrical                  |  |