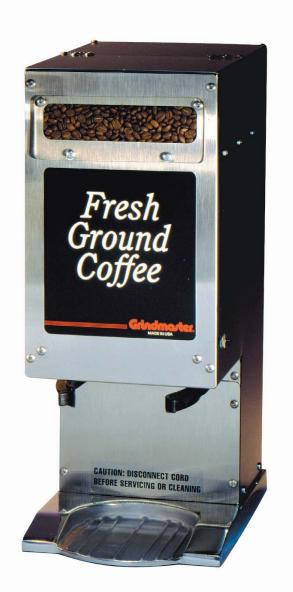

## **100 Series Grinders** Portion Control Coffee Grinders

MODEL 100

## Features:

- Excellent bean visibility
- Adjustable range of grind settings
- Exclusive, long lasting granulating-style burrs assure highly accurate & consistent throws
- Economical, dependable grinders
- Powerful, energy efficient 1/2 HP motor
- Solid-state, concealed, dual range timer
- Circuit breaker with manual reset button
- Troubleshooting guide decals with toll-free phone number affixed to the back of each grinder
- Years of proven performance & reliability
- Exceptional warranty program: Burrs 3 years, all other components 1 year

| Specifications              | Model 100                           |  |
|-----------------------------|-------------------------------------|--|
| Volts/Watts/Amps            | 115V AC / 920W / 8Amps              |  |
| # Hoppers or Bowls          | 1                                   |  |
| Hopper or Bowl Size         | 6 lbs. (2.7kg) whole bean coffee    |  |
| Grind Range                 | .5 - 27 oz. (14-756g)               |  |
| Grind Time                  | 4.75 sec., 2 oz. (56g) on auto drip |  |
| Drive Motor                 | 1/2 HP                              |  |
| Dimensions (H x W x D)      | 20 1/2" x 8 1/2" x 14 1/2"          |  |
|                             | (52cm x 22cm x 37cm)                |  |
| Ship Dimensions (H x W x D) | 26 1/2" x 12 1/2" x 18 1/2"         |  |
|                             | (67cm x 32cm x 47cm)                |  |
| Weight                      | 41 lbs. (18.6kg)                    |  |
| Ship Weight                 | 46 lbs. (20.9kg)                    |  |
| Listings                    | UL& CUL Electrical                  |  |