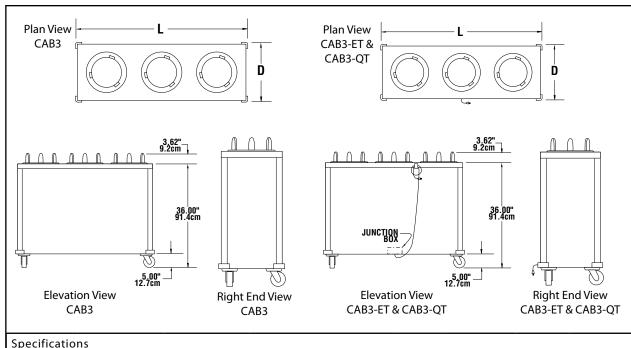

## Specifications

Cabinet top shall be 16-gauge stainless steel with all corners welded and polished and reinforced with heavy-gauge channels. Cabinet exterior panels and corner support angles shall be 20-gauge stainless steel. Unit shall have four 4.00" (10.2cm) diameter polyolefin swivel casters (all locking), and non-marking gray bumpers at each corner.

**Dispenser** tube shall have 3 vertical side channels and a bottom brace of 22-gauge stainless steel. Top supporting flange shall be 18-gauge stainless steel . Flange, channels and bottom brace shall be integrally welded together. Flange shall have 3 guide posts molded from high impact plastic.

Self-leveling mechanisms shall be field adjustable by adding or removing stainless steel extension springs on perimeter of vertical side channels. The dish carrier head shall be stainless steel welded rods with a removable 18-gauge stainless steel top plate.

Capacity of tubes shall be approximately 72 dishes, with a maximum stacking height of 24.00" (61.0cm).

NOTE: Models without "-ET" or "-QT" suffix are unheated