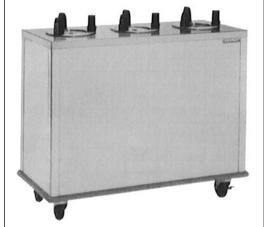

# Mobile Enclosed Three-Stack Dish Dispensers

| Project           |
|-------------------|
| Item              |
|                   |
| Quantity          |
| CSI Section 11400 |
| Approved          |
| Date              |

3-Stack quick temp heated dish dispenser

CAB3-575 with optional wrap-around bumpers