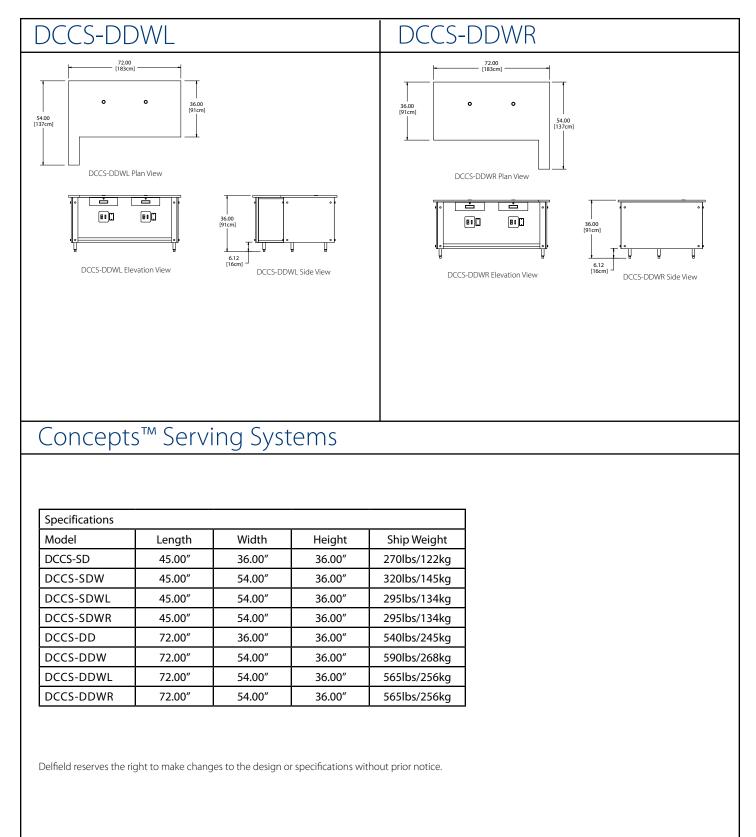

- DCCS-DDW Dual drawer with wing walls
- DCCS-DDWL Dual drawer with left wing wall
- DCCS-DDWR Dual drawer with right wing wall

DCCS-DDWR

# Standard Features

- Heavy duty stainless steel top
- Reinforced stainless steel front and rear removable panels
- Heavy duty base support structure
- Standard on 6" legs
- 2" grommet hole in top to allow cord access for cash registers
- Stainless steel locking cash drawer(s) standard
- 120V-15A duplex (GFCI) receptacle, Nema 5-15R
  15.0A breaker
- Finished stainless steel or laminated end panels
- 36" work height
- One year parts and labor standard warranty

Legs: Bases mounted on 6.12" adjustable legs.

**Electrical:** 120V-15A duplex (GFCI) receptacle. Nema 5-15R 15.0A breaker.

980 S. Isabella Rd. Mt. Pleasant, Michigan 48858 Phone: 800-733-8948 or 989-773-7981 Fax: 800-669-0619 www.delfield.com Printed in the U.S.A. DSDCCS 03/10