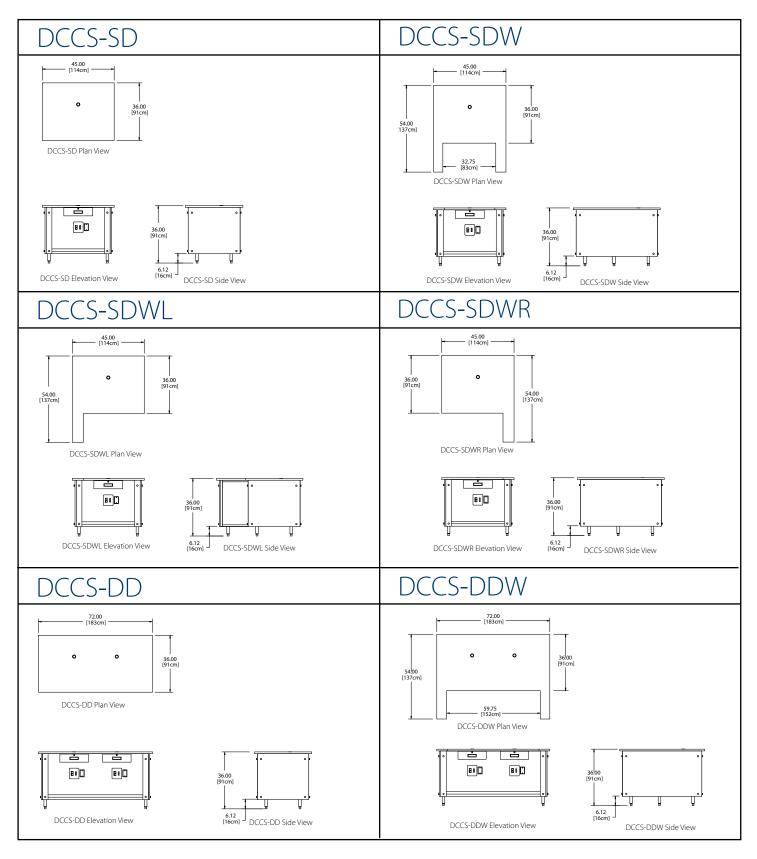

## Models

- DCCS-SD Single drawer
- DCCS-SDW Single drawer with wing walls
- DCCS-SDWL Single drawer with left wing wall
- DCCS-SDWR Single drawer with right wing wall

| • | DCCS-DD | Dual | drawe |
|---|---------|------|-------|
| • | DCCS-DD | Dual | drawe |

- DCCS-DDW Dual drawer with wing walls
- DCCS-DDWL Dual drawer with left wing wall
- DCCS-DDWR Dual drawer with right wing wall

DCCS-DDWR

# Standard Features

- Heavy duty stainless steel top
- Reinforced stainless steel front and rear removable panels
- Heavy duty base support structure
- Standard on 6" legs
- 2" grommet hole in top to allow cord access for cash registers
- Stainless steel locking cash drawer(s) standard
- 120V-15A duplex (GFCI) receptacle, Nema 5-15R
  15.0A breaker
- Finished stainless steel or laminated end panels
- 36" work height
- One year parts and labor standard warranty

Legs: Bases mounted on 6.12" adjustable legs.

**Electrical:** 120V-15A duplex (GFCI) receptacle. Nema 5-15R 15.0A breaker.

980 S. Isabella Rd. Mt. Pleasant, Michigan 48858 Phone: 800-733-8948 or 989-773-7981 Fax: 800-669-0619 www.delfield.com Printed in the U.S.A. DSDCCS 03/10