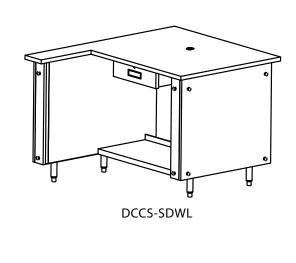

## Models

- DCCS-SD Single drawer
- DCCS-SDW Single drawer with wing walls
- DCCS-SDWL Single drawer with left wing wall
- DCCS-SDWR Single drawer with right wing wall

| • | DCCS-DD | Dual | drawe |
|---|---------|------|-------|
| • | DCCS-DD | Dual | drawe |

- DCCS-DDW Dual drawer with wing walls
- DCCS-DDWL Dual drawer with left wing wall
- DCCS-DDWR Dual drawer with right wing wall

DCCS-DDWR