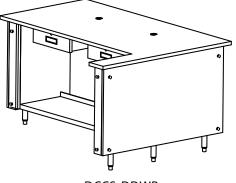

## Models

- DCCS-SD Single drawer
- DCCS-SDW Single drawer with wing walls
- DCCS-SDWL Single drawer with left wing wall
- DCCS-SDWR Single drawer with right wing wall

| • | DCCS-DD | Dual | drawe |
|---|---------|------|-------|
| • | DCCS-DD | Dual | drawe |