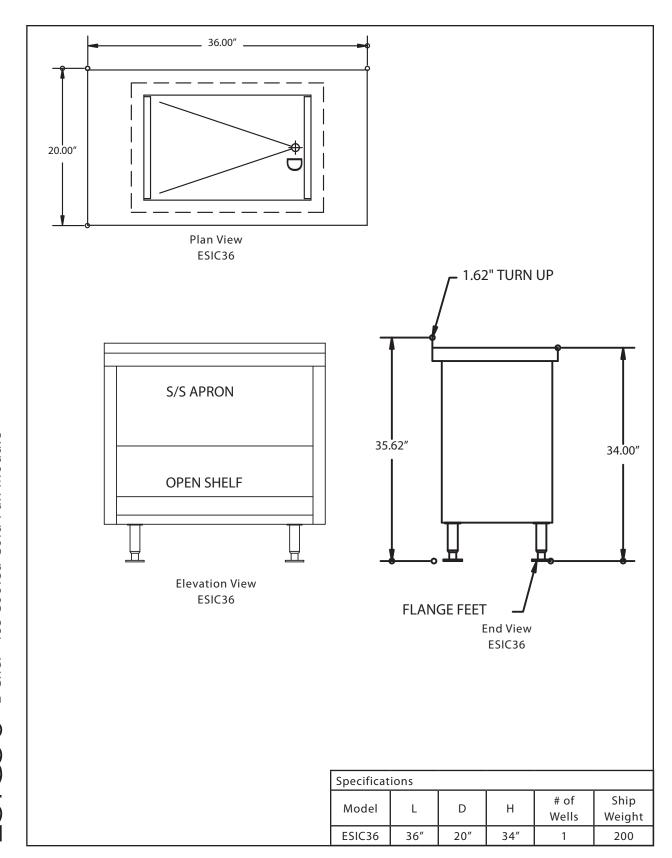

#### Models

ESIC36 36" ice cooled cold pan module

#### Standard Features

- Stainless steel top and sides
- Stainless steel bottom shelf with 3" riser at rear
- 1" drain is standard
- Removable stainless steel perforated bottom standard
- Standard on flanged feet
- 2" recessed integral pan rest
- Single well ice pan to accommodate
  (1) 12"x20" pan

#### Specifications

**Exterior:** Top is one-piece heavy-gauge stainless steel with integral 2.12" square nosing on front with 1.62" turn up at the rear. Sides are heavy-gauge single thickness stainless steel with 2" bends on front and rear.

**Top:** Top is available with (1) 12"x20" pan opening with 2" recessed integral pan rests. 1" removable stainless steel perforated bottom is standard.

**Interior:** Bottom shelf is heavy-gauge stainless steel with 3" high riser at the rear.