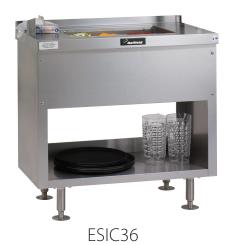

#### Models

ESIC36 36" ice cooled cold pan module

#### Standard Features

- Stainless steel top and sides
- Stainless steel bottom shelf with 3" riser at rear
- 1" drain is standard
- Removable stainless steel perforated bottom standard
- Standard on flanged feet
- 2" recessed integral pan rest
- Single well ice pan to accommodate
  (1) 12"x20" pan