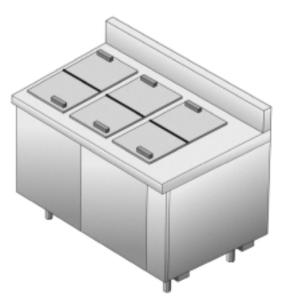

## **Short Form Specifications**

Top is constructed of one-piece 16-gauge stainless steel, with integral 2.12" (5.4 cm) square nosing on front and 4" (10.1 cm) high by 2" (5.0 cm) thick backsplash on rear. Top to be insulated and have raised rim opening(s) provided with cover. Cover(s) are insulated, folding and removable.

Interior is constructed of 22-gauge stainless steel. Liner is insulated with 2.5" (6.4 cm) foamed-in-place polyurethane. Unit has a cold wall refrigeration system provided with adjustable expansion valve located in the 6" (15.2 cm) mechanical area at right end. Unit is designed to maintain 0°F (-18°C) to 5°F (-15°C).

Exterior front has 22-gauge stainless steel front panel(s). Exterior ends are constructed of 18-gauge galvanized steel.

**Electrical connections** are 115 volt, 60 Hertz, single phase. Unit must be hard wired.

Unit is mounted on 6.13" (15.6 cm) high adjustable stainless steel legs.

**Refrigeration system components** — HFC-404A.