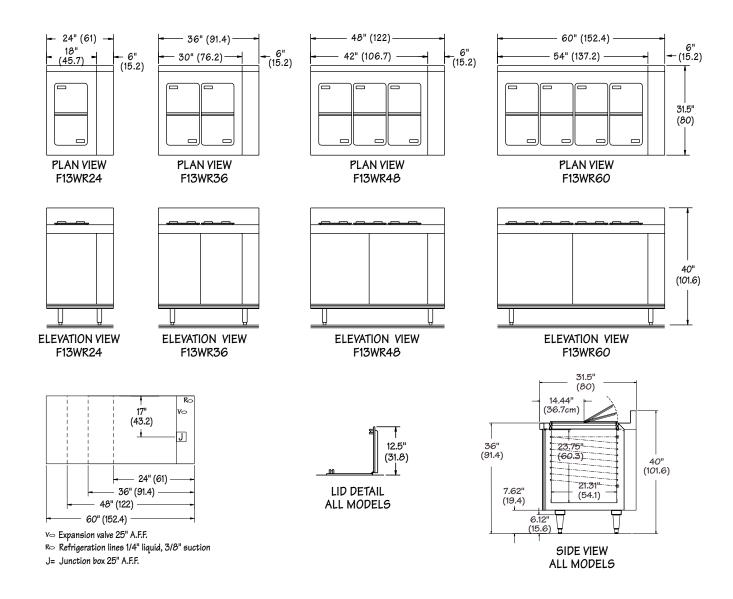

## **Mechanical Data-Standard Unit**

| MODEL<br>NUMBER | GALLON<br>CAPACITY | NUMBER OF<br>COVERS | H.P. | VOLTS/HERTZ<br>PHASE | AMPS | BTU DESIGN<br>LOAD | EVAP. CAP.<br>BTU/°TD | SHIP<br>WEIGHT  |
|-----------------|--------------------|---------------------|------|----------------------|------|--------------------|-----------------------|-----------------|
| F13WR24         | 12                 | 2                   | 1/3* | 115/60/1             | 1.5  | 322                | 27                    | 195 lbs/ 89 kg  |
| F13WR36         | 24                 | 4                   | 1/3* | 115/60/1             | 1.5  | 506                | 38                    | 255 lbs/ 116 kg |
| F13WR48         | 36                 | 6                   | 1/3* | 115/60/1             | 1.5  | 638                | 46                    | 295 lbs/ 134 kg |
| F13WR60         | 48                 | 8                   | 1/3* | 115/60/1             | 1.5  | 796                | 56                    | 345 lbs/ 157 kg |