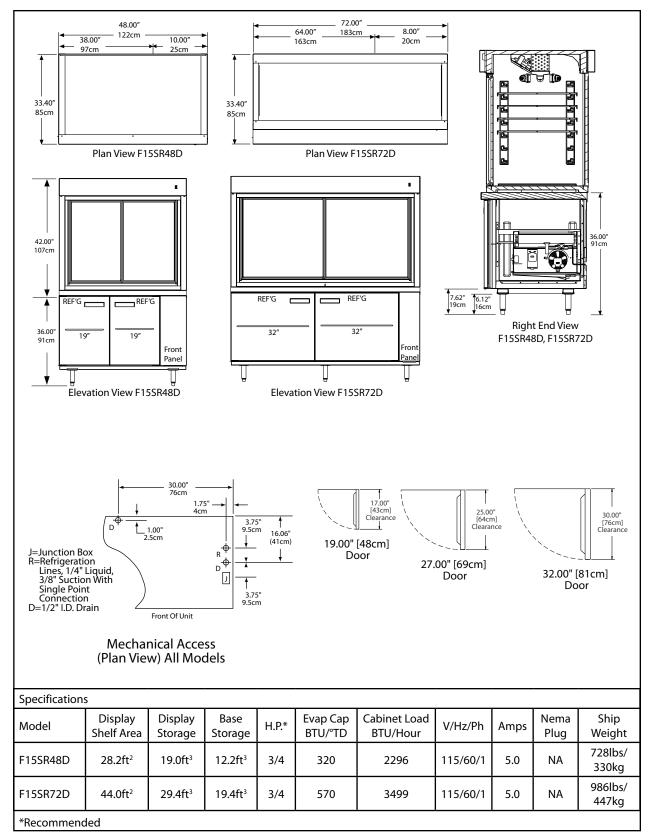

Display section exterior sides are made of 18-gauge stainless steel. Exterior Display section exterior sides are made of 18-gauge stainless steel. Exterior display section top to be 22-gauge galvanized metal. Interior sides are made of galvanized steel reinforced 0.095" thick ABS plastic with molded shelf supports. The interior bottom is constructed with stainless steel for long lasting durability. Display section is fully insulated with high density polyurethane foam between the interior and exterior. Four adjustable epoxy coated wire shelves are provided for the display section. An on/off switch for the display section light(s) is located at the right end of the front facing, above the display section doors. with a clear drain hose for running the condensation to the lower base mechanical section.

Front of the display section is equipped with two sliding and removable self-closing 0.50° thick argon filled, low-e glass doors with a warm edge spacer. The vertical outsides of each door tuck into an extruded channel running vertically up each side. Front nosing to be stainless steel.

Unit is supported with two 14-gauge leg rails that run the entire length of the unit. Leg rails are welded to the bottom side of the unit and are tied together with two 12-gauge braces running front to back. Caster/leg boxes are welded inside the leg rail and 6.12° adjustable tapered legs are mounted as standard with (4) 5/16" bolts.

Remote models must be hard wired to J-box in the field. J-box located on the exterior bottom.

Base interior cabinet is cooled with mullion style coated blower coil(s) mounted between each door/drawer section for very even air and temperature control. Blower coils encloses refrigeration lines, evaporator coil, expansion valve, thermostat and fans. Interior refrigerated base cabinet and display section to maintain 36°F to 40°F temperatures at 100°F ambient room temperature.