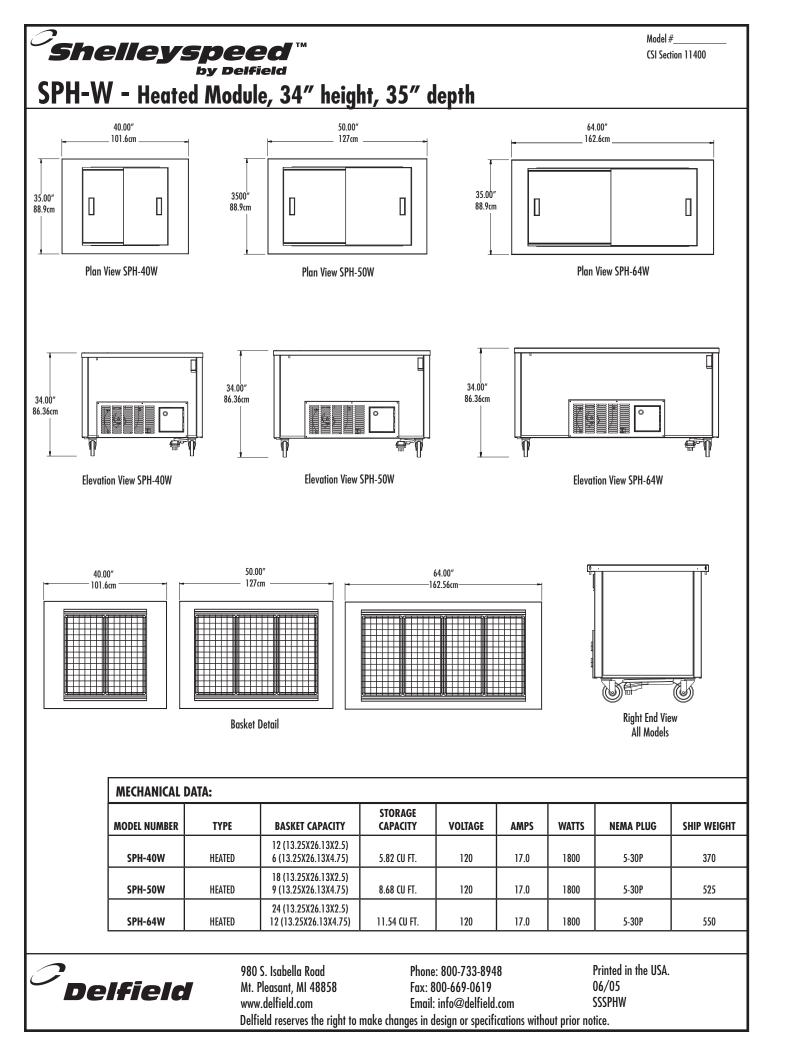

| Shelleyspeed™<br>by Delfield<br>SPH-W<br>Heated Module, 34" height, 35" depth                                                                                                                                                                   |                                                                                                                                                                                                                                                                                                                     |                                                                                                                                                                                                                                                                                                                                                                                                                                                                                                                                                                                                                                                                                                                                                                                                                                                                                                                                                                                                                                                                                                                                              | Project<br>Item<br>Quantity<br>CSI Section 11400                                                                                                                                                                                                                                                                                                                                                                                                                                                                                                                                                                                                                             | JEI             |
|-------------------------------------------------------------------------------------------------------------------------------------------------------------------------------------------------------------------------------------------------|---------------------------------------------------------------------------------------------------------------------------------------------------------------------------------------------------------------------------------------------------------------------------------------------------------------------|----------------------------------------------------------------------------------------------------------------------------------------------------------------------------------------------------------------------------------------------------------------------------------------------------------------------------------------------------------------------------------------------------------------------------------------------------------------------------------------------------------------------------------------------------------------------------------------------------------------------------------------------------------------------------------------------------------------------------------------------------------------------------------------------------------------------------------------------------------------------------------------------------------------------------------------------------------------------------------------------------------------------------------------------------------------------------------------------------------------------------------------------|------------------------------------------------------------------------------------------------------------------------------------------------------------------------------------------------------------------------------------------------------------------------------------------------------------------------------------------------------------------------------------------------------------------------------------------------------------------------------------------------------------------------------------------------------------------------------------------------------------------------------------------------------------------------------|-----------------|
| MODELS                                                                                                                                                                                                                                          |                                                                                                                                                                                                                                                                                                                     |                                                                                                                                                                                                                                                                                                                                                                                                                                                                                                                                                                                                                                                                                                                                                                                                                                                                                                                                                                                                                                                                                                                                              | •                                                                                                                                                                                                                                                                                                                                                                                                                                                                                                                                                                                                                                                                            |                 |
| □ SPH-40W                                                                                                                                                                                                                                       | 40" length, heated modul                                                                                                                                                                                                                                                                                            |                                                                                                                                                                                                                                                                                                                                                                                                                                                                                                                                                                                                                                                                                                                                                                                                                                                                                                                                                                                                                                                                                                                                              |                                                                                                                                                                                                                                                                                                                                                                                                                                                                                                                                                                                                                                                                              | 4               |
| □ SPH-50W<br>□ SPH-64W                                                                                                                                                                                                                          | 50″ length, heated modul<br>64″ length, heated modul                                                                                                                                                                                                                                                                |                                                                                                                                                                                                                                                                                                                                                                                                                                                                                                                                                                                                                                                                                                                                                                                                                                                                                                                                                                                                                                                                                                                                              |                                                                                                                                                                                                                                                                                                                                                                                                                                                                                                                                                                                                                                                                              |                 |
| SPH-<br>Unit shown without star                                                                                                                                                                                                                 | idard lid locking device                                                                                                                                                                                                                                                                                            | <ul> <li>STANDARD FEATURES</li> <li>14-gauge stainless steel top standard</li> <li>34" counter height, 35" depth</li> <li>9' long cord and plug are supplied standard</li> <li>18-gauge stainless steel exterior standard</li> <li>Electrical: 120 volt, 60 cycle, single phase</li> <li>Removable sliding lids (two per unit) standard</li> <li>Standard on 5" diameter polyurethane swivel casters</li> <li>Stainless steel fully retractable interlock provided as stand</li> <li>Basket rack system is standard</li> <li>A wide selection of laminate colors available at no addition charge</li> <li>Laminate selection has 18-gauge galvanized base, 16-gau coved corner supports to protect laminate</li> <li>Stay cool surface: Top is designed to stay below 90', making it safe to touch</li> <li>Fin style element maintains even heating temperatures throughout the interior of the cabinet</li> <li>Meets NSF2, NSF4, UL and CEC standards</li> <li>One-year parts and 90 day labor standard warranty. Additional warranties available</li> <li>Holds baskets size, 13.25" x 26.13" x 2.5" or 13.25" x 26.13" 4.75"</li> </ul> | al 4" Wire basket (13.25"x26.13"x4.75")<br>Decal package                                                                                                                                                                                                                                                                                                                                                                                                                                                                                                                                                                                                                     |                 |
| tainless steel side panel<br>einforced laminate panel<br>ottom. All exterior side<br>verlapping corners and<br>isert cutouts are reinfor<br>hannel supports.<br>etaelded, ground and poli<br>op is fabricated with squ<br>ully hemmed nosing on | is constructed of 18-gauge<br>s or 18-gauge galvanized<br>panels are reinforced with<br>are welded in place. All<br>ced with 14-gauge galvanized<br>d of 14-gauge stainless steel,<br>shed into one integral unit.<br>Jare exterior corners with<br>operator and customer sides.<br>ctable interlocks are installed | density polyurethane foam.<br><b>Heating System:</b> Convected air type heating<br>system with squirrel cage blower and on/off switch.<br>Components include hi-limit protection circuit, (2) 900-<br>watt fin style heating elements and a night switch.<br>A stainless steel access panel is located in the bottom<br>of the unit allowing complete access to the heating<br>elements. The fan is accessible through the operator<br>side of the control panel. Units meet NSF 4 temperature<br>requirements.                                                                                                                                                                                                                                                                                                                                                                                                                                                                                                                                                                                                                              | ABS. Lids are removable without the use of tools.<br>Stainless steel lid locking bar is standard. Bar has<br>locking handle at one end and mounts to clips, which<br>are bolted to the top of the cabinet. The locking bar<br>extends the length of the unit. Entire assembly can be<br>removed during the serving period.<br><b>Electrical:</b> Electrical connections shall be 120 volt, 60<br>hertz, single phase. Unit shall have a 9' long electrical<br>cord and NEMA 5-30 plug. Cord is standard on the<br>operator right side of the equipment. Double cord hook<br>is located on the bottom of the unit.<br><b>Casters:</b> Unit is mounted on 5" (12.7cm) diameter | JT 11610111, JJ |