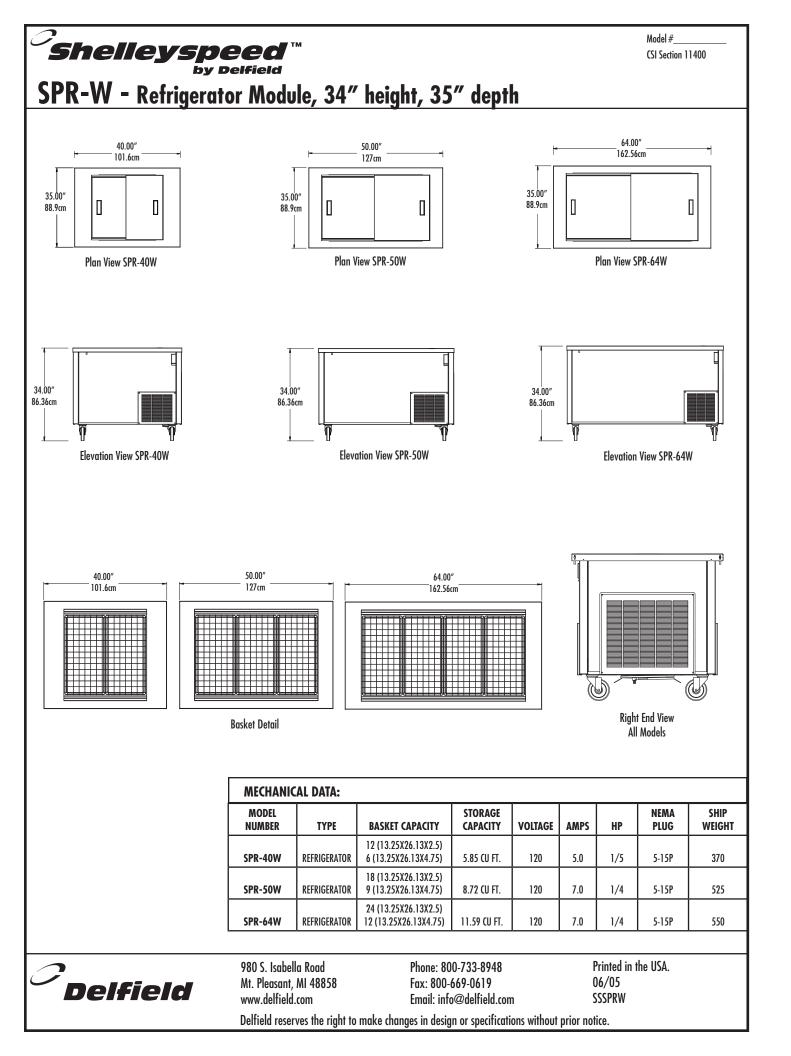

| <b>Shelley Speed</b><br>by Delfield<br>Quantity                                                                                                                                                                                                                                                                                                                                                                                                                                     |                                                                                                                                                                                                                                                               |                                                                                                                                                                                                                                                                                                                                                                                                                                                                                                                                                                                                                                                                                                                                                                                                                                                                                                                                                                                   | Project<br>Item<br>Quantity<br>CSI Section 11400                                                                                                                                                                                                                                                                                                                                                                                                                                                                                                                                                                                                                                                      |
|-------------------------------------------------------------------------------------------------------------------------------------------------------------------------------------------------------------------------------------------------------------------------------------------------------------------------------------------------------------------------------------------------------------------------------------------------------------------------------------|---------------------------------------------------------------------------------------------------------------------------------------------------------------------------------------------------------------------------------------------------------------|-----------------------------------------------------------------------------------------------------------------------------------------------------------------------------------------------------------------------------------------------------------------------------------------------------------------------------------------------------------------------------------------------------------------------------------------------------------------------------------------------------------------------------------------------------------------------------------------------------------------------------------------------------------------------------------------------------------------------------------------------------------------------------------------------------------------------------------------------------------------------------------------------------------------------------------------------------------------------------------|-------------------------------------------------------------------------------------------------------------------------------------------------------------------------------------------------------------------------------------------------------------------------------------------------------------------------------------------------------------------------------------------------------------------------------------------------------------------------------------------------------------------------------------------------------------------------------------------------------------------------------------------------------------------------------------------------------|
| MODELS                                                                                                                                                                                                                                                                                                                                                                                                                                                                              |                                                                                                                                                                                                                                                               |                                                                                                                                                                                                                                                                                                                                                                                                                                                                                                                                                                                                                                                                                                                                                                                                                                                                                                                                                                                   | -                                                                                                                                                                                                                                                                                                                                                                                                                                                                                                                                                                                                                                                                                                     |
| <b>SPR-40W</b> 40                                                                                                                                                                                                                                                                                                                                                                                                                                                                   | )″ length, refrigerator m                                                                                                                                                                                                                                     | odule, 34″ height, 35″ depth                                                                                                                                                                                                                                                                                                                                                                                                                                                                                                                                                                                                                                                                                                                                                                                                                                                                                                                                                      |                                                                                                                                                                                                                                                                                                                                                                                                                                                                                                                                                                                                                                                                                                       |
| <b>SPR-50W</b> 50                                                                                                                                                                                                                                                                                                                                                                                                                                                                   | )″ length, refrigerator m                                                                                                                                                                                                                                     | odule, 34″ height, 35″ depth                                                                                                                                                                                                                                                                                                                                                                                                                                                                                                                                                                                                                                                                                                                                                                                                                                                                                                                                                      |                                                                                                                                                                                                                                                                                                                                                                                                                                                                                                                                                                                                                                                                                                       |
| <b>SPR-64W</b> 64                                                                                                                                                                                                                                                                                                                                                                                                                                                                   | l″ length, refrigerator m                                                                                                                                                                                                                                     | odule, 34″ height, 35″ depth                                                                                                                                                                                                                                                                                                                                                                                                                                                                                                                                                                                                                                                                                                                                                                                                                                                                                                                                                      |                                                                                                                                                                                                                                                                                                                                                                                                                                                                                                                                                                                                                                                                                                       |
| SPR-50<br>Unit shown with optional single<br>and tray shee                                                                                                                                                                                                                                                                                                                                                                                                                          |                                                                                                                                                                                                                                                               | <ul> <li>STANDARD FEATURES</li> <li>14-gauge stainless steel top standard</li> <li>34" counter height, 35" depth</li> <li>9' long cord and plug are supplied standard</li> <li>18-gauge stainless steel exterior standard</li> <li>Electrical: 120 volt, 60 cycle, single phase</li> <li>R134A refrigerant</li> <li>Removable sliding lids (two per unit) standard</li> <li>Standard on 5" diameter polyurethane swivel casters</li> <li>Stainless steel fully retractable interlock provided as standard</li> <li>Basket rack system is standard</li> <li>A wide selection of laminate colors available at no additional charge</li> <li>Laminate selection has 18-gauge galvanized base, 16-gauge coved corner supports to protect laminate</li> <li>Meets NSF2, NSF7, UL and CEC standards</li> <li>One-year parts and 90 day labor standard warranty. Additional warranties available</li> <li>Holds baskets size, 13.25" x 26.13" x 2.5" or 13.25" x 26.13" 4.75"</li> </ul> | <ul> <li>OPTIONS AND ACCESSORIES</li> <li>Single tier merchandiser (Unheated)</li> <li>Double tier merchandiser (Unheated)</li> <li>16"x35" stainless steel drop tray shelf</li> <li>Cash shelf</li> <li>Tray slides <ul> <li>V-style</li> <li>Tubular bar</li> <li>2" Wire basket (13.25"x26.13"x2.5")</li> <li>4" Wire basket (13.25"x26.13"x4.75")</li> <li>Decal package</li> <li>Canopy</li> </ul> </li> </ul>                                                                                                                                                                                                                                                                                   |
| SPECIFICATIONS<br>Exterior: Exterior body is constainless steel (stainless model<br>galvanized with reinforced lan<br>galvanized bottom. All exterior<br>reinforced with overlapping co<br>place. All insert cutouts are re<br>galvanized channel supports.<br>Exterior top is constructed of 1<br>welded, ground and polished in<br>Top is fabricated with square e<br>hemmed nosing on overhangin<br>fully retractable interlocks are<br>corners and locks units into a construct | s) or 18-gauge<br>inate facing. 14-gauge<br>or side panels are<br>rners and are welded in<br>inforced with 14-gauge<br>4-gauge stainless steel,<br>nto one integral unit.<br>xterior corners with fully<br>ng sides. Stainless steel<br>installed on opposing | <ul> <li>steel access panel is located in bottom of tank, allowing complete access to the evaporator coil and fan package. On/Off switch is located on the operator side in a recessed panel with a hinged cover plate.</li> <li>Refrigerated tank maintains NSF7 temperature requirements.</li> <li>Lid: Lids are constructed of stainless steel and are foamed with polyurethane insulation. The lid thickness is 3/4". Lid handle shall be black, recessed ABS. Lids are removable without the use of tools. Lid locks are standard.</li> <li>Stainless steel lid locking bar is standard. Bar has locking handle at one end and mounts to clips, which are holted to the ton of the cohinet. The locking har.</li> </ul>                                                                                                                                                                                                                                                      | operator right side of equipment. Double cord hook i<br>located on the bottom of the unit.<br><b>Refrigeration:</b> Refrigeration system uses R134A<br>refrigerant and has a self-contained 120 volt, 60<br>Hertz, single phase hermetically sealed condensing<br>unit. The system utilizes an evaporator coil and fan<br>package for re-circulated forced air-cooling of produc<br>Unit is supplied with an expansion valve and hot gas<br>condensate evaporator.<br><b>Casters:</b> Unit is mounted on 5" (12.7cm) diameter<br>swivel polyurethane casters with non-marking tires<br>and plate brakes. Casters are bolted directly to the<br>14-gauge hottom of the base. Overall height of creater |

Interior: Refrigerated cold pan is 14" deep one-piece constructed stainless steel tank. Louvered front and rear sides are for re-circulated forced air-cooling. The tank is separated from the top by a polycarbonate thermal break and is fully insulated with foamed in place high-density polyurethane foam. A stainless

Phone: 800-733-8948 Fax: 800-669-0619 Email: info@delfield.com

extends the length of the unit. Entire assembly can be

Electrical: Electrical connections shall be 120 volt, 60

Hertz, single phase. Unit shall have a 9' long electrical cord and NEMA 5-15 plug. Cord is standard on the

removed during the serving period.

980 S. Isabella Road

www.delfield.com

Mt. Pleasant, MI 48858

assembly is 6.00" (15.2cm).

Styling: Units are standard with 18-gauge stainless steel exterior. Laminate is an option available at no additional charge. Decal packages and canopies are also available.