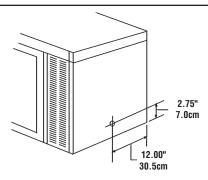

## EXIT LOCATION FOR CORD ALL 7000 MODELS

## **INSTALLATION NOTES:**

Equipment must be installed in a level area away from any source of intense heat, including ranges and ovens. Proper air flow must be provided to the machine compartment. Do not install this equipment in a location which closes off both the side and rear ventilation of the machine compartment. Either the side or front ventilation must be left open with a minimum clearance of 6" (15.2 cm).