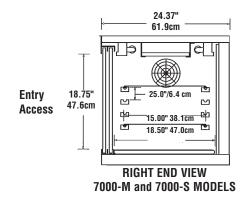

## EXIT LOCATION FOR CORD ALL 7000 MODELS

## **INSTALLATION NOTES:**

Equipment must be installed in a level area away from any source of intense heat, including ranges and ovens. Proper air flow must be provided to the machine compartment. Do not install this equipment in a location which closes off both the side and rear ventilation of the machine compartment. Either the side or front ventilation must be left open with a minimum clearance of 6" (15.2 cm).