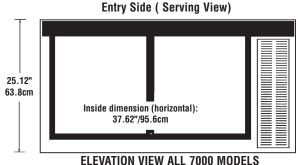

## Show 'N' Sell self-contained refrigerated display cases

| MODEL<br>Number | DESCRIPTION                    | SHELVES                                         | CAPACITY                                   | SHIP<br>WEIGHT    | HORSE-<br>Power | VOLTS/<br>Hertz/<br>Phase | AMPS | NEMA<br>Plug |
|-----------------|--------------------------------|-------------------------------------------------|--------------------------------------------|-------------------|-----------------|---------------------------|------|--------------|
| 7048-M          | Single service,<br>mirror back | 12.5 ft <sup>2</sup> ¤<br>1.16 m <sup>2</sup> ¤ | 7.8 ft <sup>3</sup><br>0.22 m <sup>3</sup> | 284 lbs<br>129 kg | 1/4             | 115/60/1                  | 9.0  | 5-15P        |
| 7048-P          | Double service, pass through   | 12.5 ft <sup>2</sup> ¤<br>1.16 m <sup>2</sup> ¤ | 7.8 ft <sup>3</sup><br>0.22 m <sup>3</sup> | 292 lbs<br>132 kg | 1/4             | 115/60/1                  | 9.0  | 5-15P        |
| 7048-S          | Single service,<br>glass back  | 12.5 ft <sup>2</sup> ¤<br>1.16 m <sup>2</sup> ¤ | 7.8 ft <sup>3</sup><br>0.22 m <sup>3</sup> | 282 lbs<br>128 kg | 1/4             | 115/60/1                  | 9.0  | 5-15P        |