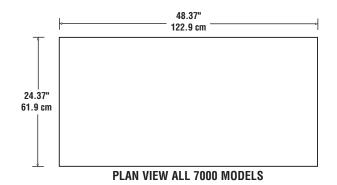

**Model 7048-M** 

Height shown is without optional legs.
Add 6" (15.2 cm) if equipped with legs.