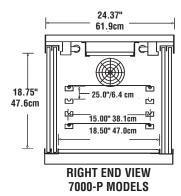

# The following applies to 7000-P (double service pass-through) models only:

(4) 0.5" (1.3 cm) thick, bottom-mounted thermopane glass doors shall be provided, (2) each in the front and back of the equipment. Doors shall be sliding, self-closing and removable for cleaning.

| MODEL<br>Number | DESCRIPTION                    | SHELVES                                         | CAPACITY                                   | SHIP<br>WEIGHT    | HORSE-<br>Power | VOLTS/<br>Hertz/<br>Phase | AMPS | NEMA<br>Plug |
|-----------------|--------------------------------|-------------------------------------------------|--------------------------------------------|-------------------|-----------------|---------------------------|------|--------------|
| 7048-M          | Single service,<br>mirror back | 12.5 ft <sup>2</sup> ¤<br>1.16 m <sup>2</sup> ¤ | 7.8 ft <sup>3</sup><br>0.22 m <sup>3</sup> | 284 lbs<br>129 kg | 1/4             | 115/60/1                  | 9.0  | 5-15P        |
| 7048-P          | Double service, pass through   | 12.5 ft <sup>2</sup> ¤<br>1.16 m <sup>2</sup> ¤ | 7.8 ft <sup>3</sup><br>0.22 m <sup>3</sup> | 292 lbs<br>132 kg | 1/4             | 115/60/1                  | 9.0  | 5-15P        |
| 7048-S          | Single service,<br>glass back  | 12.5 ft <sup>2</sup> ¤<br>1.16 m <sup>2</sup> ¤ | 7.8 ft <sup>3</sup><br>0.22 m <sup>3</sup> | 282 lbs<br>128 kg | 1/4             | 115/60/1                  | 9.0  | 5-15P        |