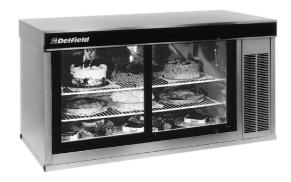

## Show 'N' Sell self-contained refrigerated display cases

# The following applies to 7000-M (single service mirror-back) models only:

(2) 0.5" (1.3 cm) thick, bottom-mounted thermopane glass doors shall be provided in the front of the equipment. Doors shall be sliding, self-closing and removable for cleaning. Exterior back shall be 22-gauge aluminum. Interior back of cabinet shall have a 0.25" (0.6 cm) thick mirror mounted vertically.

**Model 7048-M** 

Height shown is without optional legs.
Add 6" (15.2 cm) if equipped with legs.