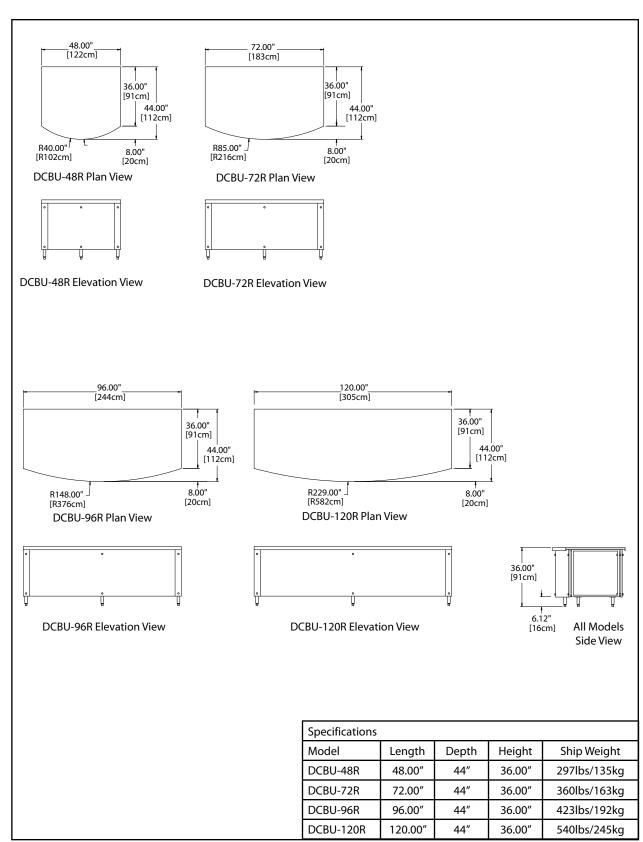

#### Models

- DCBU-48R 48" long curved utility counter
- DCBU-72R 72" long curved utility counter
- DCBU-96R 96" long curved utility counter
- DCBU-120R 120" long curved utility counter

Legs: Bases mounted on 6.12" adjustable legs.

Delfield reserves the right to make changes to the design or specifications without prior notice.

980 S. Isabella Rd. Mt. Pleasant, Michigan 48858 Phone: 800-733-8948 or 989-773-7981 Fax: 800-669-0619 www.delfield.com Printed in the U.S.A. DSDCBUR 01/11