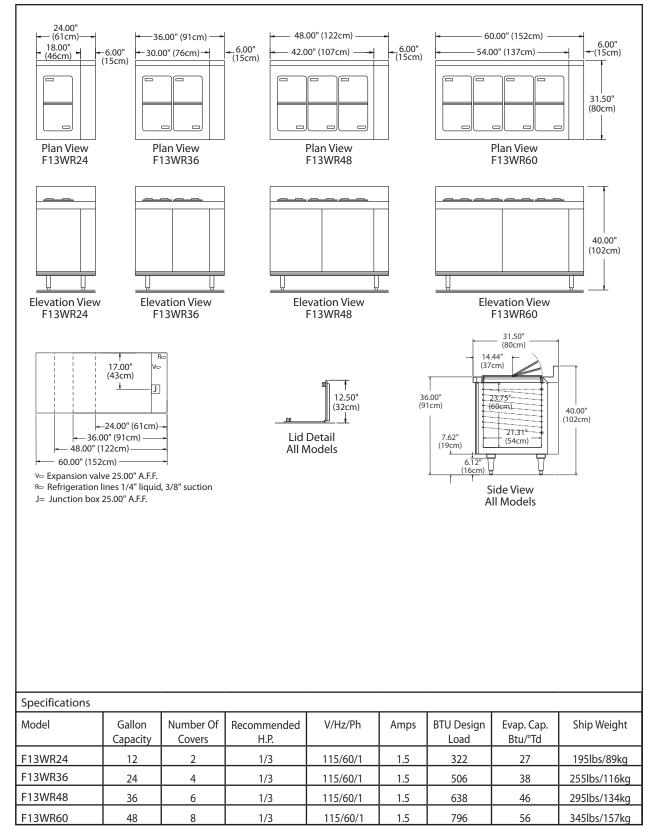

| <b>Delfield</b>                                                                                                                                                                                                            |                                                                                                                                                                                                                                                                                                                                         |
|----------------------------------------------------------------------------------------------------------------------------------------------------------------------------------------------------------------------------|-----------------------------------------------------------------------------------------------------------------------------------------------------------------------------------------------------------------------------------------------------------------------------------------------------------------------------------------|
| F13WR<br>31.5" (80cm) Deep Remote Low Tem                                                                                                                                                                                  | p, Ice Cream Cabinets                                                                                                                                                                                                                                                                                                                   |
| <ul> <li>Models</li> <li>F13WR24 - 12 gallon capacity remote in</li> <li>F13WR36 - 24 gallon capacity remote in</li> <li>F13WR48 - 36 gallon capacity remote in</li> <li>F13WR60 - 48 gallon capacity remote in</li> </ul> | ce cream cabinet without syrup rail<br>ce cream cabinet without syrup rail                                                                                                                                                                                                                                                              |
|                                                                                                                                                                                                                            | Standard Features<br>• Units are standard with unfinished ends<br>• 16-gauge stainless steel top construction<br>• 36" standard work height<br>• High-density environmentally friendly,<br>Kyoto Protocol Compliant, Non ODP (Ozone<br>Depletion Potential), Non GWP (Global<br>Warming Potential) polyurethane foam<br>throughout unit |

Top is constructed of one-piece 16-gauge stainless steel, with integral 2.12" (5cm) square nosing on front and 4.00" (10cm) high by 2.00" (5cm) thick backsplash on rear. Top to be insulated and have raised rim opening(s) provided with cover. Cover(s) are insulated, folding and removable.

F13WR48

Interior is constructed of 22-gauge stainless steel. Liner is insulated with 2.50" (6cm) foamed-in-place environmentally friendly, Kyoto Protocol Compliant, Non ODP (Ozone Depletion Potential), Non GWP (Global Warming Potential) polyurethane. Unit has a cold wall refrigeration system provided with adjustable expansion valve located in the 6.00" (15cm) mechanical area at right end. Unit is designed to maintain 0°F (-18°C) to 5°F (-15°C).

Exterior front has 22-gauge stainless steel front panel(s). Exterior ends are constructed of 18-gauge galvanized steel.

Electrical connections are 115 volt, 60 Hertz, single phase. Unit must be hard wired.

Legs - Unit is mounted on 6.13" (16cm) high adjustable stainless steel legs.

980 S. Isabella Rd. Mt. Pleasant, Michigan 48858

Phone: 800-733-8948 or 989-773-7981 Fax: 800-669-0619

www.delfield.com

Delfield reserves the right to make changes to the design or specifications without prior notice.