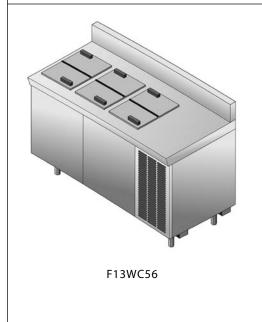

#### Models

**Delfield** 

F13WC

- F13WC32 32" (81cm) Self-contained Ice Cream Cabinet
- F13WC44 44" (112cm) Self-contained Ice Cream Cabinet
- F13WC56 56" (142cm) Self-contained Ice Cream Cabinet
- F13WC68 68" (173cm) Self-contained Ice Cream Cabinet

# Standard Features

- Units are standard with unfinished ends
- 16-gauge stainless steel top construction
- 36" standard work height
- High-density environmentally friendly, Kyoto Protocol Compliant, Non ODP (Ozone Depletion Potential), Non GWP (Global Warming Potential) polyure thane foam throughout unit
- Ice cream tank is constructed of 2BF . stainless steel with large clean out coved bottom
- 0° tank storage temperatures
- Folding removable cover with black rubber external handle for easy grip
- 8' cord and plug

## **Specifications**

Top is constructed of one-piece 16-gauge stainless steel, with integral 2.12" (5.4 cm) square nosing on front and 4" (10.1 cm) high by 2" (5.0 cm) thick backsplash on rear. Top to be insulated and have raised rim opening(s) provided with cover. Cover(s) are insulated, folding and removable.

Interior is constructed of 22-gauge stainless steel. Liner is insulated with 2.5" (6.4 cm) foamed-in-place environmentally friendly, Kyoto Protocol Compliant, Non ODP (Ozone Depletion Potential), Non GWP (Global Warming Potential) polyurethane. Unit has cold wall refrigeration system provided with adjustable expansion valve and is designed to maintain 0°F (-18°C) to 5°F (-15°C).

Exterior front has 22-gauge stainless steel front panel(s). Exterior ends are constructed of 18-gauge galvanized steel. Unit has condensing unit on right end of cabinet and is wired with cord and plug. Housing for condensing unit has a louvered front panel. A low pressure control, with adjustment knob, regulates temperature in cabinet.