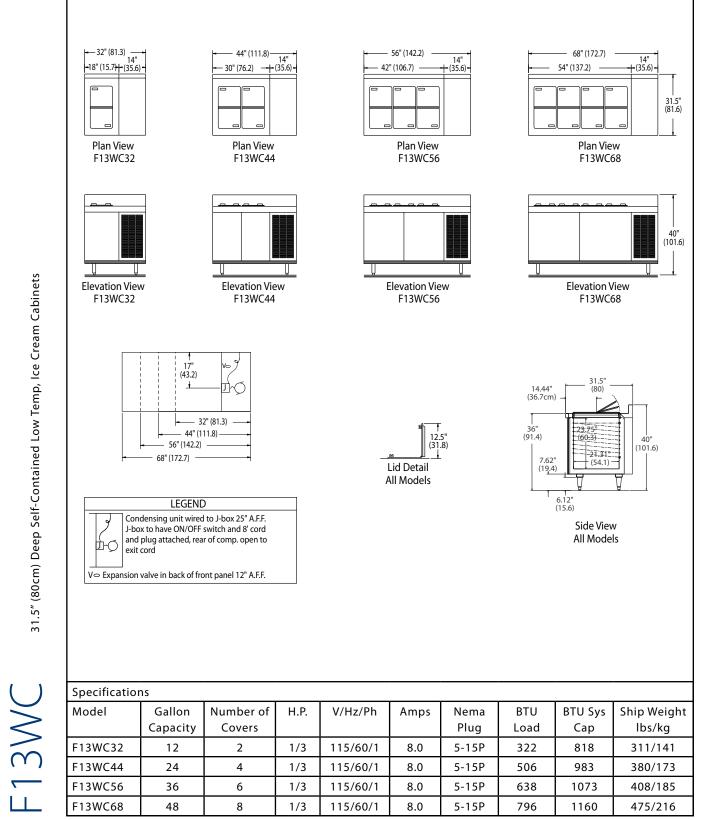

#### Models

**Delfield** 

F13WC

- F13WC32 32" (81cm) Self-contained Ice Cream Cabinet
- F13WC44 44" (112cm) Self-contained Ice Cream Cabinet
- F13WC56 56" (142cm) Self-contained Ice Cream Cabinet
- F13WC68 68" (173cm) Self-contained Ice Cream Cabinet

steel legs.

Unit has two 14-gauge leg rails that run the entire length of the unit

Electrical connections are 115 volt, 60 Hertz, single phase.

Unit is mounted on 6.13" (15.6 cm) high adjustable stainless

- 6.12" adjustable full stainless steel leas and bullet feet
- Environmentally friendly HFC-404A refrigerant
- One year parts and 90 day labor standard warranty

## **Specifications**

Top is constructed of one-piece 16-gauge stainless steel, with integral 2.12" (5.4 cm) square nosing on front and 4" (10.1 cm) high by 2" (5.0 cm) thick backsplash on rear. Top to be insulated and have raised rim opening(s) provided with cover. Cover(s) are insulated, folding and removable.

Interior is constructed of 22-gauge stainless steel. Liner is insulated with 2.5" (6.4 cm) foamed-in-place environmentally friendly, Kyoto Protocol Compliant, Non ODP (Ozone Depletion Potential), Non GWP (Global Warming Potential) polyurethane. Unit has cold wall refrigeration system provided with adjustable expansion valve and is designed to maintain 0°F (-18°C) to 5°F (-15°C).

Exterior front has 22-gauge stainless steel front panel(s). Exterior ends are constructed of 18-gauge galvanized steel. Unit has condensing unit on right end of cabinet and is wired with cord and plug. Housing for condensing unit has a louvered front panel. A low pressure control, with adjustment knob, regulates temperature in cabinet.