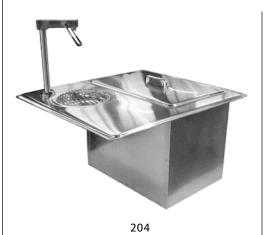

## 204 Series

Water And Ice Station

| Project           |
|-------------------|
| Item              |
| Quantity          |
| CSI Section 11400 |
|                   |
| Approved          |
| Date              |

## Models

- 204 Water and ice station with glass filler
- · 204P Water and ice station with pitcher filler

## Standard Features

- Top is 18-gauge stainless steel with raised die stamped opening
- · Chrome plated wire strainer
- · Glass filler is 9.5" high
- Pitcher filler is 13.5" high
- One-piece 20-gauge stainless steel lift-off cover with handle
- Liner of ice bin is high-impact ABS plastic with coved corners
- 1" diameter drain plumbed out the bottom
- High density environmentally friendly, Kyoto Protocol Compliant, Non ODP (Ozone Depletion Potential), Non GWP (Global Warming Potential) polyurethane foam throughout unit
- Exterior tank is made of galvanized steel