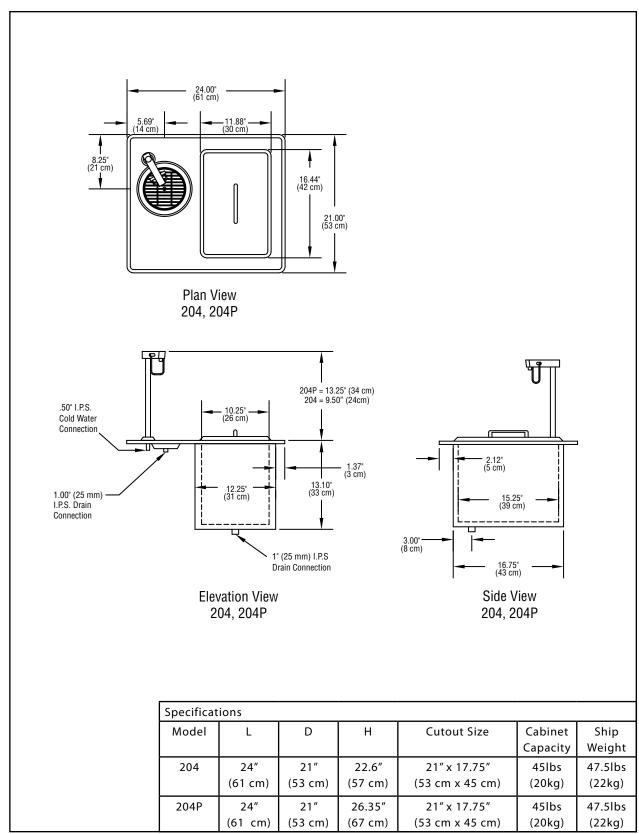

## Specifications

Top is 18-gauge stainless steel, has 1.37" (3 cm) overhang all around. Glass filler is 9.5" (24 cm) high, over die-stamped drain opening fitted with chrome-plated wire strainer. Pitcher filler is 13.5" (34 cm) high, over die-stamped drain opening fitted with chrome-plated wire strainer. Ice bin opening is die-stamped with .19" (5 mm) raised edges, measures 15.12" x 10.5" (38 cm x 27 cm), has one-piece 20-gauge stainless steel lift-off cover.

Liner of ice bin is high-impact ABS plastic, has rounded corners and is pitched to 1" (25 mm) diameter drain. Bin is insulated all around with high-density environmentally friendly, Kyoto Protocol Compliant, Non ODP (Ozone Depletion Potential), Non GWP (Global Warming Potential) polyurethane. Ice bin holds 45 pounds of ice.

Exterior body is 24-gauge galvanized steel.

Cutout dimensions are 21" (53 cm) x 17.75" (45 cm).

Delfield reserves the right to make changes to the design or specifications without prior notice.

980 S. Isabella Rd. Mt. Pleasant, Michigan 48858 Phone: 800-733-8948 or 989-773-7981 Fax: 800-669-0619 www.delfield.com