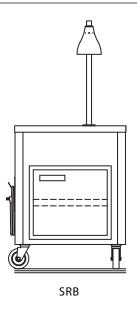

## SRB

#### Models

· SRB - Mobile Carving Counter

#### Standard Features

- 18-gauge stainless steel exterior body
- 14-gauge galvanized bottom
- · 14-gauge stainless steel top
- Exterior panels reinforced with overlapping corners, welded in place
- All body cutouts reinforced with 14-gauge channel supports
- Standard on 5" diameter polyurethane swivel casters for easy cleaning
- Counters are standard with stainless steel removable carving tray, heated au jus well, nonadjustable infrared heat lamp, dry under storage compartment with hinged doors
- 10' cord and plug are standard
- 60 Hertz, single phase electrical standard
- Standard with dry hinged door storage compartment with shelf
- One year parts and 90 day labor standard warranty