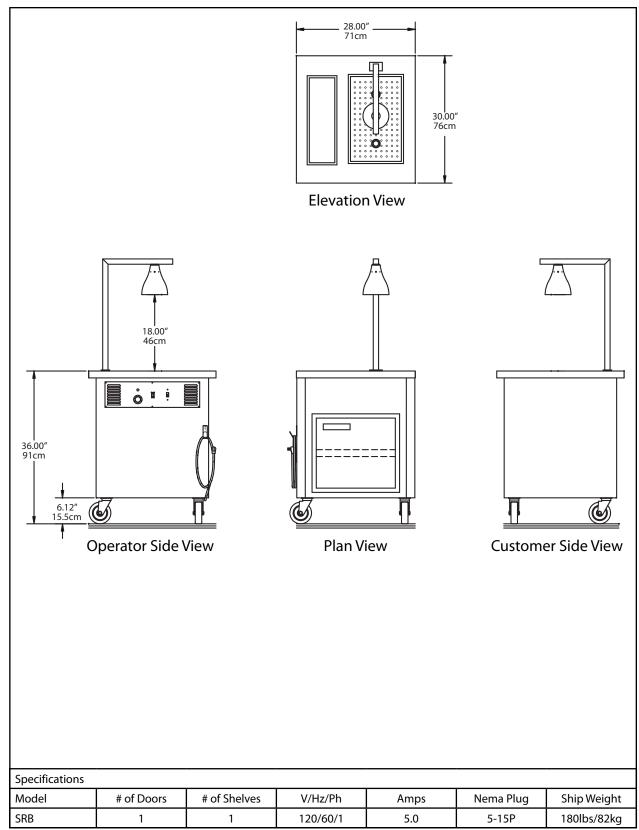

**Exterior Top** is constructed of 14-gauge stainless steel, welded, ground and polished into one integral unit. Top is fabricated with square exterior corners.

Carving Tray; unit has a removable, stainless steel, perforated carving tray, pan and meat holder. A 250 watt heat lamp is mounted directly over the carving tray. Underneath the carving area is a stainless steel lining for easy cleaning.

**Au Jus Well;** unit has a 250 watt heated stainless steel au jus well with adjustable thermostat and stainless steel insert pan. Heat lamp and au jus well are wired to a 120 volt, 60 Hertz, single phase, 3-wire grounded, maximum 10' (3m) cord and plug.

**Dry Compartment;** unit has a one-door dry compartment constructed of 18-gauge stainless steel. Compartment is equipped with a shelf. Door has double-wall construction, with

a stainless steel front panel.

**Casters:** units are mounted on 5" (12.7cm) diameter swivel casters with non-marking polyurethane tires and plate brakes. Overall height of casters assembly is 6.12" (15.5cm).

Delfield reserves the right to make changes to the design or specifications without prior notice.