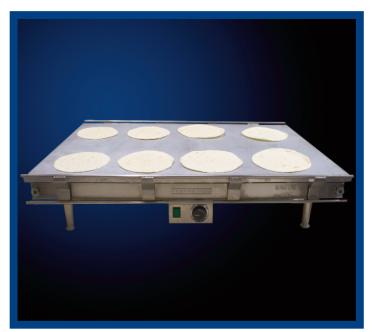

## TORTILLA FLAT GRILL

FLAUNT THEM! Tortillas taste better, and the customer sees them made FRESH N'HOT on the grill.

Delicious tortillas are what people remember when they tell their friends about the great Mexican meal they had in your restaurant! And what better way to make those memories unforgettable than the sight and aroma of freshly made tortillas coming hot off of the grill.

When you combine this easy-to-use, non-mechanical grills with our DP2000 press, the tortillas will keep on coming when the crowd is

 Limited Lifetime Warranty On All Cast-In Heating Elements

screaming for more!