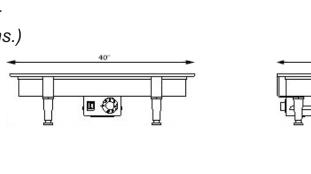

(\*Note: Not to be used for hamburgers,bacon or other grease producing food items.)

TW2540

No

Yes

0-410°F

ON/OFF Switch

Automatic

Timer

Temperature

Control Maximum

Specifications, Details and Prices are subject to change without prior notice.

Please call for current pricing.

**Electrical Data** 

208v/50-60hz

3200w/15.40amps

**Shipping Weights** 