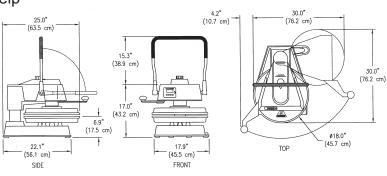

Produce up to 4 tortillas in a few seconds or around 1000 per hour.

Manually operated, no motor or compressors required.

Flattens all tortilla and pizza dough up to and including 18" (46 cm) diameter.

Heat potential for upper & lower platens help cold tortilla and pizza dough flow faster.

Perfect production system for just about any volume of tortilla's & pizza dough.

Compact size fits just about anywhere. Thickness adjustment control dial.

Safe to operate and clean.

(NSF) us

ISE Listed.

| ON/OFF<br>Switch        | Yes     | <b>Electrical Data</b><br>240v/50-60hz<br>2800w/11.66amps |
|-------------------------|---------|-----------------------------------------------------------|
| Automatic<br>Timer      | No      |                                                           |
| Adjustable<br>Thickness | Yes     | 2000w/11.00amp3                                           |
| Temperature<br>Control  | Dual    | Shipping Weights<br>200 lbs. / 82 kgs.                    |
| Maximum<br>Heat         | 0-450°F |                                                           |