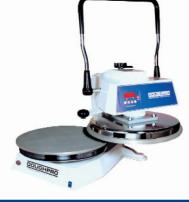

## **Dual Heated Platens!** Now you can flatten tortilla & pizza dough like a pro with one easy motion!

Whether you need to simply par bake your dough, or speed up the flattening operation, the Model DP2000 does it all. Tortillas, mushi skins, pizza and especially thin crust pizzas can all be flattened faster than any other method used today.

Produce up to 4 tortillas in a few seconds or around 1000 per hour.

Manually operated, no motor or compressors required.

Flattens all tortilla and pizza dough up to and including 18" (46 cm) diameter.

Heat potential for upper & lower platens help cold tortilla and pizza dough flow faster.