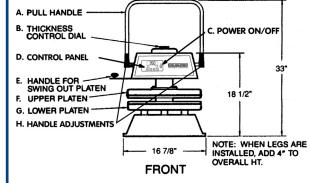

Each platen contains an independent heating system with separate controls that provide a temperature range of  $0^{\circ}$  - 425°F. This allows you to dial in exactly the right temperature for each side of the product from a thick crust pizza to a paper thin mushi skin.

Perfect production system for just about any volume of tortilla's & pizza dough.

Compact size fits just about anywhere. Thickness adjustment control dial.

Safe to operate and clean.

(NSF) us

ISE Listed.

| ON/OFF<br>Switch        | Yes     | <b>Electrical Data</b><br>240v/50-60hz<br>2800w/11.66amps |
|-------------------------|---------|-----------------------------------------------------------|
| Automatic<br>Timer      | No      |                                                           |
| Adjustable<br>Thickness | Yes     | 2000w/11.00amp3                                           |
| Temperature<br>Control  | Dual    | Shipping Weights<br>200 lbs. / 82 kgs.                    |
| Maximum<br>Heat         | 0-450°F |                                                           |