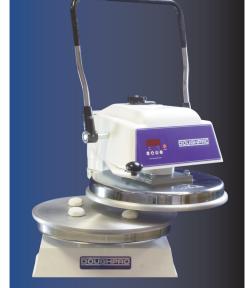

zza dough.

Compact size fits just about anywhere. Thickness adjustment control dial.

Safe to operate and clean.

(NSF) us

ISE Listed.

| ON/OFF<br>Switch        | Yes     | <b>Electrical Data</b><br>240v/50-60hz<br>2800w/11.66amps |
|-------------------------|---------|-----------------------------------------------------------|
| Automatic<br>Timer      | No      |                                                           |
| Adjustable<br>Thickness | Yes     | 2000w/11.00amp3                                           |
| Temperature<br>Control  | Dual    | Shipping Weights<br>200 lbs. / 82 kgs.                    |
| Maximum<br>Heat         | 0-450°F |                                                           |

The DP2000 can press up to 4 tortilla balls at one time.





Model No.



## Produce Up To 1000 Tortilla per Hour





Includes 72" NEMA 6-15P approved cord and plug.

Specifications, Details and Prices are subject to change without prior notice. Please call for current pricing.

DOUGHPRO 20281 Harvill Ave, Perris, CA 92570 (951) 657-0379 (800) 624-6717 Fax (951) 657-4594