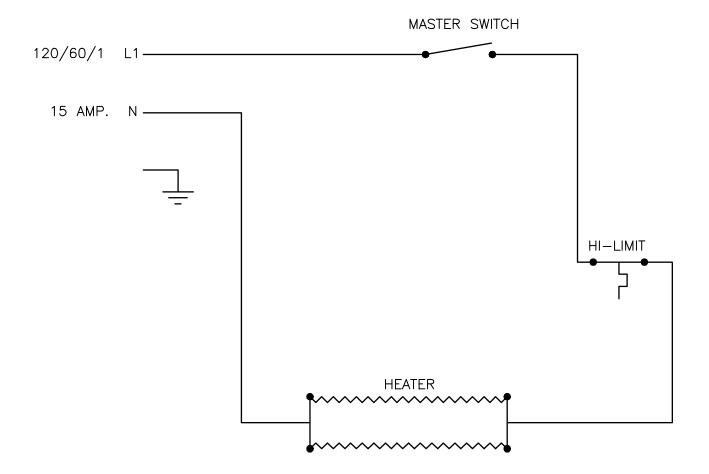

## **HEATED BASE UNIT SCHEMATIC**

**NOTES** 

| Illustrated I | Parts List : | for Heated   | Base Unit  | Model HDT- | -BASF-M |
|---------------|--------------|--------------|------------|------------|---------|
| illustiated i | aito List    | ioi i icatca | Dasc Offic |            |         |