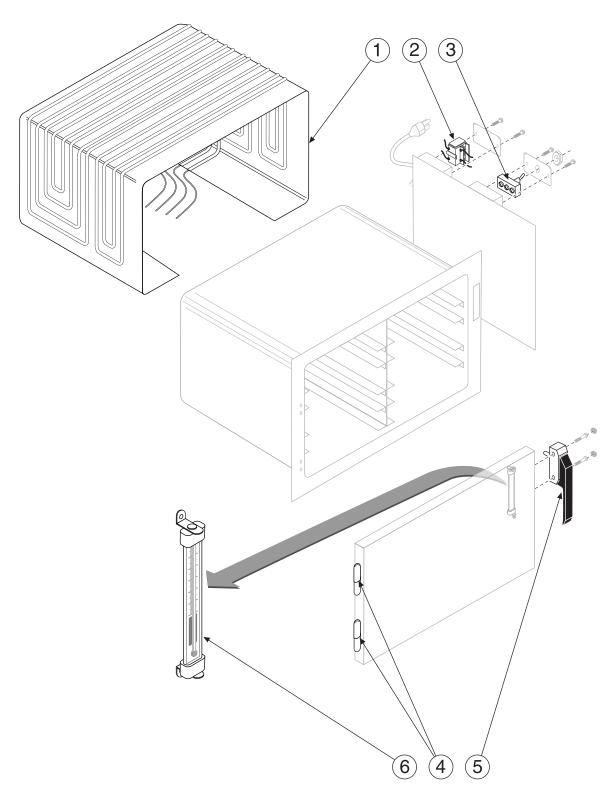

## **HEATED BASE UNIT**

| ITEM        | QTY. | PART NUMBER | DESCRIPTION          |  |
|-------------|------|-------------|----------------------|--|
| N. 1 O.     | 4    | 400004      |                      |  |
| Not Shown 1 |      | 403391      | Heated Base Module   |  |
| 1           | 1    | 212711      | Foil Heater 2 Drawer |  |
| 2           | 1    | 216509      | Fixed Limit Control  |  |
| 3           | 1    | 2113-2      | Toggle Switch        |  |
| 4           | 2    | 214324      | Door Hinge           |  |
| 5           | 1    | 214323      | Magnetic Latch       |  |
| 6           | 1    | 216568      | Thermometer 200F     |  |

**Table: PL-1 Heated Base Unit** 

## **HEATED BASE UNIT**

Figure: PL-1 Heated Base Unit