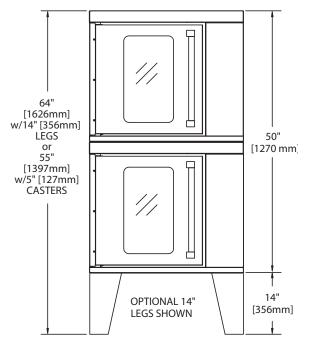

#### Standard Features:

- Master 200 Solid State Control with 150° (66°C) to 500°F (260°C) temperature range
- 2-speed fan control (high & low) and 1/4 HP fan motor
- 208 or 240 volt, single or three phase (please specify)
- Total of 5.6 kW elements per oven cavity
- Stainless steel front, sides, and top
- Single door with double pane thermal window
- 6" (152mm) stainless steel legs
- Porcelain enameled oven interior with coved corners
- 5 chrome plated oven racks on 9-position rack guides
- Double deck models available
   Suffix 25
- 1 year limited parts & labor warranty (USA & Canada only)
- 5 year limited door warranty, excluding window (USA & Canada only)

### Optional Features:

- Master 450 Electronic Control with Cook-N-Hold
- 7.5 kW elements
- Extra oven racks
- Stainless steel main back
- Solid stainless steel door, (no charge)
- Stainless Steel open base (34-1/2" (876mm) high) with rack guides, shelf, and square tubular legs for extra rack/pan storage
- Stainless Steel open base (34-1/2" (876mm) high) with rack guides, shelf, and casters - for extra rack/pan storage
- 14" (356mm) NSF-approved stainless steel legs, (for double-deck applications only)
- Deck fasteners (SS flanged feet)
- Cord and plug set
- 50 cycle components & export voltage
- Swivel casters w/front brakes, (for double-deck applications only)