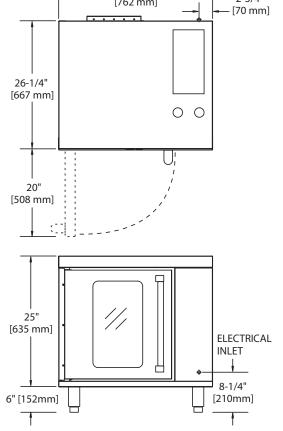

## Specifications:

Garland Master Half-Size electric convection oven. 5.6 kW/cavity, 1/4 HP fan motor with two-speed control. Porcelain enameled oven interior with coved corners, 5 oven racks and 9-position rack guides, measures 15-1/2" (470mm)W x 20" (508mm)H x 21-1/8" (536mm)D. Stainless steel front, top, and sides. UL, CUL and NSF Listed.

| Model #  | Interio         | Ship Wt.    | Ship        |         |       |
|----------|-----------------|-------------|-------------|---------|-------|
| Model #  | W               | Н           | D           | Lbs/Kg  | Cu Ft |
| MCO-E-5  | 15-1/2" (393mm) | 20" (510mm) | 21" (525mm) | 290/130 | 38.5  |
| MCO-E-25 | 15-1/2" (393mm) | 20" (510mm) | 21" (525mm) | 580/260 | 77    |

Electrical specifications include motor requirements.

Other voltage options available upon request:

240

NO spe

| her voltage options available upon request:<br>0/380 4-wire 50Hz |                 | Combustible Wall Clearances |             |          |  |  |  |
|------------------------------------------------------------------|-----------------|-----------------------------|-------------|----------|--|--|--|
| 0/300 4-wife 30112                                               | Sides           | 2" (51mm)                   | Back        | 0" (0mm) |  |  |  |
| TE: Double decks require 2 power supplies please                 | Entry Clearance |                             |             |          |  |  |  |
| ecify electrical characteristics when ordering.                  | Crated Uncrated |                             |             | ncrated  |  |  |  |
| 30"                                                              | 37" (940mm)     |                             | 31" (787mm) |          |  |  |  |
| [762 mm] 2-3/4" [70 mm]                                          |                 |                             |             |          |  |  |  |
|                                                                  |                 |                             |             |          |  |  |  |
|                                                                  |                 |                             |             |          |  |  |  |
|                                                                  |                 |                             |             |          |  |  |  |