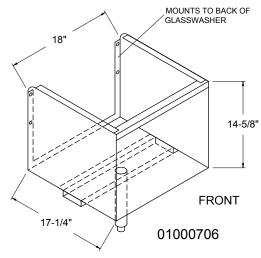

## 01000706 GT-18+1 Glass Rack Holder

The 01000706 glass rack holder is specifically designed for use with the GT-18+1 glasswasher. The rack holder is manufactured with stainless steel and mounts to the back of the GT-18+1 glasswasher below the drain table. One 10" adjustable leg is provided in the center for extra support. The rack holder holds three empty racks.