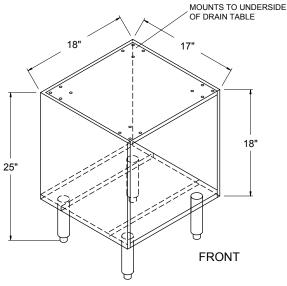

01000708 or 01000709 (WITHOUT or WITH SHELF) 01000708 & 01000709 Glass Rack Holders

The 01000708 and 01000709 glass rack holders come without or with an intermediate shelf, respectively, and are designed to mount below the drain table of GT-18+1L, GT-18+1R, GT-18+2, or extended GT-18+2 model glasswashers. The rack holders are manufactured with stainless steel and come with four 7" adjustable legs. The 01000708 model holds four empty racks and the 01000709 model with shelf holds two full racks.