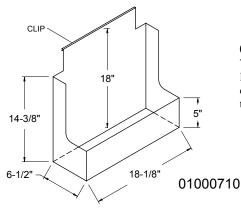

## 01000710 Clip-On Chemical Rail

The clip-on chemcial rail clips to the side of a GT-18 glasswasher base. It may even clip to the side of a GT-18+2 base below the drain table. The clip-on chemical rail is manufactured with stainless steel and holds three one-gallon chemical containers.