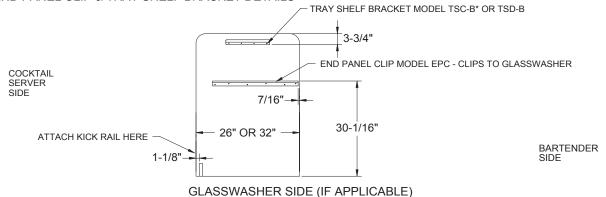

## GT-24 and GT-30 Cocktail Station Installation Hardware

For GT-24 or GT-30 rotary glasswasher based cocktail station models including: CS-42x26, CS-42x32, CS-54x32, CS-60x32, CS-42x26G, CS-42x32G, CS-48x32G, CS-66x26, CS-66x32, CS-72, and CS-84

## END PANEL CLIP & TRAY SHELF BRACKET DETAILS

## ICE BIN AND/OR WET WASTE SIDE

ALL TRAY SHELF BRACKETS ARE CENTERED ON THE END PANEL EXCEPT MODEL CS-66x32G AND CS-42x32G WHICH CENTERS THE BRACKET OVER THE GT-24 GLASSWASHER.

NOTE: ALL CLIPS AND BRACKETS ARE MOUNTED ON THE INNER FACE (EQUIPMENT SIDE) OF EACH PANEL