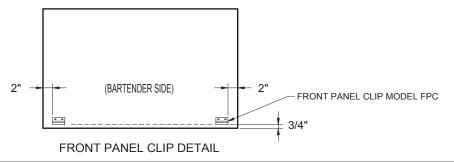

| Project: |      | AIA# |
|----------|------|------|
| Item #:  | Qty: | SIS# |
| Model #: |      |      |

## GT-24 and GT-30 Cocktail Station Installation Hardware

For GT-24 or GT-30 rotary glasswasher based cocktail station models including: CS-42x26, CS-42x32, CS-54x32, CS-60x32, CS-42x26G, CS-42x32G, CS-48x32G, CS-66x26, CS-66x32, CS-72, and CS-84

## END PANEL CLIP & TRAY SHELF BRACKET DETAILS



## END PANEL CLIP & TRAY SHELF BRACKET DETAILS



## ICE BIN AND/OR WET WASTE SIDE



ALL TRAY SHELF BRACKETS ARE CENTERED ON THE END PANEL EXCEPT MODEL CS-66x32G AND CS-42x32G WHICH CENTERS THE BRACKET OVER THE GT-24 GLASSWASHER.

NOTE: ALL CLIPS AND BRACKETS ARE MOUNTED ON THE INNER FACE (EQUIPMENT SIDE) OF EACH PANEL

| Glastender, Inc. • 5400 North Michigan Road • Saginaw, MI • 48604-9780 |
|------------------------------------------------------------------------|
| 989.752.4275 • 800.748.0423 • Fax 989.752.4444                         |
| www.glastender.com                                                     |

Specifications subject to change without notice. For current specifications please visit our website.

Approval/Notes: