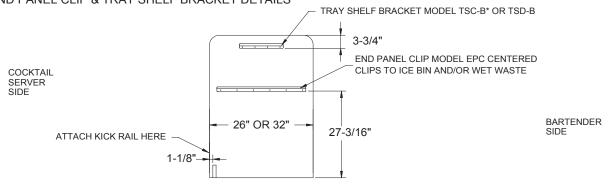

## END PANEL CLIP & TRAY SHELF BRACKET DETAILS

## ICE BIN AND/OR WET WASTE SIDE

ALL TRAY SHELF BRACKETS ARE CENTERED ON THE END PANEL EXCEPT MODEL CS-66x32G AND CS-42x32G WHICH CENTERS THE BRACKET OVER THE GT-24 GLASSWASHER.

NOTE: ALL CLIPS AND BRACKETS ARE MOUNTED ON THE INNER FACE (EQUIPMENT SIDE) OF EACH PANEL