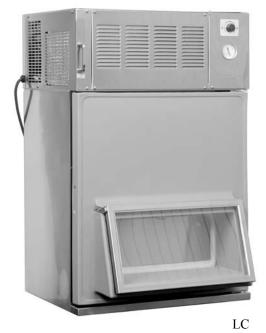

# Lettuce

LC

# Standard Features

- · Self-contained forced air refrigeration system for uniform cooling of product
- Automatic condensate evaporator
- Automatic defrost timer
- All stainless steel interior construction
- · Roto-molded plastic foamed-in-place insulated door and lettuce chute
- · Stainless steel exterior construction with galvanized steel back and bottom
- · Removable plastic lettuce bin (divider for bin and extra bins available)
- CFC free foamed-in-place insulation
- · Removable condenser air inlet filter for easy cleaning
- · Lift-up door with plexi-glass window
- Bracket for wall mounting
- 4" adjustable legs available
- Ten-foot grounded cord and plug provided