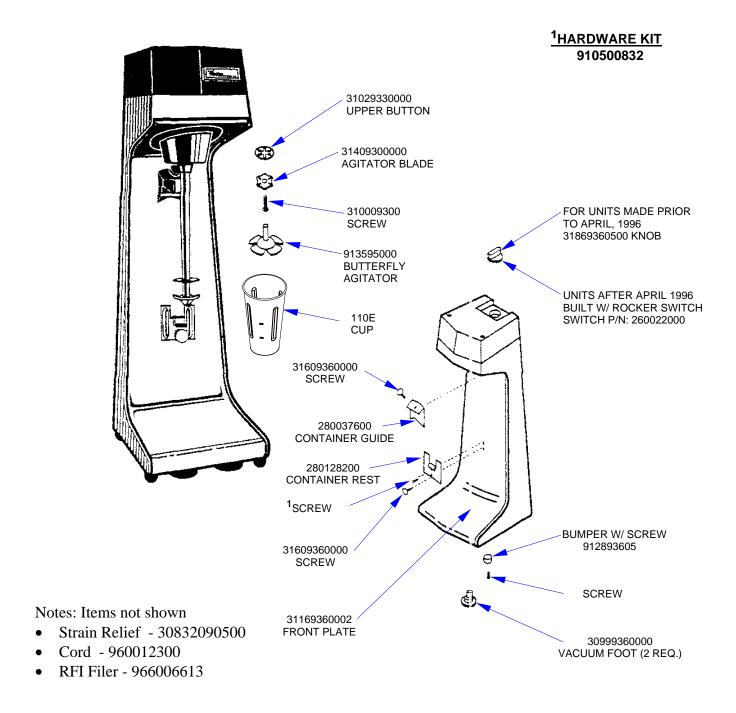

## Replacement Parts Diagram Model 1G936 (Series A-C)

PROPRIETARY RIGHTS NOTICE This document and all information contained within it is the property of Hamilton Beach Brands, Inc. (HBB). It is confidential and proprietary and has been provided to you for a limited purpose. It must be returned or destroyed upon request. Disclosure, reproduction or use of this document and any information contained within it, in full or in part, for any purpose is forbidden without the prior written consent of HBB. No photographs may be taken of any article fabricated or assembled from this document without the prior written consent of HBB.

| Hamilton Beach<br>4421 Waterfront Drive | Revision Description: Add note about RFI p |          |                | part number |             |              |      |   |  |
|-----------------------------------------|--------------------------------------------|----------|----------------|-------------|-------------|--------------|------|---|--|
|                                         | Request Number:                            | CME-2715 | Revision Date: |             | 8/28/08     | Approved by: |      |   |  |
| Glen Allen, VA 23060                    | Issue Code(s):                             | CS, SP   | Page:          | 1 of 3      | Document #: | 5100038XX    | Rev: | C |  |