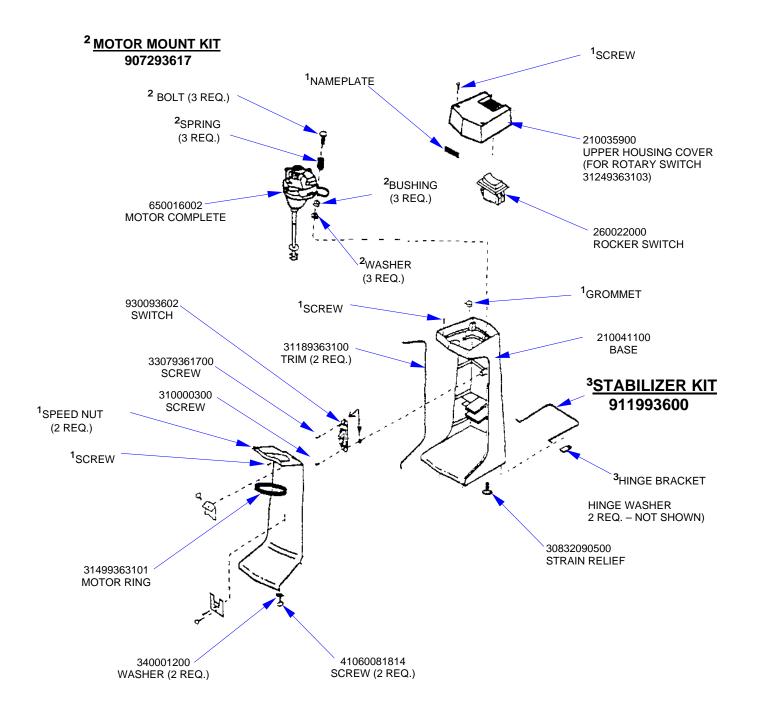

## Replacement Parts Diagram Model 1G936 (Series A-C)

PROPRIETARY RIGHTS NOTICE and has been provided to you for a limited purpose. It must be returned or destroyed upon request. Disclosure, reproduction or use of this document and any information contained within it, in full or in part, for any purpose is forbidden without the prior written consent of HBB. No photographs may be taken of any article fabricated or assembled from this document without the prior written consent of HBB.

| Hamilton Beach<br>4421 Waterfront Drive | Revision Description | on: Add note abo | Add note about RFI part number |         |             |              |      |   |  |  |
|-----------------------------------------|----------------------|------------------|--------------------------------|---------|-------------|--------------|------|---|--|--|
|                                         | Request Number:      | CME-2715         | Revisio                        | n Date: | 8/28/08     | Approved by: |      |   |  |  |
| Glen Allen, VA 23060                    | Issue Code(s):       | CS, SP           | Page:                          | 2 of 3  | Document #: | 5100038XX    | Rev: | C |  |  |