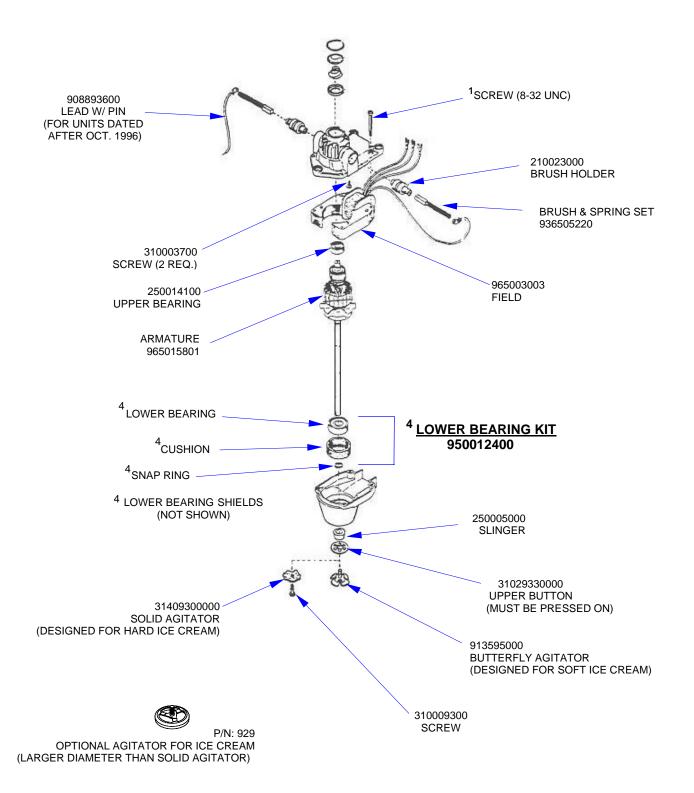

## Replacement Parts Diagram Model 1G936 (Series A-C)

PROPRIETARY RIGHTS NOTICE and has been provided to you for a limited purpose. It must be returned or destroyed upon request. Disclosure, reproduction or use of this document and any information contained within it, in full or in part, for any purpose is forbidden without the prior written consent of HBB. No photographs may be taken of any article fabricated or assembled from this document without the prior written consent of HBB.

| Hamilton Beach<br>4421 Waterfront Drive | Revision Description | on: Add note abo | out RFI p          | art number |             |              |      |   |
|-----------------------------------------|----------------------|------------------|--------------------|------------|-------------|--------------|------|---|
|                                         | Request Number:      | CME-2715         | 715 Revision Date: |            | 8/28/08     | Approved by: |      |   |
| Glen Allen, VA 23060                    | Issue Code(s):       | CS, SP           | Page:              | 3 of 3     | Document #: | 5100038XX    | Rev: | C |