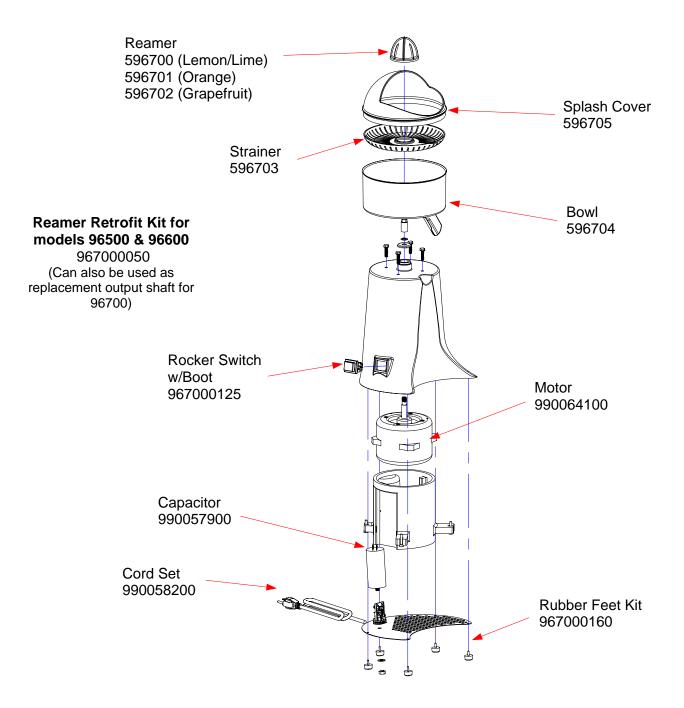

## Replacement Parts Diagram 1G96700 (Series A-B)

PROPRIETARY RIGHTS NOTICE This document and all information contained within it is the property of Hamilton Beach Brands, Inc. (HBB). It is confidential and proprietary and has been provided to you for a limited purpose. It must be returned or destroyed upon request. Disclosure, reproduction or use of this document and any information contained within it, in full or in part, for any purpose is forbidden without the prior written consent of HBB. No photographs may be taken of any article fabricated or assembled from this document without the prior written consent of HBB.



| Hamilton Beach<br>4421 Waterfront Drive<br>Glen Allen, VA 23060 | Revision Description | on: Changed mo | Changed motor part number |        |             |              |      |   |  |
|-----------------------------------------------------------------|----------------------|----------------|---------------------------|--------|-------------|--------------|------|---|--|
|                                                                 | Request Number:      | CME-2714       | Revision Date:            |        | 8/27/08     | Approved by: |      |   |  |
|                                                                 | Issue Code(s):       | CS, SP         | Page:                     | 1 of 1 | Document #: | 5100047XX    | Rev: | В |  |