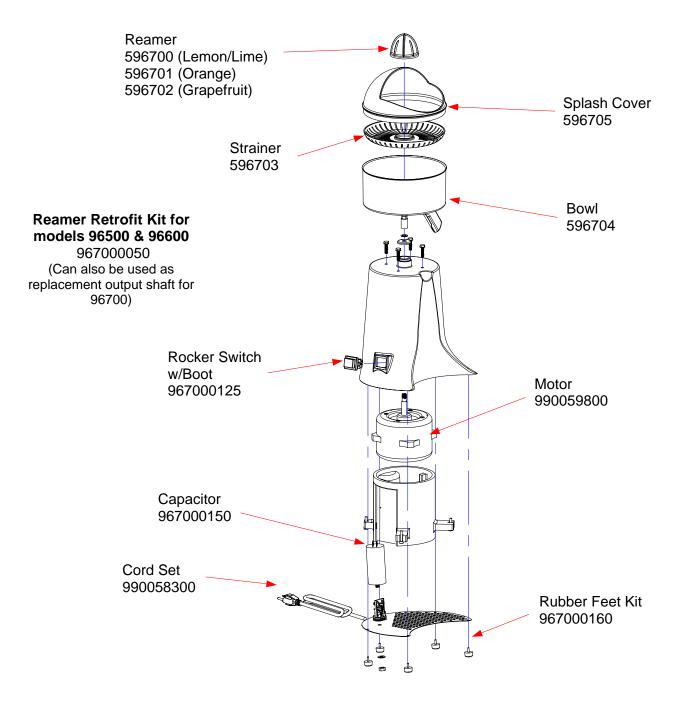

## Replacement Parts Diagram 96700

PROPRIETARY RIGHTS NOTICE and has been provided to you for a limited purpose. It must be returned or destroyed upon request. Disclosure, reproduction or use of this document and any information contained within it, in full or in part, for any purpose is forbidden without the prior written consent of HBB. No photographs may be taken of any article fabricated or assembled from this document without the prior written consent of HBB.