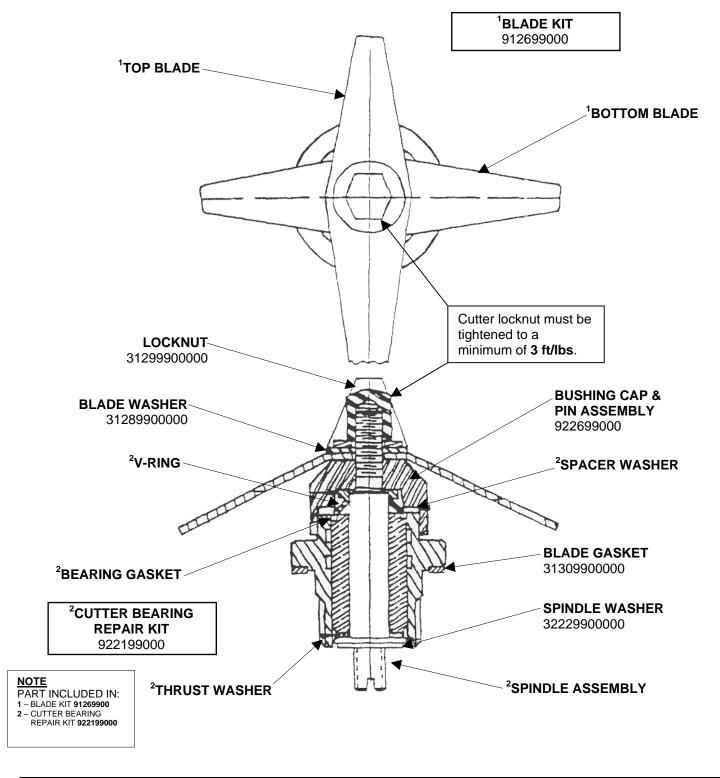

### **CUTTER ASSEMBLY**

|                                         | Revision Description | on: Added Thum | Added Thumb Latch |         |             |              |      |   |
|-----------------------------------------|----------------------|----------------|-------------------|---------|-------------|--------------|------|---|
| Hamilton Beach<br>4421 Waterfront Drive | Request Number:      | HQE-6691       | Revisio           | n Date: | 7/22/08     | Approved by: |      |   |
| Glen Allen, VA 23060                    | Issue Code(s):       | CS, SP         | Page:             | 2 of 4  | Document #: | 5100019XX    | Rev: | В |

Replacement Parts Diagram

Model 990 (Series A-E)

PROPRIETARY RIGHTS NOTICE This document and all information contained within it is the property of Hamilton Beach Brands, Inc. (HBB). It is confidential and proprietary and has been provided to you for a limited purpose. It must be returned or destroyed upon request. Disclosure, reproduction or use of this document and any information contained within it, in full or in part, for any purpose is forbidden without the prior written consent of HBB. No photographs may be taken of any article fabricated or assembled from this document without the prior written consent of HBB.

|                                         | Revision Description | on: Added Thum | Added Thumb Latch       |        |             |              |      |   |
|-----------------------------------------|----------------------|----------------|-------------------------|--------|-------------|--------------|------|---|
| Hamilton Beach<br>4421 Waterfront Drive | Request Number:      | HQE-6691       | HQE-6691 Revision Date: |        | 7/22/08     | Approved by: |      |   |
| Glen Allen, VA 23060                    | Issue Code(s):       | CS, SP         | Page:                   | 3 of 4 | Document #: | 5100019XX    | Rev: | В |