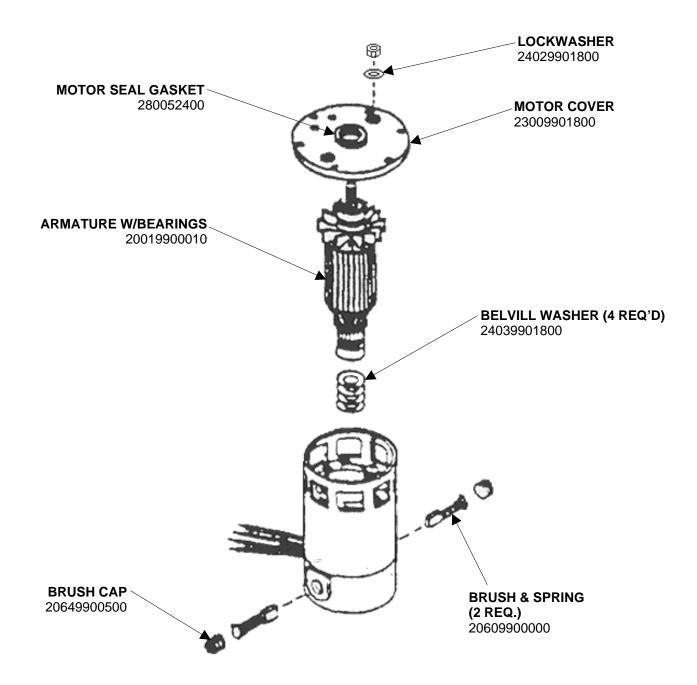

Replacement Parts Diagram

Model 990 (Series A-E)

PROPRIETARY RIGHTS NOTICE
This document and all information contained within it is the property of Hamilton Beach Brands, Inc. (HBB). It is confidential and proprietary and has been provided to you for a limited purpose. It must be returned or destroyed upon request. Disclosure, reproduction or use of this document and any information contained within it, in full or in part, for any purpose is forbidden without the prior written consent of HBB. No photographs may be taken of any article fabricated or assembled from this document without the prior written consent of HBB.

# **MOTOR ASSEMBLY**

|                                         | Revision Descripti | on: Added Thum | Added Thumb Latch |         |             |              |      |   |
|-----------------------------------------|--------------------|----------------|-------------------|---------|-------------|--------------|------|---|
| Hamilton Beach<br>4421 Waterfront Drive | Request Number:    | HQE-6691       | Revisio           | n Date: | 7/22/08     | Approved by: |      |   |
| Glen Allen, VA 23060                    | Issue Code(s):     | CS, SP         | Page:             | 4 of 4  | Document #: | 5100019XX    | Rev: | В |