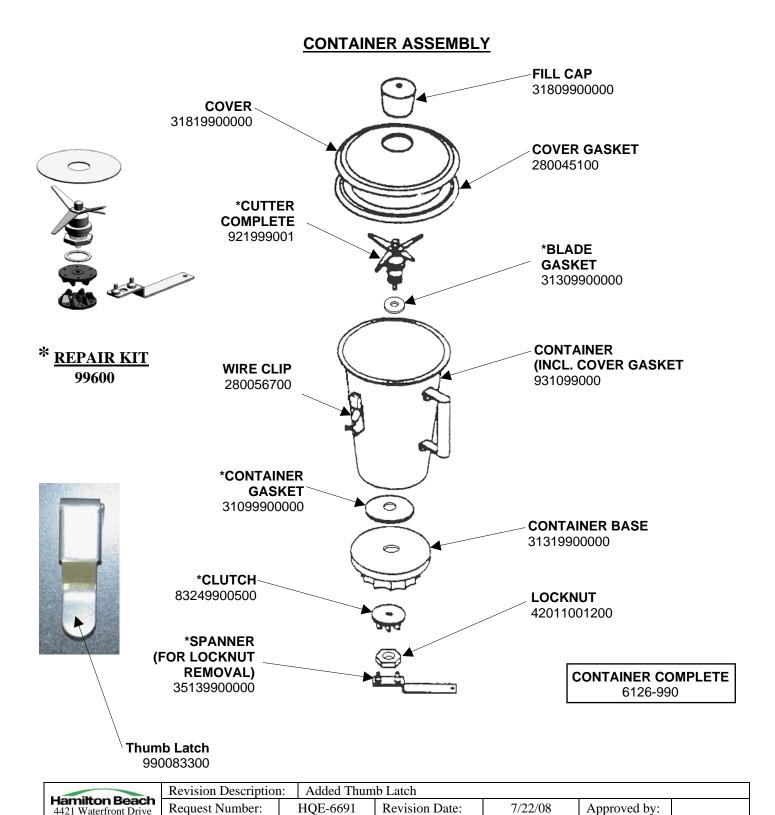

## Replacement Parts Diagram Model 990 (Series A-E)

PROPRIETARY RIGHTS NOTICE This document and all information contained within it is the property of Hamilton Beach Brands, Inc. (HBB). It is confidential and proprietary and has been provided to you for a limited purpose. It must be returned or destroyed upon request. Disclosure, reproduction or use of this document and any information contained within it, in full or in part, for any purpose is forbidden without the prior written consent of HBB. No photographs may be taken of any article fabricated or assembled from this document without the prior written consent of HBB.

5100019XX

Rev:

В

| Glen Allen, VA 23060 | Is  |
|----------------------|-----|
| ENG-FRM-RIC-4 32 Rev | v F |

Issue Code(s):

CS, SP

Page:

1 of 4

Document #:

4421 Waterfront Drive

Replacement Parts Diagram

Model 990 (Series A-E)

PROPRIETARY RIGHTS NOTICE This document and all information contained within it is the property of Hamilton Beach Brands, Inc. (HBB). It is confidential and proprietary and has been provided to you for a limited purpose. It must be returned or destroyed upon request. Disclosure, reproduction or use of this document and any information contained within it, in full or in part, for any purpose is forbidden without the prior written consent of HBB. No photographs may be taken of any article fabricated or assembled from this document without the prior written consent of HBB.