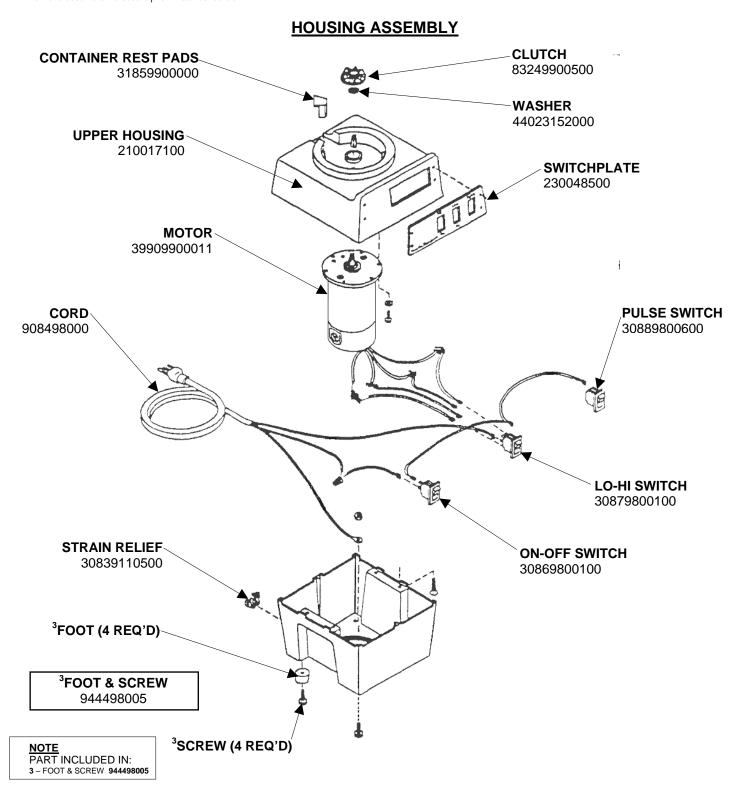

Replacement Parts Diagram

Model 990 (Series A-E)

PROPRIETARY RIGHTS NOTICE This document and all information contained within it is the property of Hamilton Beach Brands, Inc. (HBB). It is confidential and proprietary and has been provided to you for a limited purpose. It must be returned or destroyed upon request. Disclosure, reproduction or use of this document and any information contained within it, in full or in part, for any purpose is forbidden without the prior written consent of HBB. No photographs may be taken of any article fabricated or assembled from this document without the prior written consent of HBB.

|                                         | Revision Description | on: Added Thum | Added Thumb Latch       |        |             |              |      |   |
|-----------------------------------------|----------------------|----------------|-------------------------|--------|-------------|--------------|------|---|
| Hamilton Beach<br>4421 Waterfront Drive | Request Number:      | HQE-6691       | HQE-6691 Revision Date: |        | 7/22/08     | Approved by: |      |   |
| Glen Allen, VA 23060                    | Issue Code(s):       | CS, SP         | Page:                   | 3 of 4 | Document #: | 5100019XX    | Rev: | В |