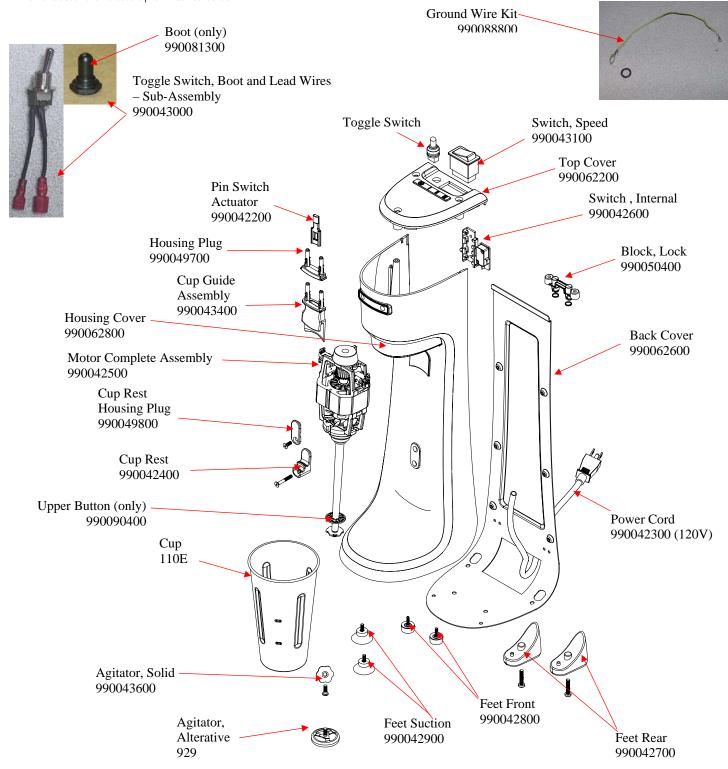

## Replacement Parts Diagram HMD200 (Series A)

PROPRIETARY RIGHTS NOTICE and has been provided to you for a limited purpose. It must be returned or destroyed upon request. Disclosure, reproduction or use of this document and any information contained within it, in full or in part, for any purpose is forbidden without the prior written consent of HBB. No photographs may be taken of any article fabricated or assembled from this document without the prior written consent of HBB.