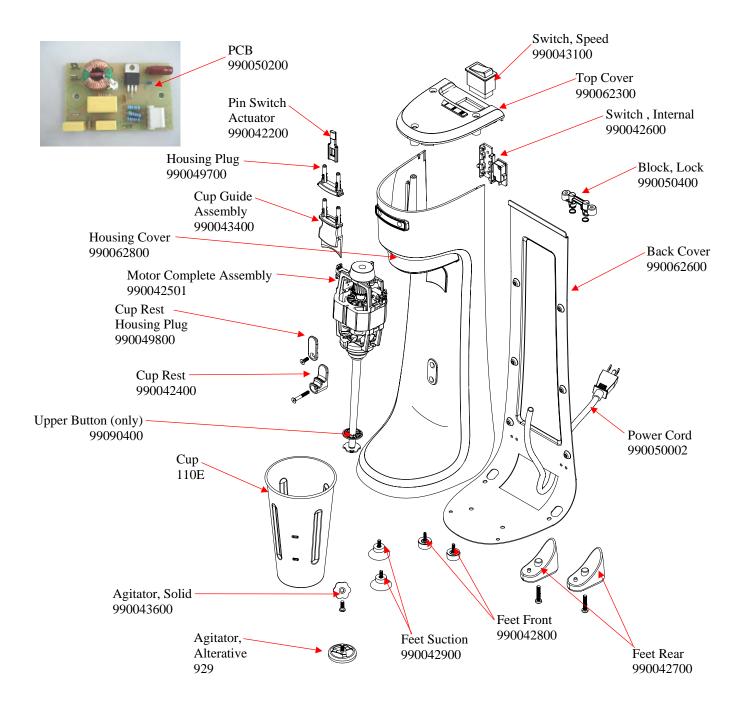

## Replacement Parts Diagram HMD200-CCC (Series A)

PROPRIETARY RIGHTS NOTICE and has been provided to you for a limited purpose. It must be returned or destroyed upon request. Disclosure, reproduction or use of this document and any information contained within it, in full or in part, for any purpose is forbidden without the prior written consent of HBB. No photographs may be taken of any article fabricated or assembled from this document without the prior written consent of HBB.

| Hamilton Beach<br>4421 Waterfront Drive<br>Glen Allen, VA 23060 | Revision Description | on: Added part n | Added part number 990090400 |         |             |              |      |   |  |
|-----------------------------------------------------------------|----------------------|------------------|-----------------------------|---------|-------------|--------------|------|---|--|
|                                                                 | Request Number:      | HQE-7393         | Revisio                     | n Date: | 2/19/09     | Approved by: |      |   |  |
|                                                                 | Issue Code(s):       | CS, SP           | Page:                       | 1 of 1  | Document #: | 510012100    | Rev: | C |  |