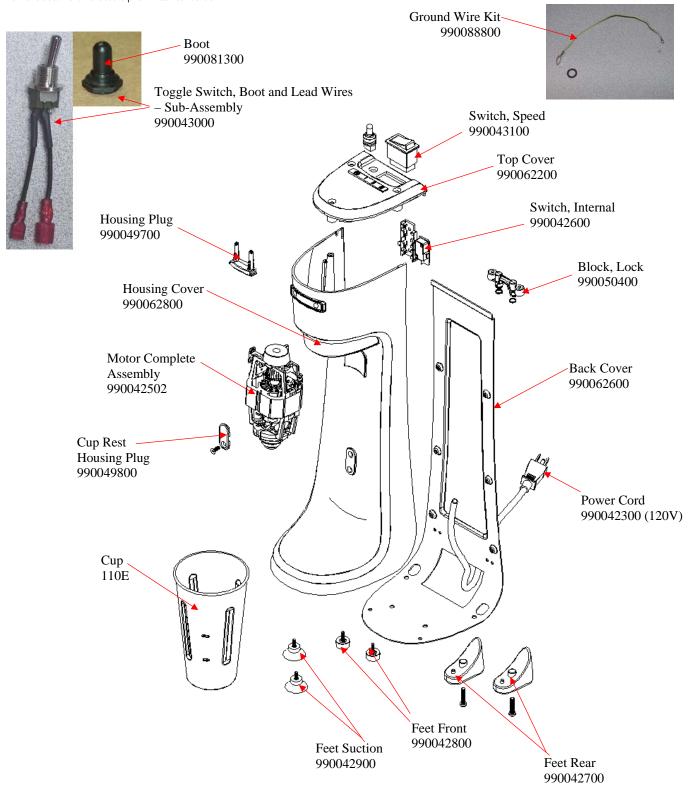

## Replacement Parts Diagrams HMD200-DB (Series A-B)

PROPRIETARY RIGHTS NOTICE This document and all information contained within it is the property of Hamilton Beach Brands, Inc. (HBB). It is confidential and proprietary and has been provided to you for a limited purpose. It must be returned or destroyed upon request. Disclosure, reproduction or use of this document and any information contained within it, in full or in part, for any purpose is forbidden without the prior written consent of HBB. No photographs may be taken of any article fabricated or assembled from this document without the prior written consent of HBB.