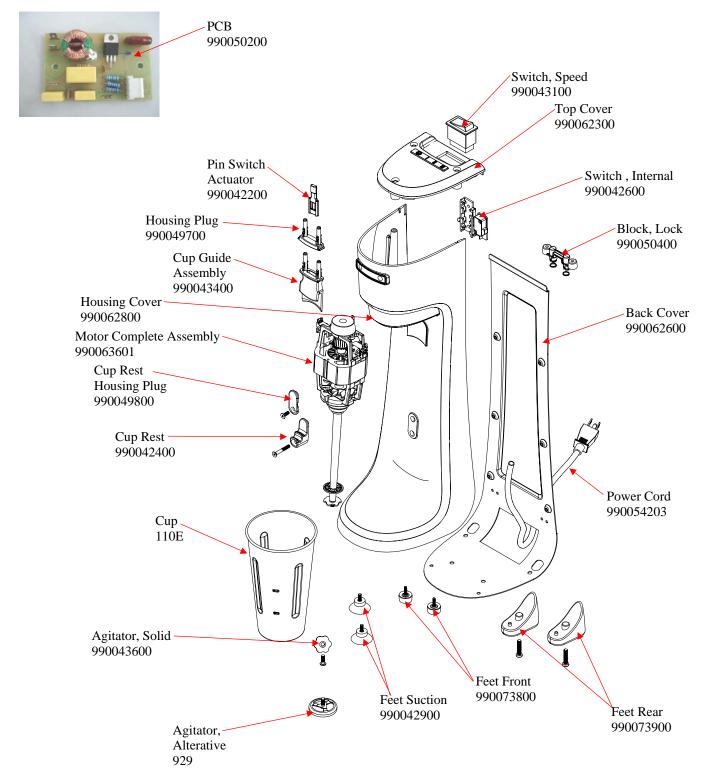

## Replacement Parts Diagram HMD200-SA (Series D)

PROPRIETARY RIGHTS NOTICE This document and all information contained within it is the property of Hamilton Beach Brands, Inc. (HBB). It is confidential and proprietary and has been provided to you for a limited purpose. It must be returned or destroyed upon request. Disclosure, reproduction or use of this document and any information contained within it, in full or in part, for any purpose is forbidden without the prior written consent of HBB. No photographs may be taken of any article fabricated or assembled from this document without the prior written consent of HBB.



| Hamilton Beach<br>4421 Waterfront Drive<br>Glen Allen, VA 23060 | Revision Description: Production Release |             |                |        |             |              |      |   |
|-----------------------------------------------------------------|------------------------------------------|-------------|----------------|--------|-------------|--------------|------|---|
|                                                                 | Request Number:                          | NPR-1627-D3 | Revision Date: |        | 2/23/09     | Approved by: |      |   |
|                                                                 | Issue Code(s):                           | CS, SP      | Page:          | 1 of 1 | Document #: | 510022700    | Rev: | Α |
|