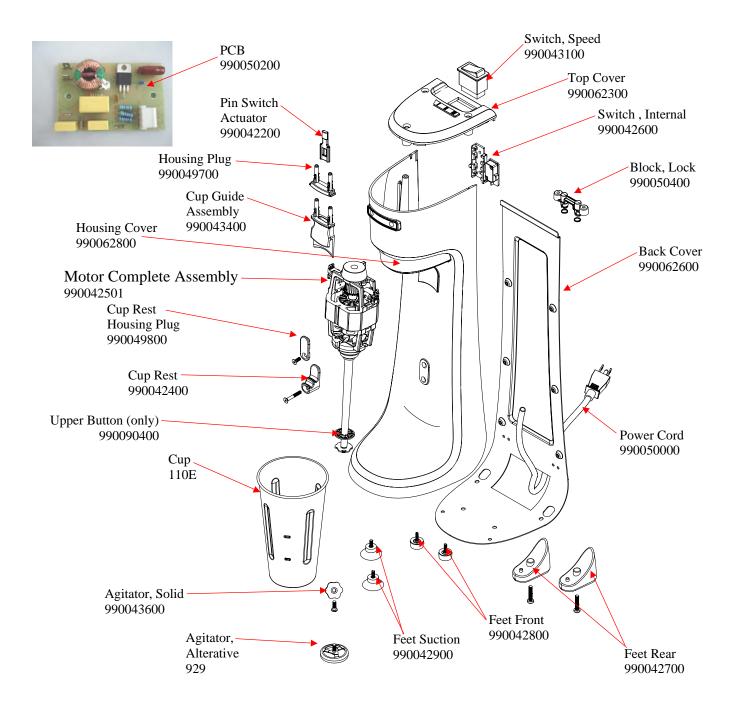

## Replacement Parts Diagram HMD200-UK (Series A)

PROPRIETARY RIGHTS NOTICE and has been provided to you for a limited purpose. It must be returned or destroyed upon request. Disclosure, reproduction or use of this document and any information contained within it, in full or in part, for any purpose is forbidden without the prior written consent of HBB. No photographs may be taken of any article fabricated or assembled from this document without the prior written consent of HBB.

| Hamilton Beach<br>4421 Waterfront Drive<br>Glen Allen, VA 23060 | Revision Description | on: Added part n | Added part number 990090400 |         |             |              |      |   |  |
|-----------------------------------------------------------------|----------------------|------------------|-----------------------------|---------|-------------|--------------|------|---|--|
|                                                                 | Request Number:      | HQE-7393         | Revisio                     | n Date: | 2/19/09     | Approved by: |      |   |  |
|                                                                 | Issue Code(s):       | CS, SP           | Page:                       | 1 of 1  | Document #: | 510012200    | Rev: | C |  |