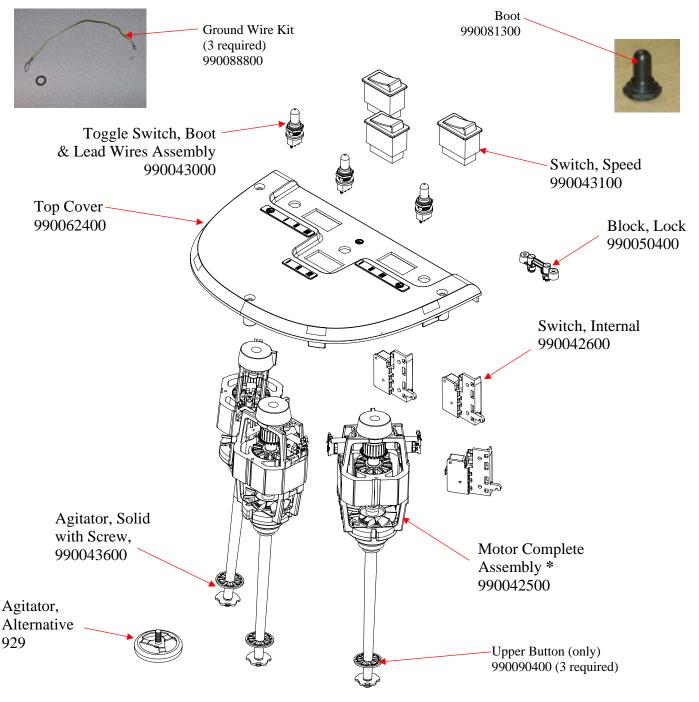

## Replacement Parts Diagram HMD400 (Series A)

PROPRIETARY RIGHTS NOTICE This document and all information contained within it is the property of Hamilton Beach Brands, Inc. (HBB). It is confidential and proprietary and has been provided to you for a limited purpose. It must be returned or destroyed upon request. Disclosure, reproduction or use of this document and any information contained within it, in full or in part, for any purpose is forbidden without the prior written consent of HBB. No photographs may be taken of any article fabricated or assembled from this document without the prior written consent of HBB.

\* Factory Assembled, Not Available As Separate Pieces

| Hamilton Beach<br>4421 Waterfront Drive<br>Glen Allen, VA 23060 | Revision Description | n: Added part number 990090400 |                |        |             |              |      |   |
|-----------------------------------------------------------------|----------------------|--------------------------------|----------------|--------|-------------|--------------|------|---|
|                                                                 | Request Number:      | HQE-7393                       | Revision Date: |        | 2/19/09     | Approved by: |      |   |
|                                                                 | Issue Code(s):       | CS, SP                         | Page:          | 1 of 2 | Document #: | 510001200    | Rev: | F |