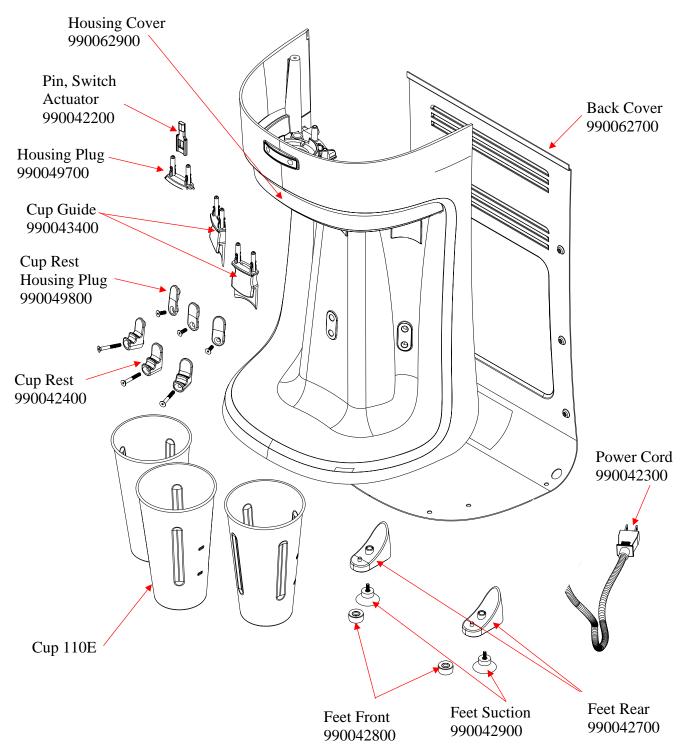

## **Replacement Parts Diagram**

HMD400 (Series A) PROPRIETARY RIGHTS NOTICE This document and all information contained within it is the property of Hamilton Beach Brands, Inc. (HBB). It is confidential and proprietary and has been provided to you for a limited purpose. It must be returned or destroyed upon request. Disclosure, reproduction or use of this document and any information contained within it, in full or in part, for any purpose is forbidden without the prior written consent of HBB. No photographs may be taken of any article fabricated or assembled from this document without the prior written consent of HBB.

| 4421 Waterfront Drive Request Number: HQE-7393 Revision Date: 2/19/09 Approved by:   |  | <b>Revision Description</b> | on: Added part n | Added part number 990090400 |        |             |              |      |   |
|--------------------------------------------------------------------------------------|--|-----------------------------|------------------|-----------------------------|--------|-------------|--------------|------|---|
| Glen Allen, VA 23060 Issue Code(s): CS, SP Page: 2 of 2 Document #: 510001200 Rev: F |  | Request Number:             | HQE-7393         | Revision Date:              |        | 2/19/09     | Approved by: |      |   |
|                                                                                      |  | Issue Code(s):              | CS, SP           | Page:                       | 2 of 2 | Document #: | 510001200    | Rev: | F |