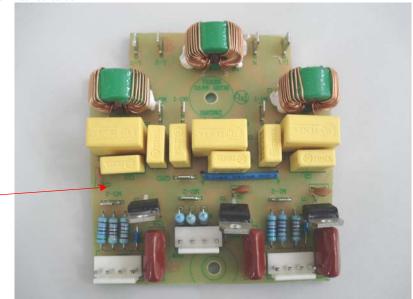

Replacement Parts Diagram

HMD400-CCC (Series A)

PROPRIETARY RIGHTS NOTICE and has been provided to you for a limited purpose. It must be returned or destroyed upon request. Disclosure, reproduction or use of this document and any information contained within it, in full or in part, for any purpose is forbidden without the prior written consent of HBB. No photographs may be taken of any article fabricated or assembled from this document without the prior written consent of HBB.

**RFI** Board 990050500

| Hamilton Beach<br>4421 Waterfront Drive<br>Glen Allen, VA 23060 | Revision Descripti | on: Added part n | Added part number 990090400    |        |              |           |      |   |
|-----------------------------------------------------------------|--------------------|------------------|--------------------------------|--------|--------------|-----------|------|---|
|                                                                 | Request Number:    | HQE-7393         | QE-7393 Revision Date: 2/19/09 |        | Approved by: |           |      |   |
|                                                                 | Issue Code(s):     | SP, CS           | Page:                          | 3 of 3 | Document #:  | 510012600 | Rev: | C |