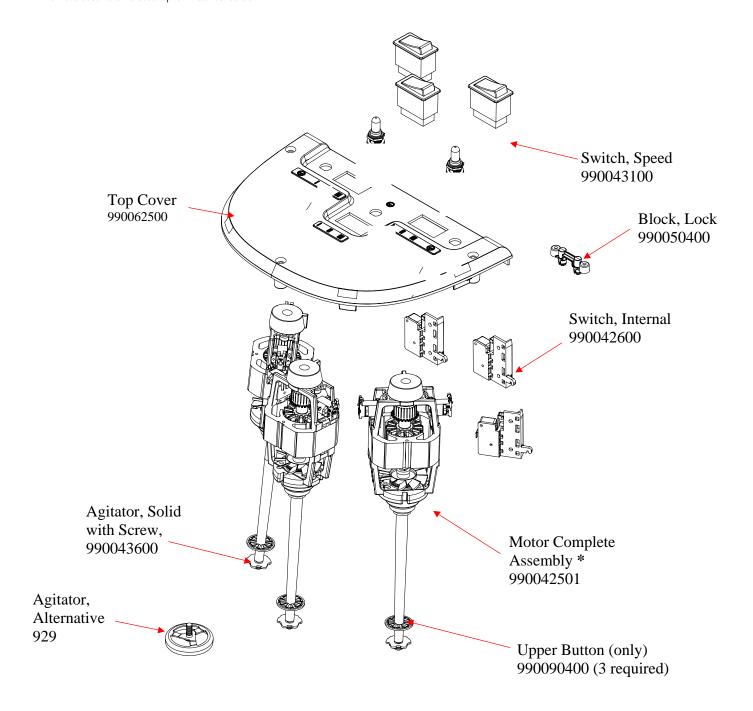

## Replacement Parts Diagram HMD400-CCC (Series A)

PROPRIETARY RIGHTS NOTICE and has been provided to you for a limited purpose. It must be returned or destroyed upon request. Disclosure, reproduction or use of this document and any information contained within it, in full or in part, for any purpose is forbidden without the prior written consent of HBB. No photographs may be taken of any article fabricated or assembled from this document without the prior written consent of HBB.

\* Factory Assembled, Not Available As Separate Pieces

| Hamilton Beach<br>4421 Waterfront Drive | Revision Description: Added part number 990090400 |          |                |        |             |              |      |   |
|-----------------------------------------|---------------------------------------------------|----------|----------------|--------|-------------|--------------|------|---|
|                                         | Request Number:                                   | HQE-7393 | Revision Date: |        | 2/19/09     | Approved by: |      |   |
| Glen Allen, VA 23060                    | Issue Code(s):                                    | SP, CS   | Page:          | 1 of 3 | Document #: | 510012600    | Rev: | C |