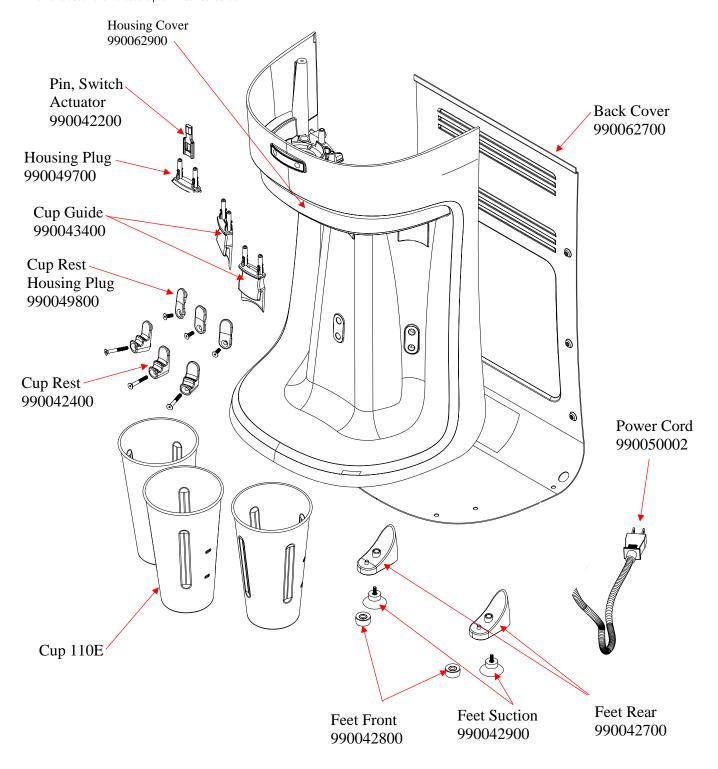

## Replacement Parts Diagram HMD400-CCC (Series A)

PROPRIETARY RIGHTS NOTICE and has been provided to you for a limited purpose. It must be returned or destroyed upon request. Disclosure, reproduction or use of this document and any information contained within it, in full or in part, for any purpose is forbidden without the prior written consent of HBB. No photographs may be taken of any article fabricated or assembled from this document without the prior written consent of HBB.

| Hamilton Beach<br>4421 Waterfront Drive | Revision Description | on: Added part n | Added part number 990090400     |        |              |           |      |   |  |  |
|-----------------------------------------|----------------------|------------------|---------------------------------|--------|--------------|-----------|------|---|--|--|
|                                         | Request Number:      | HQE-7393         | Revision Date: 2/19/09 Approved |        | Approved by: |           |      |   |  |  |
| Glen Allen, VA 23060                    | Issue Code(s):       | SP, CS           | Page:                           | 2 of 3 | Document #:  | 510012600 | Rev: | C |  |  |