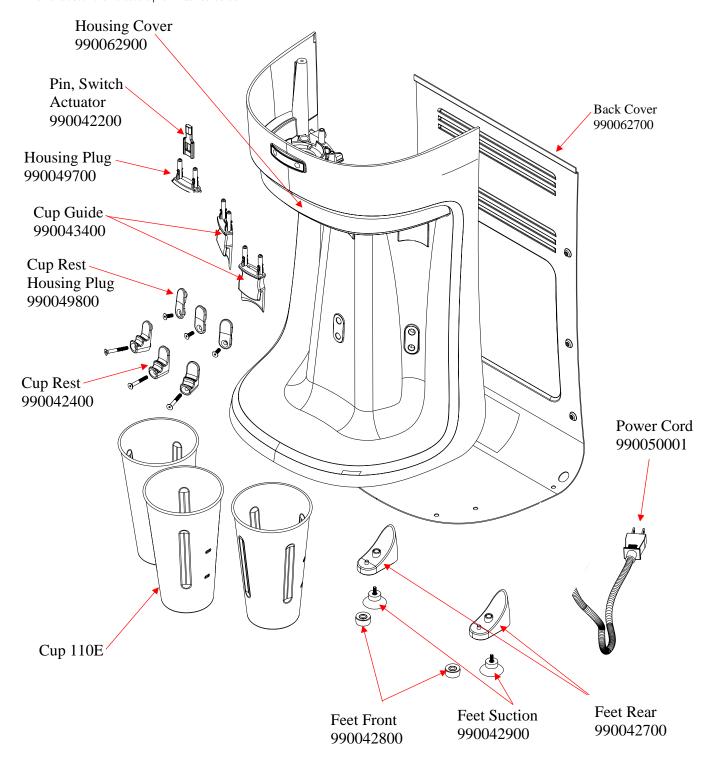

## Replacement Parts Diagram HMD400-CE (Series A)

PROPRIETARY RIGHTS NOTICE This document and all information contained within it is the property of Hamilton Beach Brands, Inc. (HBB). It is confidential and proprietary and has been provided to you for a limited purpose. It must be returned or destroyed upon request. Disclosure, reproduction or use of this document and any information contained within it, in full or in part, for any purpose is forbidden without the prior written consent of HBB. No photographs may be taken of any article fabricated or assembled from this document without the prior written consent of HBB.

| Hamilton Beach<br>4421 Waterfront Drive | Revision Description | on: Added part n | number 990090400 |        |             |              |      |   |  |
|-----------------------------------------|----------------------|------------------|------------------|--------|-------------|--------------|------|---|--|
|                                         | Request Number:      | HQE-7393         | Revision Date:   |        | 2/19/09     | Approved by: |      |   |  |
| Glen Allen, VA 23060                    | Issue Code(s):       | CS, SP           | Page:            | 2 of 3 | Document #: | 510012500    | Rev: | C |  |