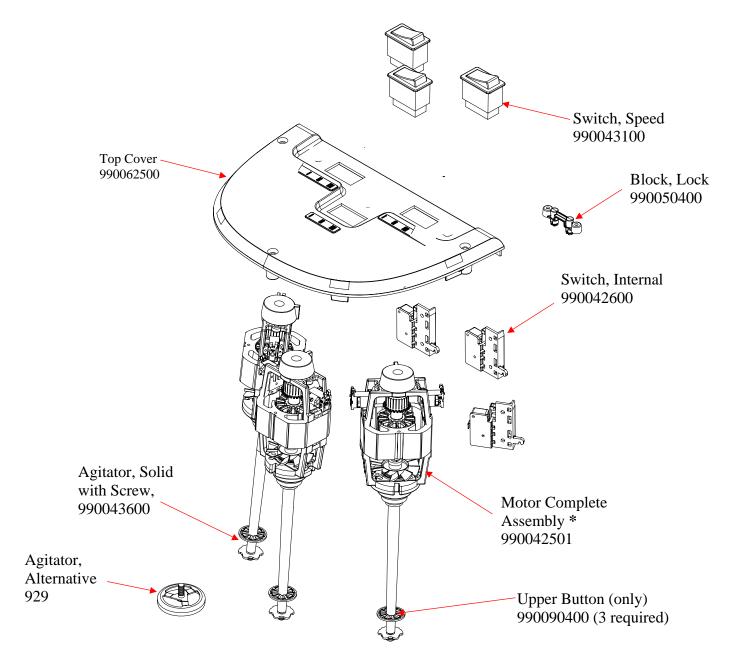

## Replacement Parts Diagram HMD400-CE (Series A)

PROPRIETARY RIGHTS NOTICE and has been provided to you for a limited purpose. It must be returned or destroyed upon request. Disclosure, reproduction or use of this document and any information contained within it, in full or in part, for any purpose is forbidden without the prior written consent of HBB. No photographs may be taken of any article fabricated or assembled from this document without the prior written consent of HBB.

\* Factory Assembled, Not Available As Separate Pieces

| Hamilton Beach<br>4421 Waterfront Drive | Revision Description | escription: Added part number 990090400 |                |        |             |              |      |   |
|-----------------------------------------|----------------------|-----------------------------------------|----------------|--------|-------------|--------------|------|---|
|                                         | Request Number:      | HQE-7393                                | Revision Date: |        | 2/19/09     | Approved by: |      |   |
| Glen Allen, VA 23060                    | Issue Code(s):       | CS, SP                                  | Page:          | 1 of 3 | Document #: | 510012500    | Rev: | C |