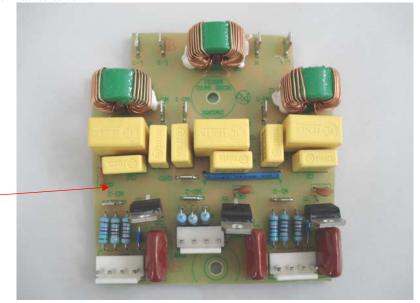

Replacement Parts Diagram

HMD400-CE (Series A)

PROPRIETARY RIGHTS NOTICE and has been provided to you for a limited purpose. It must be returned or destroyed upon request. Disclosure, reproduction or use of this document and any information contained within it, in full or in part, for any purpose is forbidden without the prior written consent of HBB. No photographs may be taken of any article fabricated or assembled from this document without the prior written consent of HBB.

RFI Board 990050500

| Hamilton Beach<br>4421 Waterfront Drive<br>Glen Allen, VA 23060 | Revision Description | on: Added part n | Added part number 990090400 |        |             |              |      |   |
|-----------------------------------------------------------------|----------------------|------------------|-----------------------------|--------|-------------|--------------|------|---|
|                                                                 | Request Number:      | HQE-7393         | Revision Date:              |        | 2/19/09     | Approved by: |      |   |
|                                                                 | Issue Code(s):       | CS, SP           | Page:                       | 3 of 3 | Document #: | 510012500    | Rev: | C |