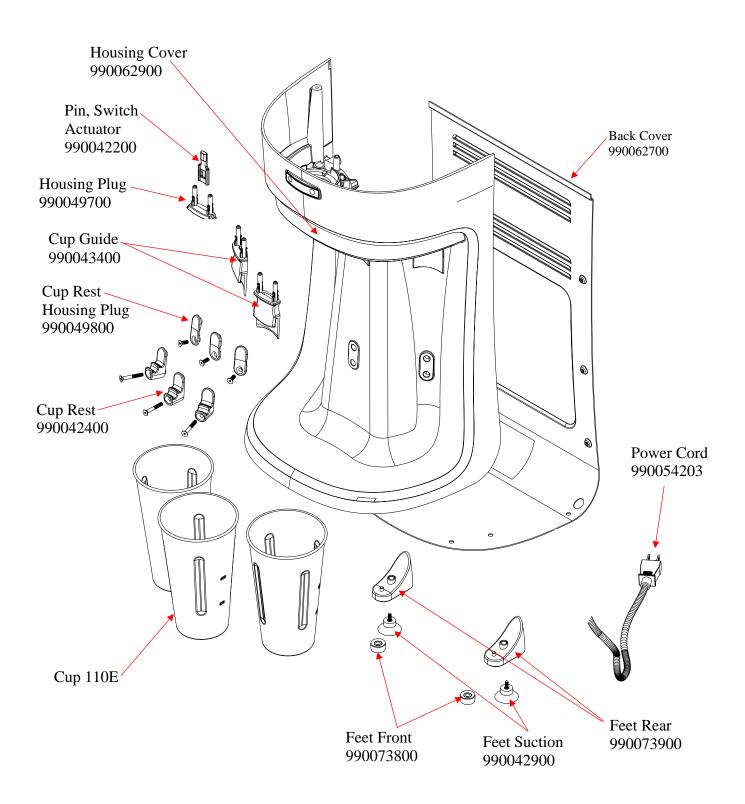

## Replacements Parts Diagram HMD400-SA (Series D)

PROPRIETARY RIGHTS NOTICE This document and all information contained within it is the property of Hamilton Beach Brands, Inc. (HBB). It is confidential and proprietary and has been provided to you for a limited purpose. It must be returned or destroyed upon request. Disclosure, reproduction or use of this document and any information contained within it, in full or in part, for any purpose is forbidden without the prior written consent of HBB. No photographs may be taken of any article fabricated or assembled from this document without the prior written consent of HBB.

| Hamilton Beach<br>4421 Waterfront Drive<br>Glen Allen, VA 23060 | Revision Description: Production Release |             |                |        |             |              |      |   |
|-----------------------------------------------------------------|------------------------------------------|-------------|----------------|--------|-------------|--------------|------|---|
|                                                                 | Request Number:                          | NPR-1632-D1 | Revision Date: |        | 2/23/09     | Approved by: |      |   |
|                                                                 | Issue Code(s):                           | CS, SP      | Page:          | 2 of 3 | Document #: | 510022800    | Rev: | Α |
| ENG EDM DIG 4 20 D                                              | P                                        |             |                |        |             |              |      |   |