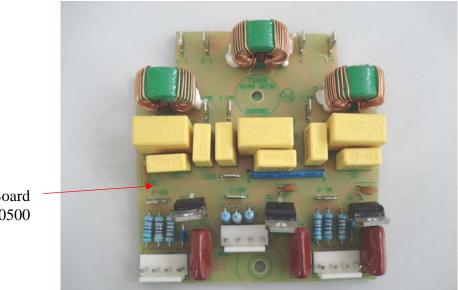

 Replacements Parts Diagram

 <u>HMD400-SA (Series D)</u>

 PROPRIETARY RIGHTS NOTICE

 and has been provided to you for a limited purpose. It must be returned or destroyed upon request. Disclosure, reproduction or use of this document and any information contained within it, in full or in part, for any purpose is forbidden without the prior written consent of HBB. No photographs may be taken of any article fabricated or assembled from this document without the prior written consent of HBB.

**RFI Board** 990050500

| Hamilton Beach<br>4421 Waterfront Drive<br>Glen Allen, VA 23060 | Revision Description | on: Production Re | Production Release |        |             |              |      |   |
|-----------------------------------------------------------------|----------------------|-------------------|--------------------|--------|-------------|--------------|------|---|
|                                                                 | Request Number:      | NPR-1632-D1       | Revision Date:     |        | 2/23/09     | Approved by: |      |   |
|                                                                 | Issue Code(s):       | CS, SP            | Page:              | 3 of 3 | Document #: | 510022800    | Rev: | Α |