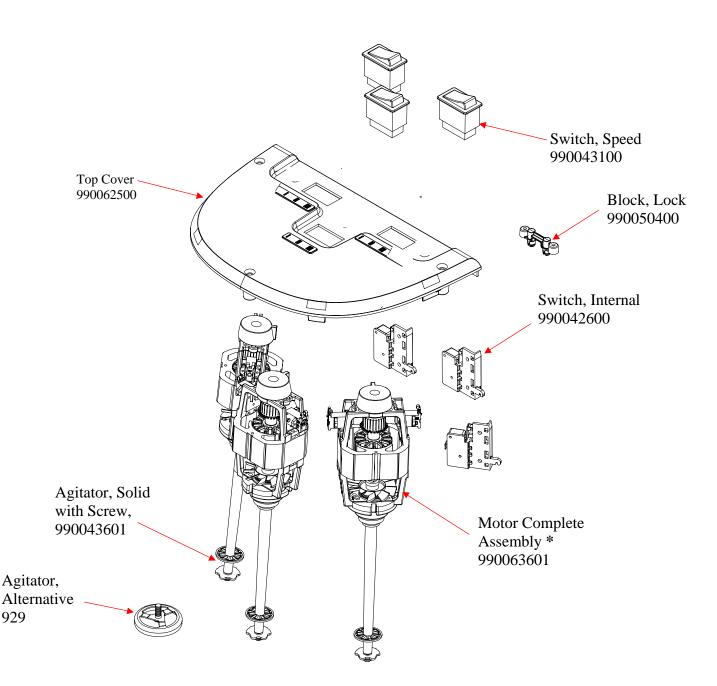

## Replacements Parts Diagram HMD400-SA (Series D)

PROPRIETARY RIGHTS NOTICE This document and all information contained within it is the property of Hamilton Beach Brands, Inc. (HBB). It is confidential and proprietary and has been provided to you for a limited purpose. It must be returned or destroyed upon request. Disclosure, reproduction or use of this document and any information contained within it, in full or in part, for any purpose is forbidden without the prior written consent of HBB. No photographs may be taken of any article fabricated or assembled from this document without the prior written consent of HBB.

## \* Factory Assembled, Not Available As Separate Pieces

| Hamilton Beach<br>4421 Waterfront Drive<br>Glen Allen, VA 23060 | Revision Description | n: Production Re | Production Release |        |             |              |      |   |
|-----------------------------------------------------------------|----------------------|------------------|--------------------|--------|-------------|--------------|------|---|
|                                                                 | Request Number:      | NPR-1632-D1      | Revision Date:     |        | 2/23/09     | Approved by: |      |   |
|                                                                 | Issue Code(s):       | CS, SP           | Page:              | 1 of 3 | Document #: | 510022800    | Rev: | Α |
| ENG-FRM-RIC-4.32, Rev. E                                        |                      |                  |                    |        |             |              |      |   |