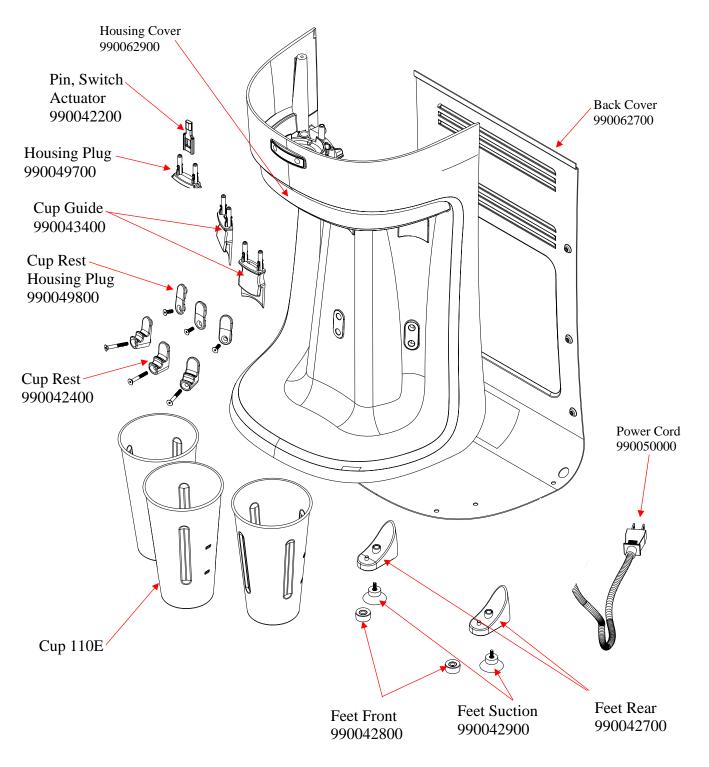

## Replacement Parts Diagram HMD400-UK (Series A)

PROPRIETARY RIGHTS NOTICE This document and all information contained within it is the property of Hamilton Beach Brands, Inc. (HBB). It is confidential and proprietary and has been provided to you for a limited purpose. It must be returned or destroyed upon request. Disclosure, reproduction or use of this document and any information contained within it, in full or in part, for any purpose is forbidden without the prior written consent of HBB. No photographs may be taken of any article fabricated or assembled from this document without the prior written consent of HBB.

| Hamilton Beach<br>4421 Waterfront Drive | Revision Description: Added part nur |          |         | umber 990090400 |             |              |      |   |  |
|-----------------------------------------|--------------------------------------|----------|---------|-----------------|-------------|--------------|------|---|--|
|                                         | Request Number:                      | HQE-7393 | Revisio | n Date:         | 2/19/09     | Approved by: |      |   |  |
| Glen Allen, VA 23060                    | Issue Code(s):                       | CS, SP   | Page:   | 2 of 3          | Document #: | 5100025000   | Rev: | D |  |