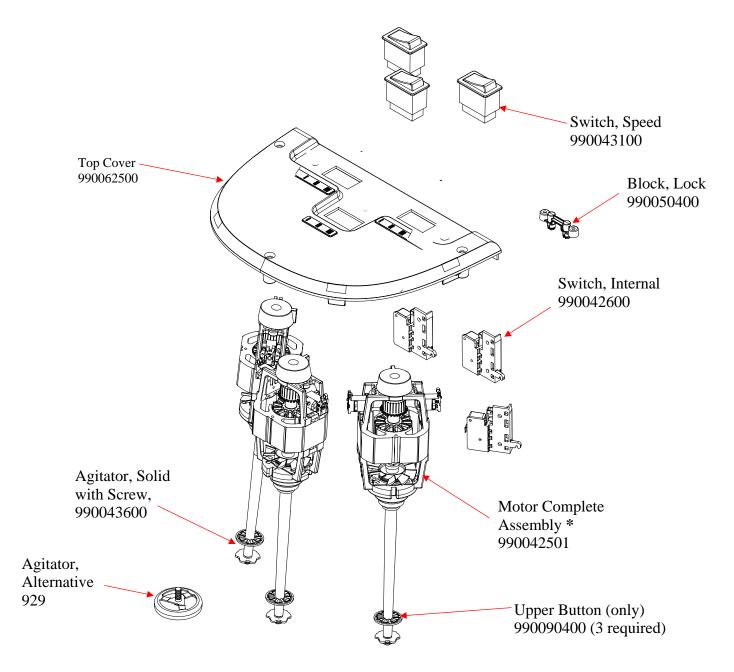

## Replacement Parts Diagram HMD400-UK (Series A)

PROPRIETARY RIGHTS NOTICE This document and all information contained within it is the property of Hamilton Beach Brands, Inc. (HBB). It is confidential and proprietary and has been provided to you for a limited purpose. It must be returned or destroyed upon request. Disclosure, reproduction or use of this document and any information contained within it, in full or in part, for any purpose is forbidden without the prior written consent of HBB. No photographs may be taken of any article fabricated or assembled from this document without the prior written consent of HBB.

\* Factory Assembled, Not Available As Separate Pieces

| Hamilton Beach<br>4421 Waterfront Drive<br>Glen Allen, VA 23060 | Revision Description | n: Added part n | Added part number 990090400 |        |             |              |      |   |
|-----------------------------------------------------------------|----------------------|-----------------|-----------------------------|--------|-------------|--------------|------|---|
|                                                                 | Request Number:      | HQE-7393        | Revision Date:              |        | 2/19/09     | Approved by: |      |   |
|                                                                 | Issue Code(s):       | CS, SP          | Page:                       | 1 of 3 | Document #: | 5100025000   | Rev: | D |