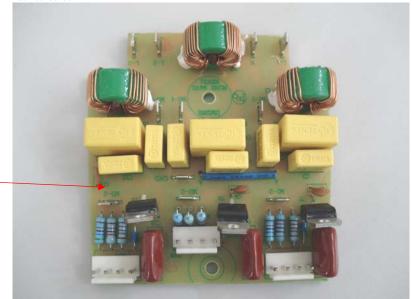

Replacement Parts Diagram

HMD400-UK (Series A)

PROPRIETARY RIGHTS NOTICE and has been provided to you for a limited purpose. It must be returned or destroyed upon request. Disclosure, reproduction or use of this document and any information contained within it, in full or in part, for any purpose is forbidden without the prior written consent of HBB. No photographs may be taken of any article fabricated or assembled from this document without the prior written consent of HBB.

**RFI** Board 990050500

| Hamilton Beach<br>4421 Waterfront Drive<br>Glen Allen, VA 23060 | Revision Description | on: Added part n | umber 99 | 90090400 |             |              |      |   |
|-----------------------------------------------------------------|----------------------|------------------|----------|----------|-------------|--------------|------|---|
|                                                                 | Request Number:      | HQE-7393         | Revisio  | n Date:  | 2/19/09     | Approved by: |      |   |
|                                                                 | Issue Code(s):       | CS, SP           | Page:    | 3 of 3   | Document #: | 5100025000   | Rev: | D |