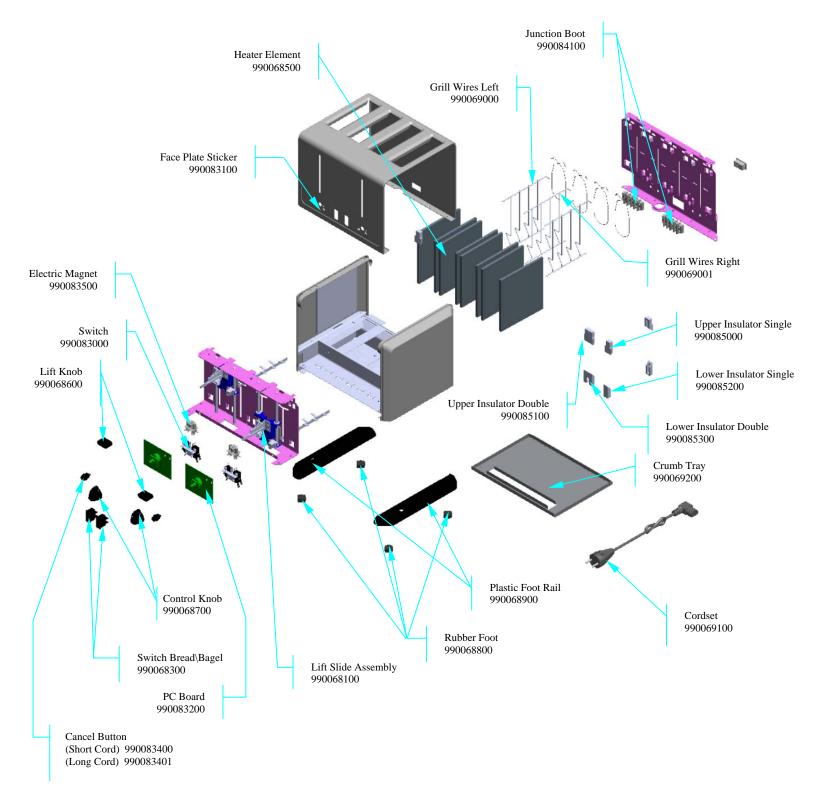

## Replacement Parts Diagram Model HTS450 (Series A)

PROPRIETARY RIGHTS NOTICE This document and all information contained within it is the property of Hamilton Beach Brands, Inc. (HBB). It is confidential and proprietary and has been provided to you for a limited purpose. It must be returned or destroyed upon request. Disclosure, reproduction or use of this document and any information contained within it, in full or in part, for any purpose is forbidden without the prior written consent of HBB. No photographs may be taken of any article fabricated or assembled from this document without the prior written consent of HBB.

| Hamilton Beach<br>4421 Waterfront Drive<br>Glen Allen, VA 23060 | Revision Descriptio | on: Corrected Fo | Foot Rail Part number & added Heater Insulators |        |             |              |      |   |
|-----------------------------------------------------------------|---------------------|------------------|-------------------------------------------------|--------|-------------|--------------|------|---|
|                                                                 | Request Number:     | CME-2720         | Revision Date:                                  |        | 12/17/2008  | Approved by: |      |   |
|                                                                 | Issue Code(s):      | CS, SP           | Page:                                           | 1 of 1 | Document #: | 510021000    | Rev: | B |
| ENC EDM DIC 4.22 Day E                                          |                     |                  |                                                 |        |             |              |      |   |