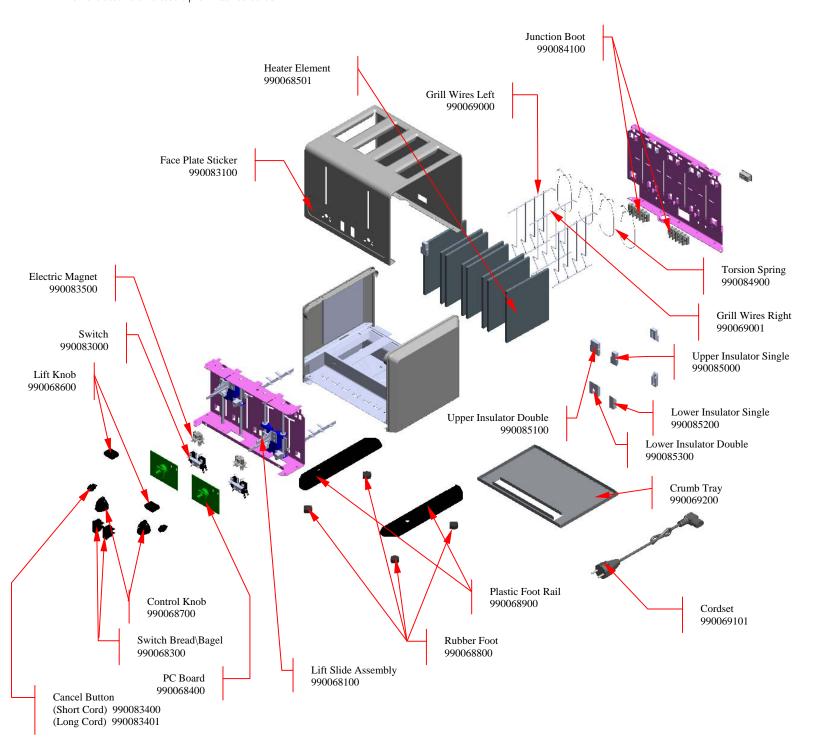

## Replacement Parts Diagram Model HTS455 (Series A)

PROPRIETARY RIGHTS NOTICE and has been provided to you for a limited purpose. It must be returned or destroyed upon request. Disclosure, reproduction or use of this document and any information contained within it, in full or in part, for any purpose is forbidden without the prior written consent of HBB. No photographs may be taken of any article fabricated or assembled from this document without the prior written consent of HBB.