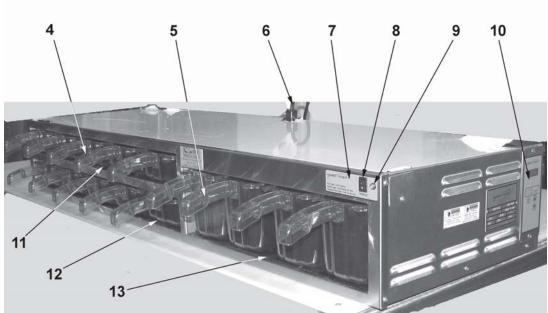

607 4-1

| Item No.     |    | Part No. | Description                               | Quantity |
|--------------|----|----------|-------------------------------------------|----------|
| 1            | 1  | 30978    | Transformer Assembly - 120VP-12VS-20VP    | 1        |
| $\checkmark$ | 2  | 40645    | Relay - 25A - Solid State                 | 3        |
| $\checkmark$ | 3  | 73602    | Control - MPC554                          | 1        |
| $\checkmark$ | 4  | 71851    | Drawer - Small MPC                        | 10       |
| 1            | 5  | 71850    | Drawer - Large MPC                        | 4        |
|              | 6  | 53656    | Cord - Power                              | 1        |
|              | 7  | 74129    | Decal - Power Switch - Left               | 1        |
|              | 7  | 72774    | Decal - Power Switch - Right              | 1        |
| $\checkmark$ | 8  | 63464    | Switch - Power                            | 1        |
| 1            | 9  | LS72-000 | Indicator - Bi-Color Panel Mount          | 1        |
|              | 10 | 69608    | Decal - MPC554 Control                    | 1        |
|              | 11 | 14910    | Kit - MPC554 Liner/Heater - Long - Top    | 1        |
|              | 12 | 14911    | Kit - MPC554 Liner/Heater - Long - Bottom | 1        |
|              | 13 | 14912    | Kit - MPC554 Liner/Heater - Short         | 1        |
|              | 14 | ME50-021 | Terminal Block (not shown)                | 2        |