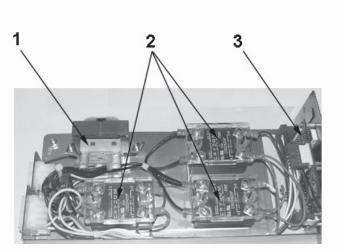

607 4-1

| Item No.     |    | Part No. | Description                               | Quantity |
|--------------|----|----------|-------------------------------------------|----------|
| 1            | 1  | 30978    | Transformer Assembly - 120VP-12VS-20VP    | 1        |
| $\checkmark$ | 2  | 40645    | Relay - 25A - Solid State                 | 3        |
| $\checkmark$ | 3  | 73602    | Control - MPC554                          | 1        |
| $\checkmark$ | 4  | 71851    | Drawer - Small MPC                        | 10       |
| 1            | 5  | 71850    | Drawer - Large MPC                        | 4        |
|              | 6  | 53656    | Cord - Power                              | 1        |
|              | 7  | 74129    | Decal - Power Switch - Left               | 1        |
|              | 7  | 72774    | Decal - Power Switch - Right              | 1        |
| $\checkmark$ | 8  | 63464    | Switch - Power                            | 1        |
| 1            | 9  | LS72-000 | Indicator - Bi-Color Panel Mount          | 1        |
|              | 10 | 69608    | Decal - MPC554 Control                    | 1        |
|              | 11 | 14910    | Kit - MPC554 Liner/Heater - Long - Top    | 1        |
|              | 12 | 14911    | Kit - MPC554 Liner/Heater - Long - Bottom | 1        |
|              | 13 | 14912    | Kit - MPC554 Liner/Heater - Short         | 1        |
|              | 14 | ME50-021 | Terminal Block (not shown)                | 2        |