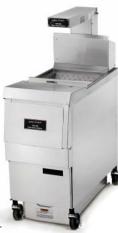

# Fryer dump station

FDS-100 with optional heat lamp.

Fryer dump station model FDS-200 shown with optional overhead heat lamp.

The FDS-200 is designed to the same dimensions and profile as the 320 Series fryers. This model features a perforated stainless steel insert and separate drain pan with cover.

Both models are available with optional 120V, 750W heat lamp.