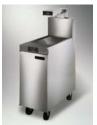

# Fryer dump station

FDS-100 with optional heat lamp.

Fryer dump station model FDS-200 shown with optional overhead heat lamp.

### **General Information**

Henny Penny portable dump stations help improve frying production, save on counter space, and offer flexibility of use and location.

QUANTITY

The FDS-100 is a compact. portable fryer product dump station utilizing a standard steam table pan with enclosed storage below.