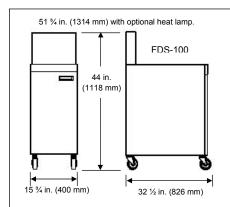

44 in

(1118 mm)

Crated weight

FDS-100

FDS-200

Capacity

full load.

11

### Dimensions

FDS-100 44 in. (1118 mm) Heiaht: Width<sup>.</sup> 15 3/4 in. (400 mm) Depth: 32 1/2 in. (826 mm)

44 in. (1118 mm)

17 3/8 in. (441 mm)

37 3/8 in. (949 mm)

FDS-200