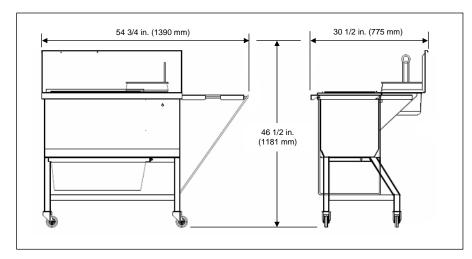

#### **Dimensions**

Height 46 1/2 in. 1181 mm)
Width 54 3/4 in. (1390 mm)
Depth 30 1/2 in. (775 mm)