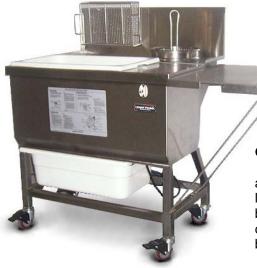

# Hand breader/sifter

MODEL HB-11

HB 11 Hand breader/sifter configured for left to right work flow

The McDonald's HB-11 hand breader/sifter is a self-contained, portable station that lets crew dip, bread, sift and stack food by hand quickly using a minimum of floor space.

Hand breaders offer the greatest control of coverage and density.

#### **Standard Features**

- 300 grade stainless steel frame.
- Stainless steel wire sifting basket.
- Fully enclosed 0.25 hp motor and drive assembly generates special "eccentric" sifting action.
- Breading lugs hold 25 lbs. (11.4 kg) of breading.
- 2 interchangeable lugs—1 for breading, 1 for sifted breading.
- Angled frames extend legs for greater stability.
- Removable splash guard.
- 4 heavy duty locking casters.
- Quick disassembly for easy cleaning.
- Choose right or left-hand workflow.