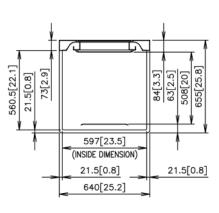

# WE-620UA-6B

Jet Wash High Temperature Commercial Dishwasher

STRAIGHT INSTALLATION

CORNER INSTALLATION

FRONT DIMENSIONS

SIDE DIMENSIONS