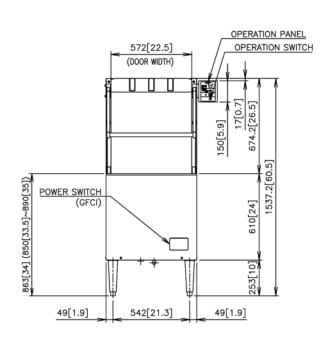

# WE-620UA-6B

Jet Wash High Temperature Commercial Dishwasher

STRAIGHT INSTALLATION

CORNER INSTALLATION

FRONT DIMENSIONS

SIDE DIMENSIONS