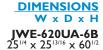

#### **Dimensions** $w \times d \times h$

**IWE-620UA-6B**  $25^{1/4} \times 25^{13/16} \times 60^{1/2}$ 

Power Supply 208 - 230V/60/3ø

**Amperage** 36.6A

Minimum Circuit **Ampacity** 50A

Shipping Weight 344 Lbs.