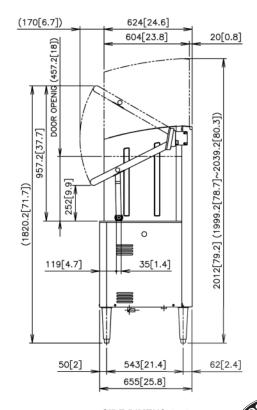

# WE-620UA-6B

Jet Wash High Temperature Commercial Dishwasher

STRAIGHT INSTALLATION

CORNER INSTALLATION

FRONT DIMENSIONS

SIDE DIMENSIONS