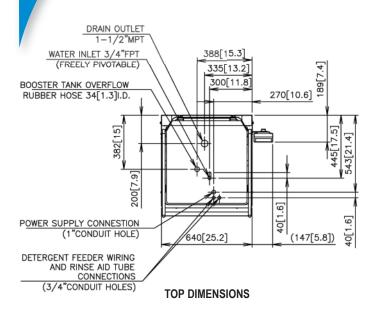

# WE-620UA-6B

Jet Wash High Temperature Commercial Dishwasher

STRAIGHT INSTALLATION

CORNER INSTALLATION

FRONT DIMENSIONS

SIDE DIMENSIONS