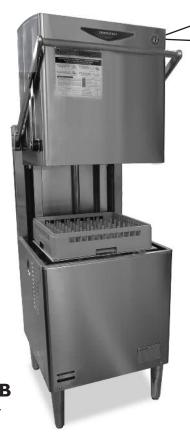

## WE-620UA-6B

### Jet Wash High Temperature Commercial Dishwasher

 Operation panel can be placed on either left or right side of unit

let Wash Dishwasher Shown

- · Constructed of durable stainless steel
- · Narrow depth allows for tight space installation
- · Adjustable digital operation panel
- 18" door opening height
- 2 separate pumps one washing, one rinsing
- · Environmentally friendly
- · Low operation expense
- · Ease of maintenance and cleaning
- · Patented removable dish rack rail
- Efficient washing and rinsing performance 0.53 gallons per cycle combined with wide angle nozzle and high pressure pump increases washing
- · Interchangable triple nozzle washing head on upper and lower
- · Independent upper and lower section high pressure rinsing arms
- Tube-in-Tube pipe structure sustains constant water temperature to ensure sanitation
- · Hood door easily opens and closes with patent pending compression spring
- \*The JWE-620UA-6B is ENERGY STAR qualified ideal for LEED Certified buildings