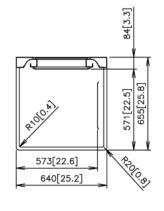

# WE-620UA-6B

Jet Wash High Temperature Commercial Dishwasher

STRAIGHT INSTALLATION

CORNER INSTALLATION

FRONT DIMENSIONS

SIDE DIMENSIONS