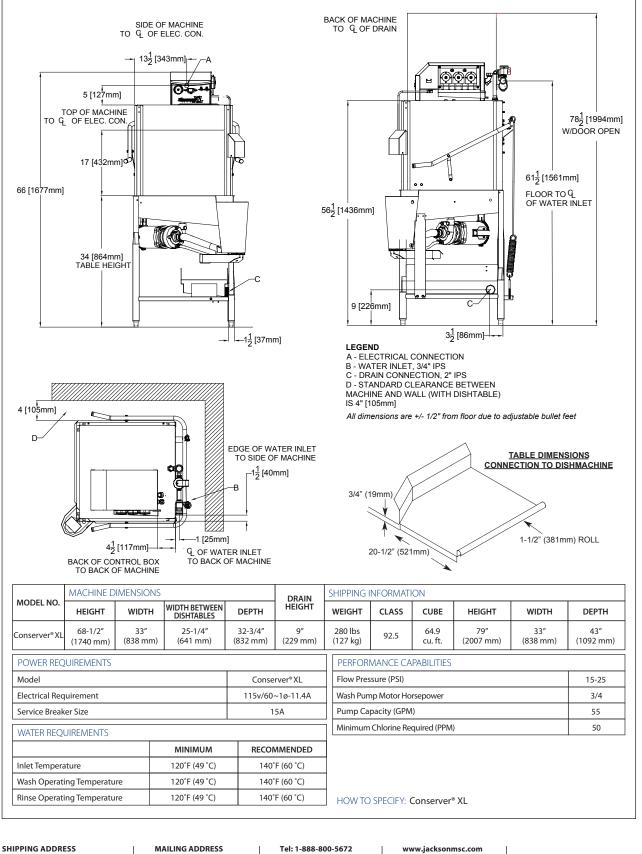

#### **Specifications**

Uses 1.5 gallons (6 liters) water per rack

37 racks per hour

Single point electrical connection

Self-draining stainless steel pump eliminates soil/detergent carryover between wash and rinse cycles

Dump and fill feature disposes of dirty water, replacing it with a fresh water rinse every cycle

Field convertible from straight to corner and corner to straight for flexible installations and applications

Dual-point drain connections allow for versatile installations

17-1/4" (438 mm) vertical inside clearance

3 built-in dispensing pumps for detergent, rinse agent and sanitizer are controlled by individual priming switches

Fully automatic timed cycles - 90 seconds, 3 minutes or 5 minutes

Large removable scrap screen

Heavy duty stainless steel construction

SHIPPING ADDRESS

6209 North U.S. Highway 25E Gray, KY 40734

MAILING ADDRESS P.O. Box 1060 Barbourville, KY 40906