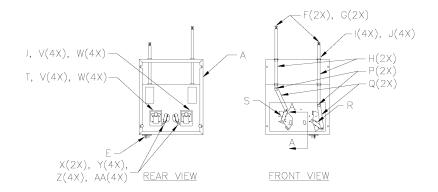

## BASKET LIFT HOUSING 14ZS & 14CM ASSEMBLY 120V MOTORS

Part #019017

BOTTOM VIEW

| I   | PART NO. | QUANTITY | DESCRIPTION                |
|-----|----------|----------|----------------------------|
| Α   | 019019   | 1        | HOUSING SHORT WELDMENT     |
| В*  | 017295   | 1        | REAR COVER                 |
| C*  | 004611   | 14       | SCREW #10X3/8 SM           |
| D   |          |          |                            |
| E   | 026142   | 1        | WIRE HARNESS & MALE PLUG   |
| F   | 016382   | 2        | SCREW 1/4-20X3/4           |
| G   | 006640   | 2        | NUT 1/4-20 HEX             |
| Н   | 018824   | 2        | PUSH ROD                   |
| 1   | 016405   | 4        | 5/8 X 3/4 BUSHING          |
| J   | 015831   | 4        | 3/4 RETAINING RING         |
| K   | 015401   | 2        | SCREW #10-24X3/4           |
| L   | 022345   | R/A      | SEALANT LOCKTITE           |
| М   | 016407   | 2        | 3/16 X 5/16 BUSHING        |
| N   | 016406   | 2        | WASHER BRASS               |
| 0   | 016739   | 2        | SCREW 1/4-20 X 1/2 HEX     |
| Р   | 016408   | 2        | ROLL PIN                   |
| Q   | 018823   | 2        | CONNECTING STRAP           |
| R   | 018887   | 1        | CRANK BAR & CAM RIGHT      |
| S   | 018888   | 1        | CRANK BAR & CAM LEFT       |
| Т   | 000390   | 1        | MOTOR CCW                  |
| U   | 000391   | 1        | MOTOR CW                   |
| V   | 000755   | 8        | SCREW #8-32X1/4            |
| W   | 016694   | 8        | WASHER LOCK #8             |
| X   | 004592   | 2        | MICRO SWITCH               |
|     | 005460   | 4        | SCREW #4-36X7/8            |
| Z   | 009081   | 4        | NUT #4-36 HEX              |
| AA  | 005461   | 4        | WASHER LOCK #4             |
| AB* | 013118   | 1        | WIRE NUT BLUE              |
| AC* | 011508   | 6        | QUICK CONNECTOR 0.250 PINK |
| AD* | WF0019   | 1        | WIRING DIAGRAM             |
|     |          |          |                            |

NOTE: \* -NOT SHOWN ON THE DRAWING