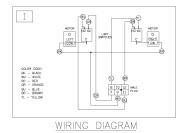

## **Installation Instructions**

- 1. Open control panel and detach it from fryer cabinet.
- 2. Install the relay assembly with provided hardware to matching holes on control panel back.
- 3. Attach control panel to fryer cabinet.
- 4. Cut wire #26 from connector on common prong of high limit test switch and remove it. Reconnect wire #56 from over heat light to ready cook light. Cut wire #23 from connector on left side prong of Melt-Idle-Fry switch and remove it with wire #53 together.
- 5. Connect wires drawn with thicker lines on the diagram as shown using attached connectors. **NOTE:** Pink connectors go to the relay as shown below
- 6. Close control panel.
- 7. Test fryer.