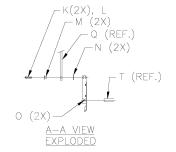

## BASKET LIFT HOUSING 14ZS & 14CM ASSEMBLY 120V MOTORS

Part #019017

BOTTOM VIEW

| I   | PART NO. | QUANTITY | DESCRIPTION                |
|-----|----------|----------|----------------------------|
| Α   | 019019   | 1        | HOUSING SHORT WELDMENT     |
| В*  | 017295   | 1        | REAR COVER                 |
| C*  | 004611   | 14       | SCREW #10X3/8 SM           |
| D   |          |          |                            |
| E   | 026142   | 1        | WIRE HARNESS & MALE PLUG   |
| F   | 016382   | 2        | SCREW 1/4-20X3/4           |
| G   | 006640   | 2        | NUT 1/4-20 HEX             |
| Н   | 018824   | 2        | PUSH ROD                   |
| 1   | 016405   | 4        | 5/8 X 3/4 BUSHING          |
| J   | 015831   | 4        | 3/4 RETAINING RING         |
| K   | 015401   | 2        | SCREW #10-24X3/4           |
| L   | 022345   | R/A      | SEALANT LOCKTITE           |
| М   | 016407   | 2        | 3/16 X 5/16 BUSHING        |
| N   | 016406   | 2        | WASHER BRASS               |
| 0   | 016739   | 2        | SCREW 1/4-20 X 1/2 HEX     |
| Р   | 016408   | 2        | ROLL PIN                   |
| Q   | 018823   | 2        | CONNECTING STRAP           |
| R   | 018887   | 1        | CRANK BAR & CAM RIGHT      |
| S   | 018888   | 1        | CRANK BAR & CAM LEFT       |
| Т   | 000390   | 1        | MOTOR CCW                  |
| U   | 000391   | 1        | MOTOR CW                   |
| V   | 000755   | 8        | SCREW #8-32X1/4            |
| W   | 016694   | 8        | WASHER LOCK #8             |
| X   | 004592   | 2        | MICRO SWITCH               |
|     | 005460   | 4        | SCREW #4-36X7/8            |
| Z   | 009081   | 4        | NUT #4-36 HEX              |
| AA  | 005461   | 4        | WASHER LOCK #4             |
| AB* | 013118   | 1        | WIRE NUT BLUE              |
| AC* | 011508   | 6        | QUICK CONNECTOR 0.250 PINK |
| AD* | WF0019   | 1        | WIRING DIAGRAM             |
|     |          |          |                            |

NOTE: \* -NOT SHOWN ON THE DRAWING