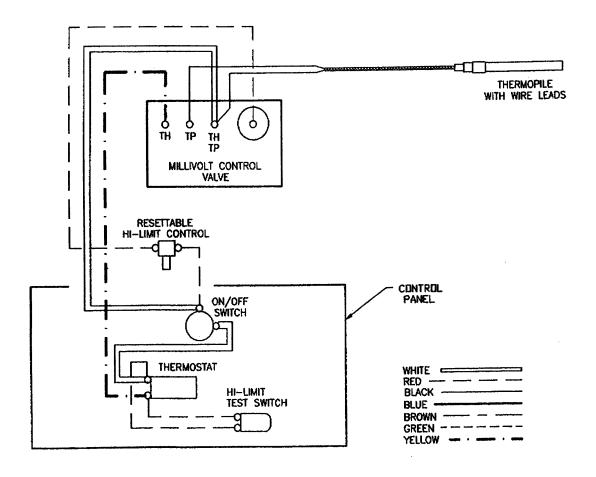

## **Replacement:**

- 1. Use thread lock on the threads of the thermopile nut.
- 2. Insert thermopile bulb into the bracket and tighten nut up until you feel no more slop in the thermopile. Then stop.
- 3. Run the wire leads of thermopile over to the gas valve and connect as shown below.