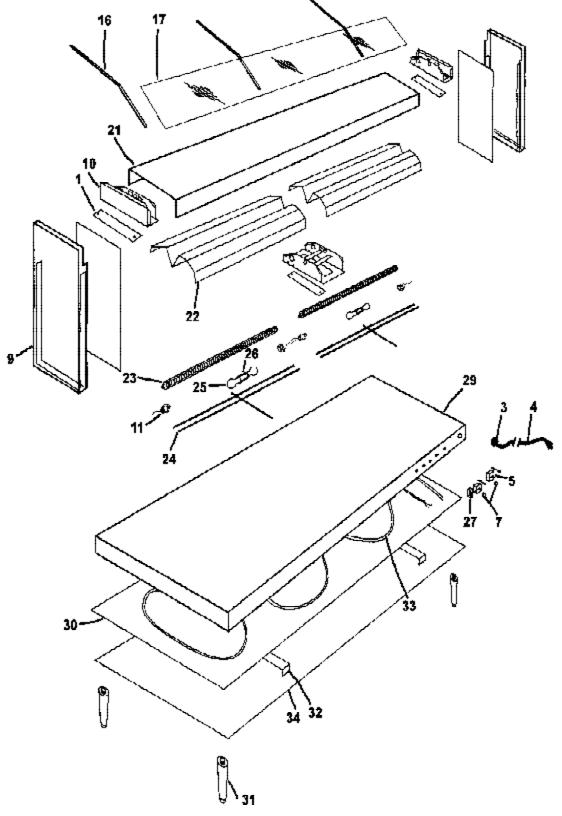

## BW/BWI-24 PARTS LIST 120,208,240 120/208 120/240V

| ITEM# | PART # | DESCRIPTION                              | QTY/UNIT |
|-------|--------|------------------------------------------|----------|
| 1     | 080496 | COVER PLATE                              | 2        |
| 2     | 080654 | U-BRACKET                                | 2        |
| 3     | 000170 | BUSHING, HEYCO, STRAIN RELIEF            | 1        |
| 4     | 072036 | CORDSET 120V                             | 1        |
|       | 072037 | CORDSET 208/240                          | 1        |
|       | 072048 | CORDSET 120/208 120/240V                 | 1 1      |
| 5     | 050377 | INFINITE CONTROL 120V                    | 2        |
|       | 050378 | INFINITE CONTROL 208/240V                | 2        |
| 7     | 000274 | PILOT LIGHT                              | 2        |
| 9     | 080573 | END SUPPORT, ALL BW/BWI, FORM            | 1        |
| 10    | 050483 | END, OPEN, LFW                           | 1        |
| 11    | 050026 | SOCKET EZ W/SLEEVE                       | 2        |
| 16    | 080590 | BRACKET, SNEEZE CUARD (BW)               | 2        |
|       | 080591 | BRACKET, SNEEZE GUARD (BWI)              | 2        |
| 17    | 080604 | SNEEZE GUARD BW(1) BWI(2)                |          |
| NS    | 000694 | MODEL TAG                                |          |
| 19    | 080558 | END, BW, LFW, R 2ND FORM                 | 1        |
| 20    | 080573 | END SUPPORT, ALL BW/BWI, FORM            | 1        |
| 21    | 080484 | SHELL                                    | 1        |
| 22    | 050228 | REFLECTOR,LFW                            | 1        |
| 23    | 110650 | HEAT TUBE 120V 680W                      | 1        |
|       | 110773 | HEAT TUBE 208V 680W                      | 1        |
|       | 110893 | HEAT TUBE 240V 680W                      | 1        |
| 24    | 000832 | GUARD, HEAT ELÉMENT                      | 1        |
| 25    | 000370 | APPLIANCE LIGHT 120 - 120/208 - 120/240V | 2        |
|       | 000378 | APPLIANCE LIGHT 208/240V                 | 2        |
| 26    | 050463 | SOCKET TWIN PORC                         |          |
|       | 050461 | SOCKET SINGLE PORC                       | Û        |
| 27    | 000716 | SWITCH, TOGGLE 15A 125V                  | 1        |
| L .   | 000711 | SWITCH, TOGGLE 10A 240V                  | 1        |
| 29    | 080180 | THERMAL SHELF, BASE                      | 1        |
|       | 080740 | THERMAL SHELF, BASE                      | 1        |
| 30    | 080116 | ĆOVER,COIL,                              | 1        |
| 31    | 000391 | LEG, 4" BLK PLASTIC                      | 4        |
| 32    | 060002 | INSERT, COIL COVER                       | 2        |
| 33    | 111560 | CABLE, THERMAL 120V 300W 6.5             | 1        |
|       | 111561 | CABLE, THERMAL 208V 300W 6.5'            | 1        |
|       | 111562 | CABLE, THERMAL 240V 300W 6.5'            | 1        |
| 34    | 080216 | COVER,BTM,                               | 1        |

# BW/BWI-36 PARTS LIST 120,208,240 120/208 120/240V

| ITEM # | PART # | DESCRIPTION                              | QTY/UNIT |
|--------|--------|------------------------------------------|----------|
| 1 1    | 080496 | COVER PLATE                              | 2        |
| 2      | 080654 | U-BRACKET                                | 2        |
| 3      | 000170 | BUSHING, HEYCO, STRAIN RELIEF            | 1        |
| 4      | 072036 | CORDSET 120V                             | 1        |
|        | 072037 | CORDSET 208/240                          | 1        |
|        | 072048 | CORDSET 120/208 120/240V                 | 1        |
| 5      | 050377 | INFINITE CONTROL 120V                    | 2        |
|        | 050378 | INFINITE CONTROL 208/240V                | 2        |
| 7      | 000274 | PILOT LIGHT                              | 2        |
| 9      | 080573 | END SUPPORT, ALL BW/BWI,FORM             | 2        |
| 10     | 050483 | END, OPEN,LFW                            | 1        |
| 11     | 050026 | SOCKET EZ W/SLEEVE                       | 2        |
| 16     | 080590 | BRACKET, SNEEZE GUARD (BW)               | 3        |
|        | 080591 | BRACKET, SNEEZE GUARD (BWI)              | 3        |
| 17     | 080605 | SNEEZE GUARD BW(1) BWI(2)                | (        |
| NS     | 000694 | MODEL TAG                                | 1        |
| 19     | 080558 | END, BW, LFW, R 2ND FORM                 | 1        |
|        |        |                                          | 1        |
| 21     | 080485 | SHELL                                    | 1        |
| 22     | 050236 | REFLECTOR, LFW                           | 1        |
| 23     | 110655 | HEAT TUBE 120V 680W                      | 1        |
|        | 110778 | HEAT TUBE 208V 680W                      | 1        |
|        | 110898 | HEAT TUBE 240V 680W                      | 1 1      |
| 24     | 000833 | GUARD, HEAT ELEMENT                      | 1        |
| 25     | 000370 | APPLIANCE LIGHT 120 - 120/208 - 120/240V | 3        |
|        | 000378 | APPLIANCE LIGHT 208/240V                 | 3        |
| 26     | 050463 | SOCKET TWIN PORC                         | 1        |
|        | 050461 | SOCKET SINGLE PORC                       | 1        |
| 27     | 000716 | SWITCH, TOGGLE 15A 125V                  | 1        |
|        | 000711 | SWITCH TOGGLE 10A 240V                   | 1        |
| 29     | 080181 | THERMAL SHELF.BASE                       | 1 1      |
|        | 080741 | THERMAL SHELF, BASE                      | 1        |
| 30     | 080117 | COVER,COIL                               | 1        |
| 31     | 000391 | LEG, 4" BLK PLASTIC                      | 4        |
| 32     | 080002 | INSERT COIL COVER                        | 4        |
| 33     | 111661 | CABLE, THERMAL 120V 500W 11'             | 1        |
|        | 111662 | CABLE, THERMAL 208V 500W 11'             | 1        |
|        | 111663 | CABLE, THERMAL 240V 500W 11'             | 1        |
| 34     | 080217 | COVER,BTM                                | 1        |

### BW/BW1-48 PARTS LIST 120,208,240 120/208 120/240V

| ITEN # | PART # | DESCRIPTION                              | QTY/UNIT |
|--------|--------|------------------------------------------|----------|
| 1      | 080496 | COVER PLATE                              | 2        |
| 2      | 080654 | U-BRACKET                                | 2        |
| 3      | 000170 | BUSHING, HEYCO, STRAIN BELIEF            | 1        |
| 4      | 072036 | CORDSET 120V                             | 1        |
|        | 072037 | CORDSET 208/240                          | 1 1      |
| 1      | 072048 | CORDSET 120/208 120/240V                 | 1        |
| 5      | 050377 | INFINITE CONTROL 120V                    | 2        |
| I      | 050378 | INFINITE CONTROL 208/240V                | 2        |
| 7      | 000274 | PILOT LIGHT                              | 2        |
| 9      | 080573 | END SUPPORT, ALL BW/BWI,FORM             | 2        |
| 10     | 050483 | END, OPEN, LFW                           | 2        |
| 11     | 050026 | SOCKET EZ W/SLEEVE                       | 2        |
| 16     | 080590 | BRACKET, SNEEZE GUARD (BW)               | 3        |
|        | 080591 | BRACKET, SNEEZE GUARD (BWI)              | 3        |
| 17     | 080606 | SNEEZE GUARD BW(1) BWI(2)                |          |
| NS     | 000694 | MODEL TAG                                | 1 1      |
| 19     | 080558 | FND, BW, LFW, R 2ND FORM                 | 1        |
|        |        |                                          |          |
| 21     | 080486 | SHELL                                    | 1        |
| 22     | 050237 | REFLECTOR,LFW                            | 1        |
| 23     | 110657 | HEAT TUBE 120V 680W                      | 1        |
|        | 110780 | HEAT TUBE 206V 680W                      | 1        |
| 1      | 110900 | HEAT TUBE 240V 680W                      | 1        |
| 24     | 000834 | GUARD HEAT ELEMENT                       | 1        |
| 25     | 000370 | APPLIANCE LIGHT 120 - 120/208 - 120/240V | 4        |
|        | 000378 | APPLIANCE LIGHT 208/240V                 | 4        |
| 26     | 050463 | SOCKET TWIN PORC                         | 2        |
|        | 050461 | SOCKET SINGLE PORC                       | 0        |
| 27     | 000716 | SWITCH, TOGGLE 15A 125V                  | 1        |
|        | 000711 | SWITCH, TOGGLE 10A 240V                  | 1        |
| 29     | 080182 | THERMAL SHELF, BASE                      | 1        |
|        | 080744 | THERMAL SHELF, BASE                      | 1        |
| 30     | 080118 | COVER,COIL                               | 1        |
| 31     | 000391 | LEC, 4" BLK PLASTIC                      | 4        |
| 32     | 080002 | INSERT,COIL COVER                        | 4        |
| 33     | 111661 | CABLE, THERMAL 120V 500W 111             | 1        |
|        | 111662 | CABLE, THERMAL 208V 500W 11'             | 1        |
|        | 111663 | CABLE, THERMAL 240V 500W 11'             | 1        |
| 34     | 080218 | COVER,BTM                                | 1        |

### BW/BWI-60 PARTS LIST 120,208,240 120/208 120/240V

| ITEM # | PART # | DESCRIPTION                              | QTY/UNIT |
|--------|--------|------------------------------------------|----------|
| 1      | 080496 | COVER PLATE                              | 2        |
| 2      | 080654 | U-BRACKET                                | 2        |
| 3      |        | BUSHING, HEYCO, STRAIN RELIEF            | 1        |
| 4      | 072051 | CORDSET 120V                             | 1        |
|        | 072037 | CORDSET 208/240                          | 1        |
|        | 072048 | CORDSET 120/208 120/240V                 | 1        |
| 5      | 050377 | INFINITE CONTROL 120V                    | 2        |
|        | 050378 | INFINITE CONTROL 208/240V                | 2        |
| 7      | 000274 | PILOT LIGHT                              | 2        |
| 9      | 080573 | END SUPPORT, ALL BW/BWI,FORM             | 2        |
| 10     | 050483 | END, OPEN, LFW                           | 2        |
| 11     | 050026 | SOCKET EZ W/SLEEVE                       | 2        |
| 16     | 080590 | BRACKET, SNEEZE GUARD (BW)               | 4        |
|        | 080591 | BRACKET, SNEEZE GUARD (BWI)              | 4        |
| 17     | 080607 | SNEEZE GUARD BW(1) BWI(2)                |          |
| NS     | 000694 | MODEL TAG                                | 1        |
| 19     | 080558 | END, BW, LFW, R 2ND FORM                 | 1        |
|        |        |                                          |          |
| 21     | 080487 | SHELL                                    | 1        |
| 22     | 050229 | REFLECTOR,LFW                            | 2        |
| 23     | 110653 | HEAT TUBE 120V 680W                      | 1        |
| [ ]    | 110776 | HEAT TUBE 208V 680W                      | 1        |
|        | 110896 | HEAT TUBE 240V 580W                      | 1        |
| 24     | 000835 | GUARD, HEAT ELEMENT                      | 2        |
| 25     | 000370 | APPLIANCE LIGHT 120 - 120/208 - 120/240V | 4        |
|        | 000378 | APPLIANCE LIGHT 208/240V                 | . 4      |
| 26     | 050463 | SOCKET TWIN PORC                         | 2        |
|        | 050461 | SOCKET SINGLE PORC                       | 0        |
| 27     | 000716 | SWITCH, TOGGLE 15A 125V                  | 1        |
|        | 000711 | SWITCH, TOGGLE 10A 240V                  | 1        |
| 29     | 080183 | THERMAL SHELF, BASE BW-60                |          |
|        | 080745 | THERMAL SHELF, BASE BWI-60               | 1        |
| 30     | 080119 | COVER.COIL,                              | 1        |
| 31     | 000391 | LEG, 4" BLK PLASTIC                      | 4        |
| 32     | 080002 | INSERT, COIL COVER                       | 5        |
| 33     | 111775 | CABLE, THERMAL 120V 750W 14'             | 1        |
|        | 111776 | CABLE, THERMAL 208V 750W 141             | 1        |
|        | 111777 | CABLE, THERMAL 240V 750W 14              | 1        |
| 34     | 080219 | COVER,BTM,TS-2418                        | 1        |

## BW/BWI-72 PARTS LIST 120,208,240 120/208 120/240V

| ITEM # | PART # | DESCRIPTION                              | QTY/UNIT |
|--------|--------|------------------------------------------|----------|
| 1      | 080496 | COVER PLATE                              | 2        |
| 2      | 080654 | U-BRACKET                                | 2        |
| 3      |        | BUSHING, HEYCO, STRAIN RELIEF            | 1        |
| 4      | 072051 | CORDSET 120V                             | 1        |
|        | 072037 | CORDSET 208/240                          | 1        |
| !      | 072048 | CORDSET 120/208 120/240V                 | 1        |
| 5      | 050377 | INFINITE CONTROL 120V                    | 1        |
|        | 050378 | INFINITE CONTROL 208/240V                | 1        |
| 7      | 000274 | PILOT LIGHT                              | 2        |
| 9      | 080573 | END SUPPORT, ALL BW/BWI,FORM             | 2        |
| 10     | 050483 | END, OPEN, LFW                           | •        |
| 11     | 050026 | SOCKET EZ W/SLEEVE                       | 2        |
| 16     | 080590 | BRACKET, SNEEZE GUARD (BW)               | 5        |
|        | 080591 | BRACKET, SNEEZE GUARD (BWI)              | 5        |
| 17     | 080608 | SNEEZE GUARD BW(1) BWI(2)                |          |
| NS     | 000694 | MODEL TAG                                | 1        |
| 19     | 080558 | END, BW, LFW, R 2ND FORM                 | 1        |
|        |        |                                          | 1        |
| 21     | 080488 | SHELL                                    | 1        |
| 22     | 050236 | REFLECTOR,LFW                            | 2        |
| 23     | 110655 | HEAT TUBE 120V 680W                      | 1        |
|        | 110778 | HEAT TUBE 208V 680W                      | 1        |
|        | 110898 | HEAT TUBE 240V 680W                      | 1        |
| 24     | 000833 | GUARD, HEAT ELEMENT                      | 2        |
| 25     | 000370 | APPLIANCE LIGHT 120 - 120/208 - 120/240V | 6        |
|        | 000378 | APPLIANCE LIGHT 208/240V                 | 6        |
| 26     | 050463 | SOCKET TWIN PORC                         | 2        |
|        | 050461 | SOCKET SINGLE PORC                       | 2        |
| 27     | 000716 | SWITCH, TOGGLE 15A 125V                  | 1        |
|        | 000711 | SWITCH, TOGGLE 10A 240V                  | 1        |
| 29     | 080184 | THERMAL SHELF, BASE BW-72                | ļ 1      |
|        | 080743 | THERMAL SHELF, BASE BWI-72               | 1        |
| 30     | 080120 | COVER,COIL                               | 1        |
| 31     | 000391 | LEG, 4" BLK PLASTIC                      | 4        |
| 32     | 080002 | INSERT, COIL COVER BW-24                 | 6        |
| 33     | 111775 | CABLE, THERMAL 120V 750W 14'             | 1        |
|        | 111776 | CABLE, THERMAL 208V 750W 14'             | 1        |
|        | 111777 | CABLE, THERMAL 240V 750W 14'             | 1        |
| 34     | 080220 | COVER,BTM                                | 1        |