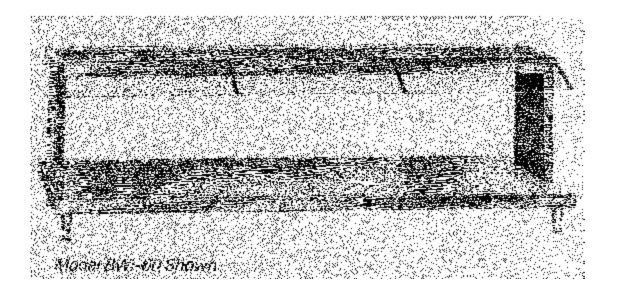

### PARTS & SERVICE MANUAL for Buffet Warmers Model BW & BWI

All models available in 120V, 120/208V and 120/240V, single phase.

The BWI Models have sneeze guards on both sides

THIS MANUAL SHOULD BE RETAINED FOR FUTURE USE