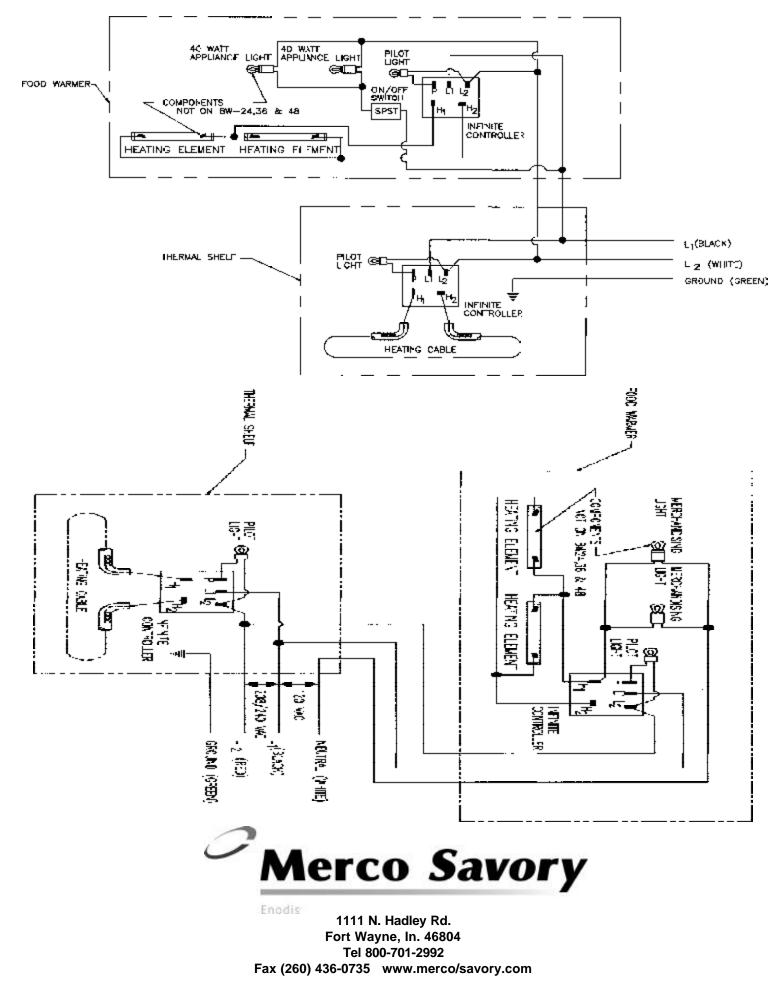

## BW/BWI-24 PARTS LIST 120,208,240 120/208 120/240V

| ITEM# | PART # | DESCRIPTION                              | QTY/UNIT |
|-------|--------|------------------------------------------|----------|
| 1     | 080496 | COVER PLATE                              | 2        |
| 2     | 080654 | U-BRACKET                                | 2        |
| 3     | 000170 | BUSHING, HEYCO, STRAIN RELIEF            | 1        |
| 4     | 072036 | CORDSET 120V                             | 1        |
|       | 072037 | CORDSET 208/240                          | 1        |
|       | 072048 | CORDSET 120/208 120/240V                 | 1 1      |
| 5     | 050377 | INFINITE CONTROL 120V                    | 2        |
|       | 050378 | INFINITE CONTROL 208/240V                | 2        |
| 7     | 000274 | PILOT LIGHT                              | 2        |
| 9     | 080573 | END SUPPORT, ALL BW/BWI, FORM            | 1        |
| 10    | 050483 | END, OPEN, LFW                           | 1        |
| 11    | 050026 | SOCKET EZ W/SLEEVE                       | 2        |
| 16    | 080590 | BRACKET, SNEEZE CUARD (BW)               | 2        |
|       | 080591 | BRACKET, SNEEZE GUARD (BWI)              | 2        |
| 17    | 080604 | SNEEZE GUARD BW(1) BWI(2)                |          |
| NS    | 000694 | MODEL TAG                                |          |
| 19    | 080558 | END, BW, LFW, R 2ND FORM                 | 1        |
| 20    | 080573 | END SUPPORT, ALL BW/BWI, FORM            | 1        |
| 21    | 080484 | SHELL                                    | 1        |
| 22    | 050228 | REFLECTOR,LFW                            | 1        |
| 23    | 110650 | HEAT TUBE 120V 680W                      | 1        |
|       | 110773 | HEAT TUBE 208V 680W                      | 1        |
|       | 110893 | HEAT TUBE 240V 680W                      | 1        |
| 24    | 000832 | GUARD, HEAT ELÉMENT                      | 1        |
| 25    | 000370 | APPLIANCE LIGHT 120 - 120/208 - 120/240V | 2        |
|       | 000378 | APPLIANCE LIGHT 208/240V                 | 2        |
| 26    | 050463 | SOCKET TWIN PORC                         |          |
|       | 050461 | SOCKET SINGLE PORC                       | Û        |
| 27    | 000716 | SWITCH, TOGGLE 15A 125V                  | 1        |
| L .   | 000711 | SWITCH, TOGGLE 10A 240V                  | 1        |
| 29    | 080180 | THERMAL SHELF, BASE                      | 1        |
|       | 080740 | THERMAL SHELF, BASE                      | 1        |
| 30    | 080116 | ĆOVER,COIL,                              | 1        |
| 31    | 000391 | LEG, 4" BLK PLASTIC                      | 4        |
| 32    | 060002 | INSERT, COIL COVER                       | 2        |
| 33    | 111560 | CABLE, THERMAL 120V 300W 6.5             | 1        |
|       | 111561 | CABLE, THERMAL 208V 300W 6.5'            | 1        |
|       | 111562 | CABLE, THERMAL 240V 300W 6.5'            | 1        |
| 34    | 080216 | COVER,BTM,                               | 1        |

# BW/BWI-36 PARTS LIST 120,208,240 120/208 120/240V

| ITEM # | PART # | DESCRIPTION                              | QTY/UNIT |
|--------|--------|------------------------------------------|----------|
| 1 1    | 080496 | COVER PLATE                              | 2        |
| 2      | 080654 | U-BRACKET                                | 2        |
| 3      | 000170 | BUSHING, HEYCO, STRAIN RELIEF            | 1        |
| 4      | 072036 | CORDSET 120V                             | 1        |
|        | 072037 | CORDSET 208/240                          | 1        |
|        | 072048 | CORDSET 120/208 120/240V                 | 1        |
| 5      | 050377 | INFINITE CONTROL 120V                    | 2        |
|        | 050378 | INFINITE CONTROL 208/240V                | 2        |
| 7      | 000274 | PILOT LIGHT                              | 2        |
| 9      | 080573 | END SUPPORT, ALL BW/BWI,FORM             | 2        |
| 10     | 050483 | END, OPEN,LFW                            | 1        |
| 11     | 050026 | SOCKET EZ W/SLEEVE                       | 2        |
| 16     | 080590 | BRACKET, SNEEZE GUARD (BW)               | 3        |
|        | 080591 | BRACKET, SNEEZE GUARD (BWI)              | 3        |
| 17     | 080605 | SNEEZE GUARD BW(1) BWI(2)                | (        |
| NS     | 000694 | MODEL TAG                                | 1        |
| 19     | 080558 | END, BW, LFW, R 2ND FORM                 | 1        |
|        |        |                                          | 1        |
| 21     | 080485 | SHELL                                    | 1        |
| 22     | 050236 | REFLECTOR, LFW                           | 1        |
| 23     | 110655 | HEAT TUBE 120V 680W                      | 1        |
|        | 110778 | HEAT TUBE 208V 680W                      | 1        |
|        | 110898 | HEAT TUBE 240V 680W                      | 1 1      |
| 24     | 000833 | GUARD, HEAT ELEMENT                      | 1        |
| 25     | 000370 | APPLIANCE LIGHT 120 - 120/208 - 120/240V | 3        |
|        | 000378 | APPLIANCE LIGHT 208/240V                 | 3        |
| 26     | 050463 | SOCKET TWIN PORC                         | 1        |
|        | 050461 | SOCKET SINGLE PORC                       | 1        |
| 27     | 000716 | SWITCH, TOGGLE 15A 125V                  | 1        |
|        | 000711 | SWITCH TOGGLE 10A 240V                   | 1        |
| 29     | 080181 | THERMAL SHELF.BASE                       | 1 1      |
|        | 080741 | THERMAL SHELF, BASE                      | 1        |
| 30     | 080117 | COVER,COIL                               | 1        |
| 31     | 000391 | LEG, 4" BLK PLASTIC                      | 4        |
| 32     | 080002 | INSERT COIL COVER                        | 4        |
| 33     | 111661 | CABLE, THERMAL 120V 500W 11'             | 1        |
|        | 111662 | CABLE, THERMAL 208V 500W 11'             | 1        |
|        | 111663 | CABLE, THERMAL 240V 500W 11'             | 1        |
| 34     | 080217 | COVER,BTM                                | 1        |

### BW/BW1-48 PARTS LIST 120,208,240 120/208 120/240V

| ITEN # | PART # | DESCRIPTION                              | QTY/UNIT |
|--------|--------|------------------------------------------|----------|
| 1      | 080496 | COVER PLATE                              | 2        |
| 2      | 080654 | U-BRACKET                                | 2        |
| 3      | 000170 | BUSHING, HEYCO, STRAIN BELIEF            | 1        |
| 4      | 072036 | CORDSET 120V                             | 1        |
|        | 072037 | CORDSET 208/240                          | 1 1      |
| 1      | 072048 | CORDSET 120/208 120/240V                 | 1        |
| 5      | 050377 | INFINITE CONTROL 120V                    | 2        |
| I      | 050378 | INFINITE CONTROL 208/240V                | 2        |
| 7      | 000274 | PILOT LIGHT                              | 2        |
| 9      | 080573 | END SUPPORT, ALL BW/BWI,FORM             | 2        |
| 10     | 050483 | END, OPEN, LFW                           | 2        |
| 11     | 050026 | SOCKET EZ W/SLEEVE                       | 2        |
| 16     | 080590 | BRACKET, SNEEZE GUARD (BW)               | 3        |
|        | 080591 | BRACKET, SNEEZE GUARD (BWI)              | 3        |
| 17     | 080606 | SNEEZE GUARD BW(1) BWI(2)                |          |
| NS     | 000694 | MODEL TAG                                | 1 1      |
| 19     | 080558 | FND, BW, LFW, R 2ND FORM                 | 1        |
|        |        |                                          |          |
| 21     | 080486 | SHELL                                    | 1        |
| 22     | 050237 | REFLECTOR,LFW                            | 1        |
| 23     | 110657 | HEAT TUBE 120V 680W                      | 1        |
|        | 110780 | HEAT TUBE 206V 680W                      | 1        |
| 1      | 110900 | HEAT TUBE 240V 680W                      | 1        |
| 24     | 000834 | GUARD HEAT ELEMENT                       | 1        |
| 25     | 000370 | APPLIANCE LIGHT 120 - 120/208 - 120/240V | 4        |
|        | 000378 | APPLIANCE LIGHT 208/240V                 | 4        |
| 26     | 050463 | SOCKET TWIN PORC                         | 2        |
|        | 050461 | SOCKET SINGLE PORC                       | 0        |
| 27     | 000716 | SWITCH, TOGGLE 15A 125V                  | 1        |
|        | 000711 | SWITCH, TOGGLE 10A 240V                  | 1        |
| 29     | 080182 | THERMAL SHELF, BASE                      | 1        |
|        | 080744 | THERMAL SHELF, BASE                      | 1        |
| 30     | 080118 | COVER,COIL                               | 1        |
| 31     | 000391 | LEC, 4" BLK PLASTIC                      | 4        |
| 32     | 080002 | INSERT,COIL COVER                        | 4        |
| 33     | 111661 | CABLE, THERMAL 120V 500W 111             | 1        |
|        | 111662 | CABLE, THERMAL 208V 500W 11'             | 1        |
|        | 111663 | CABLE, THERMAL 240V 500W 11'             | 1        |
| 34     | 080218 | COVER,BTM                                | 1        |

### BW/BWI-60 PARTS LIST 120,208,240 120/208 120/240V

| ITEM # | PART # | DESCRIPTION                              | QTY/UNIT |
|--------|--------|------------------------------------------|----------|
| 1      | 080496 | COVER PLATE                              | 2        |
| 2      | 080654 | U-BRACKET                                | 2        |
| 3      |        | BUSHING, HEYCO, STRAIN RELIEF            | 1        |
| 4      | 072051 | CORDSET 120V                             | 1        |
|        | 072037 | CORDSET 208/240                          | 1        |
|        | 072048 | CORDSET 120/208 120/240V                 | 1        |
| 5      | 050377 | INFINITE CONTROL 120V                    | 2        |
|        | 050378 | INFINITE CONTROL 208/240V                | 2        |
| 7      | 000274 | PILOT LIGHT                              | 2        |
| 9      | 080573 | END SUPPORT, ALL BW/BWI,FORM             | 2        |
| 10     | 050483 | END, OPEN, LFW                           | 2        |
| 11     | 050026 | SOCKET EZ W/SLEEVE                       | 2        |
| 16     | 080590 | BRACKET, SNEEZE GUARD (BW)               | 4        |
|        | 080591 | BRACKET, SNEEZE GUARD (BWI)              | 4        |
| 17     | 080607 | SNEEZE GUARD BW(1) BWI(2)                |          |
| NS     | 000694 | MODEL TAG                                | 1        |
| 19     | 080558 | END, BW, LFW, R 2ND FORM                 | 1        |
|        |        |                                          |          |
| 21     | 080487 | SHELL                                    | 1        |
| 22     | 050229 | REFLECTOR,LFW                            | 2        |
| 23     | 110653 | HEAT TUBE 120V 680W                      | 1        |
| [ ]    | 110776 | HEAT TUBE 208V 680W                      | 1        |
|        | 110896 | HEAT TUBE 240V 580W                      | 1        |
| 24     | 000835 | GUARD, HEAT ELEMENT                      | 2        |
| 25     | 000370 | APPLIANCE LIGHT 120 - 120/208 - 120/240V | 4        |
|        | 000378 | APPLIANCE LIGHT 208/240V                 | . 4      |
| 26     | 050463 | SOCKET TWIN PORC                         | 2        |
|        | 050461 | SOCKET SINGLE PORC                       | 0        |
| 27     | 000716 | SWITCH, TOGGLE 15A 125V                  | 1        |
|        | 000711 | SWITCH, TOGGLE 10A 240V                  | 1        |
| 29     | 080183 | THERMAL SHELF, BASE BW-60                |          |
|        | 080745 | THERMAL SHELF, BASE BWI-60               | 1        |
| 30     | 080119 | COVER.COIL,                              | 1        |
| 31     | 000391 | LEG, 4" BLK PLASTIC                      | 4        |
| 32     | 080002 | INSERT, COIL COVER                       | 5        |
| 33     | 111775 | CABLE, THERMAL 120V 750W 14'             | 1        |
|        | 111776 | CABLE, THERMAL 208V 750W 141             | 1        |
|        | 111777 | CABLE, THERMAL 240V 750W 14              | 1        |
| 34     | 080219 | COVER,BTM,TS-2418                        | 1        |

## BW/BWI-72 PARTS LIST 120,208,240 120/208 120/240V

| ITEM # | PART # | DESCRIPTION                              | QTY/UNIT |
|--------|--------|------------------------------------------|----------|
| 1      | 080496 | COVER PLATE                              | 2        |
| 2      | 080654 | U-BRACKET                                | 2        |
| 3      |        | BUSHING, HEYCO, STRAIN RELIEF            | 1        |
| 4      | 072051 | CORDSET 120V                             | 1        |
|        | 072037 | CORDSET 208/240                          | 1        |
| !      | 072048 | CORDSET 120/208 120/240V                 | 1        |
| 5      | 050377 | INFINITE CONTROL 120V                    | 1        |
|        | 050378 | INFINITE CONTROL 208/240V                | 1        |
| 7      | 000274 | PILOT LIGHT                              | 2        |
| 9      | 080573 | END SUPPORT, ALL BW/BWI,FORM             | 2        |
| 10     | 050483 | END, OPEN, LFW                           | •        |
| 11     | 050026 | SOCKET EZ W/SLEEVE                       | 2        |
| 16     | 080590 | BRACKET, SNEEZE GUARD (BW)               | 5        |
|        | 080591 | BRACKET, SNEEZE GUARD (BWI)              | 5        |
| 17     | 080608 | SNEEZE GUARD BW(1) BWI(2)                |          |
| NS     | 000694 | MODEL TAG                                | 1        |
| 19     | 080558 | END, BW, LFW, R 2ND FORM                 | 1        |
|        |        |                                          | 1        |
| 21     | 080488 | SHELL                                    | 1        |
| 22     | 050236 | REFLECTOR,LFW                            | 2        |
| 23     | 110655 | HEAT TUBE 120V 680W                      | 1        |
|        | 110778 | HEAT TUBE 208V 680W                      | 1        |
|        | 110898 | HEAT TUBE 240V 680W                      | 1        |
| 24     | 000833 | GUARD, HEAT ELEMENT                      | 2        |
| 25     | 000370 | APPLIANCE LIGHT 120 - 120/208 - 120/240V | 6        |
|        | 000378 | APPLIANCE LIGHT 208/240V                 | 6        |
| 26     | 050463 | SOCKET TWIN PORC                         | 2        |
|        | 050461 | SOCKET SINGLE PORC                       | 2        |
| 27     | 000716 | SWITCH, TOGGLE 15A 125V                  | 1        |
|        | 000711 | SWITCH, TOGGLE 10A 240V                  | 1        |
| 29     | 080184 | THERMAL SHELF, BASE BW-72                | ļ 1      |
|        | 080743 | THERMAL SHELF, BASE BWI-72               | 1        |
| 30     | 080120 | COVER,COIL                               | 1        |
| 31     | 000391 | LEG, 4" BLK PLASTIC                      | 4        |
| 32     | 080002 | INSERT, COIL COVER BW-24                 | 6        |
| 33     | 111775 | CABLE, THERMAL 120V 750W 14'             | 1        |
|        | 111776 | CABLE, THERMAL 208V 750W 14'             | 1        |
|        | 111777 | CABLE, THERMAL 240V 750W 14'             | 1        |
| 34     | 080220 | COVER,BTM                                | 1        |