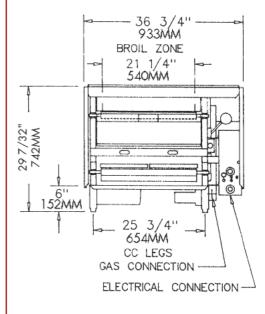

# **SPECIFICATIONS**

Designed for high volume restaurants that need to serve a lot of burgers and other products to a lot of people in a hurry. Built-in bun grill.

| DIMENSIONS | Inches  | mm   |
|------------|---------|------|
| Length     | 44 3/32 | 1120 |
| Height     | 29 7/32 | 742  |
| Width      | 36 3/4  | 933  |