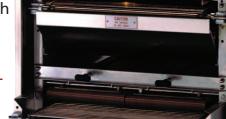

# THE IDEAL BROILER FOR HIGH VOLUME RESTAURANTS.

You want to serve delicious flame broiled hambugers and chicken sandwiches to a lot of customers? Then, this is the broiler for you. It's a flow through broiler with a built-in bun grill for caramelizing buns.

## **FEATURES**

- High capacity
- Bun Grill
- Easy to operate
- Easy to clean and maintain
- Flow through
- Single or dual belt
- Consistent flame broiled products

# **SPECIFICATIONS**

Designed for high volume restaurants that need to serve a lot of burgers and other products to a lot of people in a hurry. Built-in bun grill.

| DIMENSIONS | Inches  | mm   |
|------------|---------|------|
| Length     | 44 3/32 | 1120 |
| Height     | 29 7/32 | 742  |
| Width      | 36 3/4  | 933  |