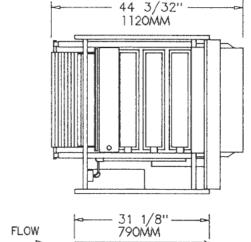

# **SPECIFICATIONS**

Designed for high volume restaurants that need to serve a lot of burgers and other products to a lot of people in a hurry. Built-in bun grill.

| DIMENSIONS | Inches  | mm   |
|------------|---------|------|
| Length     | 44 3/32 | 1120 |
| Height     | 29 7/32 | 742  |
| Width      | 36 3/4  | 933  |