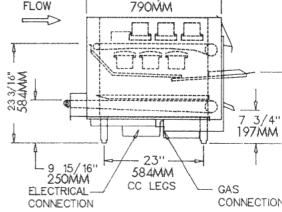

# **SPECIFICATIONS**

Designed for high volume restaurants that need to serve a lot of burgers and other products to a lot of people in a hurry. Built-in bun grill.

| DIMENSIONS | Inches  | mm   |
|------------|---------|------|
| Length     | 44 3/32 | 1120 |
| Height     | 29 7/32 | 742  |
| Width      | 36 3/4  | 933  |