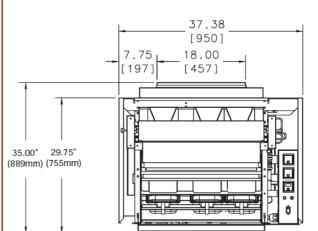

| DIMENSIONS | Inches | mm  |
|------------|--------|-----|
| Length     | 36.58  | 929 |
| Height     | 35.00  | 889 |
| Width      | 37.38  | 950 |