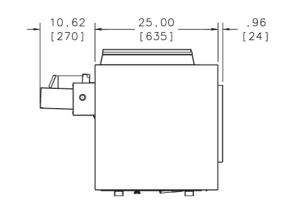

| DIMENSIONS | Inches | mm  |
|------------|--------|-----|
| Length     | 36.58  | 929 |
| Height     | 35.00  | 889 |
| Width      | 37.38  | 950 |