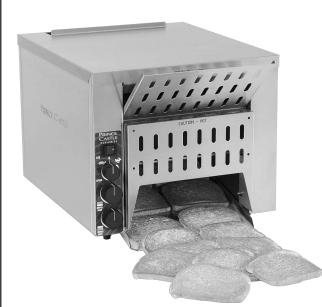

# 428 SERIES RADIANT CONVEYOR TOASTER

Model 428-B

Prince Castle's Radiant Conveyor Toasters use infrared radiant heat to toast the bread. The result of this heating

process is a crunchy, traditional style toast.

Designed for versatility, the 428 Series toasters perfectly toast a wide variety of bread products. The 428-A features only conveyor speed control, while all other models have separate top and bottom heat controls along with adjustable conveyor speeds, giving the user total control of the toasting proccess.

Reliable, efficient heating elements deliver constant heat to the product. A removable loading chute and crumb tray make clean-up fast and easy. Radiant conveyor toaster's unique design reduces amount of heat directed at operator and maintains extraordinarily cool surface temperatures.

## **STANDARD FEATURES**

- The 428-A features only conveyor speed control, while all other models have separate top and bottom heater controls and adjustable conveyor speed control ensuring total toasting control.
- Reliable, efficient heating elements deliver constant heat to the product.
- Fan redirects hot air to the back of the toaster and away from the operator.
- Cooler external surface temperatures ensure safer operation.
- High-power toasters include a low-power switch setting for stand-by operation.
- Compact, space-saving design with easy to use controls.
- One-year parts and labor warranty
- Large 2" (5.1 cm) conveyor opening.
- Stainless steel construction.
- High-limit temperature control.