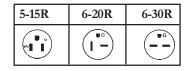

### ELECTRICAL\*

| MODEL<br>NUMBER | DESCRIPTION       | VOLT | HZ | WATTS | AMPS | PLUG<br>NUMBER/<br>RECEPTACLE |
|-----------------|-------------------|------|----|-------|------|-------------------------------|
| 428-A           | 2-Slice Radiant   | 120  | 60 | 1700  | 14.2 | 5-15P/5-15R                   |
| 428-B           | Conveyor Toasters | 208  | 60 | 2830  | 13.6 | 6-20P/6-20R                   |

#### **RECEPTACLE KEY**