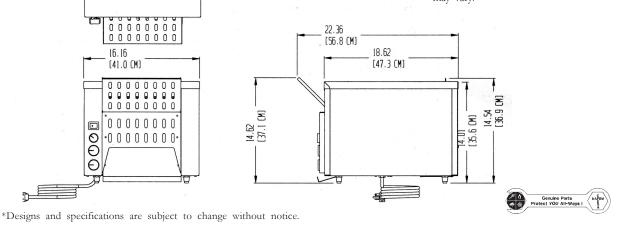

## SPECIFICATIONS DIMENSIONS

| MODEL     | HEIGHT      | WIDTH       | DEPTH       | SHIPPING WT. |
|-----------|-------------|-------------|-------------|--------------|
| NUMBER    | IN. (CM)    | IN. (CM)    | IN. (CM)    | LB. (KG)     |
| 428-A, B, | 14.7 (37.2) | 16.2 (41.2) | 22.4 (56.8) | 48 (21.8)    |