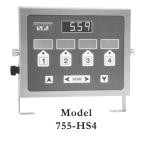

## 755 SERIES SINGLE-DISPLAY TIMERS

The 755 Series Single-Display Timers includes four and eight channel models.

These easy-to-use timers count down in minutes and seconds, or hours and minutes. Each channel has its own display, and can be programmed independently. Slide in replaceable menu strips identify the product being timed on each channel, and are replaceable as restaurant menus change.

#### **STANDARD FEATURES**

- Each channel counts down in minutes and seconds, or hours and minutes
- Channels share a single display the channel with the least time remaining shows
- Toggles between countdown time and duty function
- Multiple programmable data functions
- Features an Alert alarm to warn, "The end is near"
- Removable identification strips can be easily changed to accommodate new menu items
- Transformer built into housing (no fat plug)
- One-year parts and labor warranty