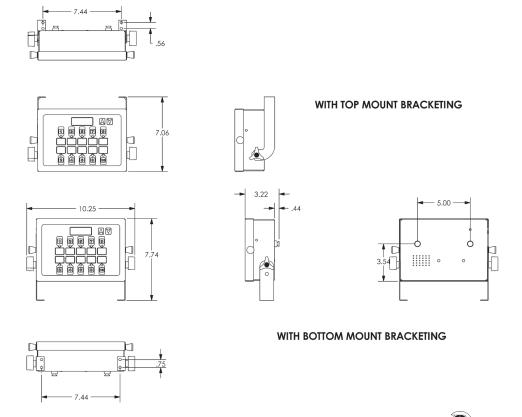

#### **DIMENSIONS**

| MODEL<br>NUMBER | WIDTH<br>IN. (CM) | HEIGHT<br>IN. (CM)       | DEPTH<br>IN. (CM) |
|-----------------|-------------------|--------------------------|-------------------|
| 755-HS4         | 10.25 (26.0)      | 7.06 (17.9) Top Mount    | 3.22 (8.1)        |
|                 |                   | 7.74 (19.6) Bottom Mount |                   |
| 755-HS10        | 10.25 (26.0)      | 7.06 (17.9) Top Mount    | 3.22 (8.1)        |
|                 |                   | 7.74 (19.6) Bottom Mount |                   |