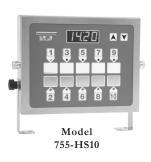

## 755 SERIES SINGLE-DISPLAY TIMERS

The 755 Series Single-Display Timers includes four and eight channel models.

These easy-to-use timers count down in minutes and seconds, or hours and minutes. Each channel has its own display, and can be programmed independently. Slide in replaceable menu strips identify the product being timed on each channel, and are replaceable as restaurant menus change.

#### **STANDARD FEATURES**

- Each channel counts down in minutes and seconds, or hours and minutes
- Channels share a single display the channel with the least time remaining shows
- Toggles between countdown time and duty function
- Multiple programmable data functions
- Features an Alert alarm to warn, "The end is near"
- Removable identification strips can be easily changed to accommodate new menu items
- Transformer built into housing (no fat plug)
- One-year parts and labor warranty