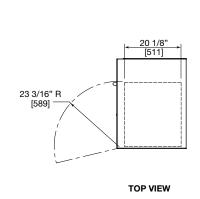

## Sizes and Specifications Single Door Cooler Series

| Job      | <br> |
|----------|------|
| Area     | <br> |
| Item No  | <br> |
| Model No |      |

| MODEL NOS.                                     |                                                                                                                                                                                                                                                                           | CS32SB             | CS32SG                         | CS32SS                   | CS32ST                               |  |  |
|------------------------------------------------|---------------------------------------------------------------------------------------------------------------------------------------------------------------------------------------------------------------------------------------------------------------------------|--------------------|--------------------------------|--------------------------|--------------------------------------|--|--|
| DOOR FINISH                                    |                                                                                                                                                                                                                                                                           | Black Coated Solid | Glass w/ Black<br>Coated Frame | Stainless Steel<br>Solid | Glass w/<br>Stainless Steel<br>Frame |  |  |
| CABINET<br>DIMENSIONS                          | Length - Inches (mm)                                                                                                                                                                                                                                                      | 32" (813)          | 32" (813)                      | 32" (813)                | 32" (813)                            |  |  |
|                                                | Depth - Inches (mm)                                                                                                                                                                                                                                                       | 243/4" (629)       | 243/4" (629)                   | 243/4" (629)             | 243/4" (629)                         |  |  |
|                                                | Height - Inches (mm)                                                                                                                                                                                                                                                      | 343/4" (876)       | 343/4" (876)                   | 343/4" (876)             | 343/4" (876)                         |  |  |
| NUMBER OF SHELVES                              |                                                                                                                                                                                                                                                                           | 3                  | 3                              | 3                        | 3                                    |  |  |
| CASE CAPACITY (based on 12oz Long Neck bottle) |                                                                                                                                                                                                                                                                           |                    | 6                              |                          |                                      |  |  |
| CONDENSING UNIT H.P.                           |                                                                                                                                                                                                                                                                           | 1/6                |                                |                          |                                      |  |  |
| AMPS                                           |                                                                                                                                                                                                                                                                           | 2.7                |                                |                          |                                      |  |  |
| SHIP WT. Lbs. (kg.)                            |                                                                                                                                                                                                                                                                           | 210 (96)           | 210 (96)                       | 210 (96)                 | 210 (96)                             |  |  |
| INTERIOR                                       | <b>Door Pan &amp; Ceiling</b> : High strength polystyrene. <b>Door Sill</b> : High strength polyethylene. <b>Floor Pan</b> : Stainless steel. <b>Walls</b> : Galvanized steel. Includes pilasters, three vinyl coated shelves and light.                                  |                    |                                |                          |                                      |  |  |
| EXTERIOR                                       | Stainless steel top, back, sides and front. Galvanized bottom. Condensing unit grille stainless steel or black vinyl coated to match door finish. Full length stainless steel handle and lock. Right hinged door standard from factory. Door hinging is field reversible. |                    |                                |                          |                                      |  |  |
| DOOR HINGING                                   | Stainless steel hinges with standard locations as illustrated. Field reversible.                                                                                                                                                                                          |                    |                                |                          |                                      |  |  |
| DOOR HARDWARE                                  | Door handles: Full length stainless steel handle. Lock finish: chrome                                                                                                                                                                                                     |                    |                                |                          |                                      |  |  |
| REFRIGERATION                                  | R-134a capillary tube-type. Aluminum fin and copper tube evaporator coil. Adjustable temperature control. Self-defrosting.                                                                                                                                                |                    |                                |                          |                                      |  |  |
| VENTILATION                                    | Front ventilated.                                                                                                                                                                                                                                                         |                    |                                |                          |                                      |  |  |
| ELECTRICAL                                     | 115 Volt, 60 Hz., 1 Phase AC. Furnished with three-prong, six foot NEMA 5-15P cord. Contact Perlick-Milwaukee for other voltage/frequency requirements.                                                                                                                   |                    |                                |                          |                                      |  |  |
| PLUMBING                                       | Evaporator condensate is removed automatically. Optional floor drain with 3/4" NPT at right end or 1" NPS out bottom come plugged from factory.                                                                                                                           |                    |                                |                          |                                      |  |  |
| INSULATION                                     | Foamed-in-place polyurethane, 2" walls, 11/2" top.                                                                                                                                                                                                                        |                    |                                |                          |                                      |  |  |
| OPTIONAL<br>ACCESSORIES                        | Leg set                                                                                                                                                                                                                                                                   |                    |                                |                          |                                      |  |  |