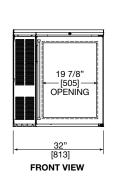

## Sizes and Specifications Single Door Cooler Series

| Job      | <br> |
|----------|------|
| Area     | <br> |
| Item No  | <br> |
| Model No |      |

| MODEL NOS.                                     |                                                                                                                                                                                                                                                                           | CS32SB             | CS32SG                         | CS32SS                   | CS32ST                               |  |  |
|------------------------------------------------|---------------------------------------------------------------------------------------------------------------------------------------------------------------------------------------------------------------------------------------------------------------------------|--------------------|--------------------------------|--------------------------|--------------------------------------|--|--|
| DOOR FINISH                                    |                                                                                                                                                                                                                                                                           | Black Coated Solid | Glass w/ Black<br>Coated Frame | Stainless Steel<br>Solid | Glass w/<br>Stainless Steel<br>Frame |  |  |
| CABINET<br>DIMENSIONS                          | Length - Inches (mm)                                                                                                                                                                                                                                                      | 32" (813)          | 32" (813)                      | 32" (813)                | 32" (813)                            |  |  |
|                                                | Depth - Inches (mm)                                                                                                                                                                                                                                                       | 243/4" (629)       | 243/4" (629)                   | 243/4" (629)             | 243/4" (629)                         |  |  |
|                                                | Height - Inches (mm)                                                                                                                                                                                                                                                      | 343/4" (876)       | 343/4" (876)                   | 343/4" (876)             | 343/4" (876)                         |  |  |
| NUMBER OF SHELVES                              |                                                                                                                                                                                                                                                                           | 3                  | 3                              | 3                        | 3                                    |  |  |
| CASE CAPACITY (based on 12oz Long Neck bottle) |                                                                                                                                                                                                                                                                           |                    | 6                              |                          |                                      |  |  |
| CONDENSING UNIT H.P.                           |                                                                                                                                                                                                                                                                           | 1/6                |                                |                          |                                      |  |  |
| AMPS                                           |                                                                                                                                                                                                                                                                           | 2.7                |                                |                          |                                      |  |  |
| SHIP WT. Lbs. (kg.)                            |                                                                                                                                                                                                                                                                           | 210 (96)           | 210 (96)                       | 210 (96)                 | 210 (96)                             |  |  |
| INTERIOR                                       | <b>Door Pan &amp; Ceiling</b> : High strength polystyrene. <b>Door Sill</b> : High strength polyethylene. <b>Floor Pan</b> : Stainless steel. <b>Walls</b> : Galvanized steel. Includes pilasters, three vinyl coated shelves and light.                                  |                    |                                |                          |                                      |  |  |
| EXTERIOR                                       | Stainless steel top, back, sides and front. Galvanized bottom. Condensing unit grille stainless steel or black vinyl coated to match door finish. Full length stainless steel handle and lock. Right hinged door standard from factory. Door hinging is field reversible. |                    |                                |                          |                                      |  |  |
| DOOR HINGING                                   | Stainless steel hinges with standard locations as illustrated. Field reversible.                                                                                                                                                                                          |                    |                                |                          |                                      |  |  |
| DOOR HARDWARE                                  | Door handles: Full length stainless steel handle. Lock finish: chrome                                                                                                                                                                                                     |                    |                                |                          |                                      |  |  |
| REFRIGERATION                                  | R-134a capillary tube-type. Aluminum fin and copper tube evaporator coil. Adjustable temperature control. Self-defrosting.                                                                                                                                                |                    |                                |                          |                                      |  |  |
| VENTILATION                                    | Front ventilated.                                                                                                                                                                                                                                                         |                    |                                |                          |                                      |  |  |
| ELECTRICAL                                     | 115 Volt, 60 Hz., 1 Phase AC. Furnished with three-prong, six foot NEMA 5-15P cord. Contact Perlick-Milwaukee for other voltage/frequency requirements.                                                                                                                   |                    |                                |                          |                                      |  |  |
| PLUMBING                                       | Evaporator condensate is removed automatically. Optional floor drain with 3/4" NPT at right end or 1" NPS out bottom come plugged from factory.                                                                                                                           |                    |                                |                          |                                      |  |  |
| INSULATION                                     | Foamed-in-place polyurethane, 2" walls, 11/2" top.                                                                                                                                                                                                                        |                    |                                |                          |                                      |  |  |
| OPTIONAL<br>ACCESSORIES                        | Leg set                                                                                                                                                                                                                                                                   |                    |                                |                          |                                      |  |  |