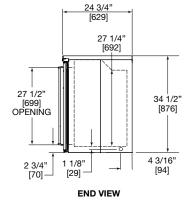

## Sizes and Specifications Single Door Cooler Series

| Job      | <br> |
|----------|------|
| Area     | <br> |
| Item No  | <br> |
| Model No |      |

| MODEL NOS.                                     |                                                                                                                                                                                                                                                                           | CS32SB             | CS32SG                         | CS32SS                   | CS32ST                               |  |  |
|------------------------------------------------|---------------------------------------------------------------------------------------------------------------------------------------------------------------------------------------------------------------------------------------------------------------------------|--------------------|--------------------------------|--------------------------|--------------------------------------|--|--|
| DOOR FINISH                                    |                                                                                                                                                                                                                                                                           | Black Coated Solid | Glass w/ Black<br>Coated Frame | Stainless Steel<br>Solid | Glass w/<br>Stainless Steel<br>Frame |  |  |
| CABINET<br>DIMENSIONS                          | Length - Inches (mm)                                                                                                                                                                                                                                                      | 32" (813)          | 32" (813)                      | 32" (813)                | 32" (813)                            |  |  |
|                                                | Depth - Inches (mm)                                                                                                                                                                                                                                                       | 243/4" (629)       | 243/4" (629)                   | 243/4" (629)             | 243/4" (629)                         |  |  |
|                                                | Height - Inches (mm)                                                                                                                                                                                                                                                      | 343/4" (876)       | 343/4" (876)                   | 343/4" (876)             | 343/4" (876)                         |  |  |
| NUMBER OF SHELVES                              |                                                                                                                                                                                                                                                                           | 3                  | 3                              | 3                        | 3                                    |  |  |
| CASE CAPACITY (based on 12oz Long Neck bottle) |                                                                                                                                                                                                                                                                           |                    | 6                              |                          |                                      |  |  |
| CONDENSING UNIT H.P.                           |                                                                                                                                                                                                                                                                           | 1/6                |                                |                          |                                      |  |  |
| AMPS                                           |                                                                                                                                                                                                                                                                           | 2.7                |                                |                          |                                      |  |  |
| SHIP WT. Lbs. (kg.)                            |                                                                                                                                                                                                                                                                           | 210 (96)           | 210 (96)                       | 210 (96)                 | 210 (96)                             |  |  |
| INTERIOR                                       | <b>Door Pan &amp; Ceiling</b> : High strength polystyrene. <b>Door Sill</b> : High strength polyethylene. <b>Floor Pan</b> : Stainless steel. <b>Walls</b> : Galvanized steel. Includes pilasters, three vinyl coated shelves and light.                                  |                    |                                |                          |                                      |  |  |
| EXTERIOR                                       | Stainless steel top, back, sides and front. Galvanized bottom. Condensing unit grille stainless steel or black vinyl coated to match door finish. Full length stainless steel handle and lock. Right hinged door standard from factory. Door hinging is field reversible. |                    |                                |                          |                                      |  |  |
| DOOR HINGING                                   | Stainless steel hinges with standard locations as illustrated. Field reversible.                                                                                                                                                                                          |                    |                                |                          |                                      |  |  |
| DOOR HARDWARE                                  | Door handles: Full length stainless steel handle. Lock finish: chrome                                                                                                                                                                                                     |                    |                                |                          |                                      |  |  |
| REFRIGERATION                                  | R-134a capillary tube-type. Aluminum fin and copper tube evaporator coil. Adjustable temperature control. Self-defrosting.                                                                                                                                                |                    |                                |                          |                                      |  |  |
| VENTILATION                                    | Front ventilated.                                                                                                                                                                                                                                                         |                    |                                |                          |                                      |  |  |
| ELECTRICAL                                     | 115 Volt, 60 Hz., 1 Phase AC. Furnished with three-prong, six foot NEMA 5-15P cord. Contact Perlick-Milwaukee for other voltage/frequency requirements.                                                                                                                   |                    |                                |                          |                                      |  |  |
| PLUMBING                                       | Evaporator condensate is removed automatically. Optional floor drain with 3/4" NPT at right end or 1" NPS out bottom come plugged from factory.                                                                                                                           |                    |                                |                          |                                      |  |  |
| INSULATION                                     | Foamed-in-place polyurethane, 2" walls, 11/2" top.                                                                                                                                                                                                                        |                    |                                |                          |                                      |  |  |
| OPTIONAL<br>ACCESSORIES                        | Leg set                                                                                                                                                                                                                                                                   |                    |                                |                          |                                      |  |  |