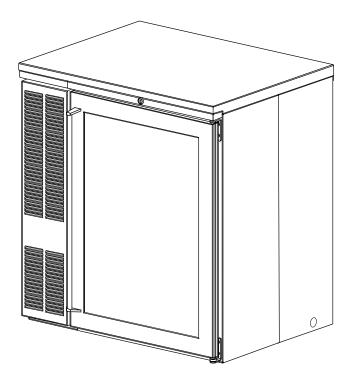

## SINGLE DOOR COOLER SERIES

## **Perlick Features**

- Front vented compressor.
- Self-closing field reversible door.
- Quiet-running high efficiency compressor.
- Two inch foamed-in-place walls provide greater energy efficiency and structural strength.
- Efficient, balanced refrigeration system.
- Heavy-duty high density polyethylene door sill.
- · Reinforced base will not bend or sag.
- Interior floor drain exits right or bottom.
- Incandescent front light.
- Vinyl coated shelves.
- Heavy-duty reversible stainless steel hinges.
- Door options:
  - Solid black vinyl coated or stainless.
  - Glass w/ black vinyl coated or stainless frame.

## MODEL NOS.

CS32SB

CS32SG

CS32SS

☐ CS32ST

## Sizes and Specifications Single Door Cooler Series

| Job      | <br> |
|----------|------|
| Area     | <br> |
| Item No  | <br> |
| Model No |      |

| MODEL NOS.                                     |                                                                                                                                                                                                                                                                           | CS32SB             | CS32SG                         | CS32SS                   | CS32ST                               |  |  |
|------------------------------------------------|---------------------------------------------------------------------------------------------------------------------------------------------------------------------------------------------------------------------------------------------------------------------------|--------------------|--------------------------------|--------------------------|--------------------------------------|--|--|
| DOOR FINISH                                    |                                                                                                                                                                                                                                                                           | Black Coated Solid | Glass w/ Black<br>Coated Frame | Stainless Steel<br>Solid | Glass w/<br>Stainless Steel<br>Frame |  |  |
| CABINET<br>DIMENSIONS                          | Length - Inches (mm)                                                                                                                                                                                                                                                      | 32" (813)          | 32" (813)                      | 32" (813)                | 32" (813)                            |  |  |
|                                                | Depth - Inches (mm)                                                                                                                                                                                                                                                       | 243/4" (629)       | 243/4" (629)                   | 243/4" (629)             | 243/4" (629)                         |  |  |
|                                                | Height - Inches (mm)                                                                                                                                                                                                                                                      | 343/4" (876)       | 343/4" (876)                   | 343/4" (876)             | 343/4" (876)                         |  |  |
| NUMBER OF SHELVES                              |                                                                                                                                                                                                                                                                           | 3                  | 3                              | 3                        | 3                                    |  |  |
| CASE CAPACITY (based on 12oz Long Neck bottle) |                                                                                                                                                                                                                                                                           |                    | 6                              |                          |                                      |  |  |
| CONDENSING UNIT H.P.                           |                                                                                                                                                                                                                                                                           | 1/6                |                                |                          |                                      |  |  |
| AMPS                                           |                                                                                                                                                                                                                                                                           | 2.7                |                                |                          |                                      |  |  |
| SHIP WT. Lbs. (kg.)                            |                                                                                                                                                                                                                                                                           | 210 (96)           | 210 (96)                       | 210 (96)                 | 210 (96)                             |  |  |
| INTERIOR                                       | <b>Door Pan &amp; Ceiling</b> : High strength polystyrene. <b>Door Sill</b> : High strength polyethylene. <b>Floor Pan</b> : Stainless steel. <b>Walls</b> : Galvanized steel. Includes pilasters, three vinyl coated shelves and light.                                  |                    |                                |                          |                                      |  |  |
| EXTERIOR                                       | Stainless steel top, back, sides and front. Galvanized bottom. Condensing unit grille stainless steel or black vinyl coated to match door finish. Full length stainless steel handle and lock. Right hinged door standard from factory. Door hinging is field reversible. |                    |                                |                          |                                      |  |  |
| DOOR HINGING                                   | Stainless steel hinges with standard locations as illustrated. Field reversible.                                                                                                                                                                                          |                    |                                |                          |                                      |  |  |
| DOOR HARDWARE                                  | Door handles: Full length stainless steel handle. Lock finish: chrome                                                                                                                                                                                                     |                    |                                |                          |                                      |  |  |
| REFRIGERATION                                  | R-134a capillary tube-type. Aluminum fin and copper tube evaporator coil. Adjustable temperature control. Self-defrosting.                                                                                                                                                |                    |                                |                          |                                      |  |  |
| VENTILATION                                    | Front ventilated.                                                                                                                                                                                                                                                         |                    |                                |                          |                                      |  |  |
| ELECTRICAL                                     | 115 Volt, 60 Hz., 1 Phase AC. Furnished with three-prong, six foot NEMA 5-15P cord. Contact Perlick-Milwaukee for other voltage/frequency requirements.                                                                                                                   |                    |                                |                          |                                      |  |  |
| PLUMBING                                       | Evaporator condensate is removed automatically. Optional floor drain with 3/4" NPT at right end or 1" NPS out bottom come plugged from factory.                                                                                                                           |                    |                                |                          |                                      |  |  |
| INSULATION                                     | Foamed-in-place polyurethane, 2" walls, 11/2" top.                                                                                                                                                                                                                        |                    |                                |                          |                                      |  |  |
| OPTIONAL<br>ACCESSORIES                        | Leg set                                                                                                                                                                                                                                                                   |                    |                                |                          |                                      |  |  |