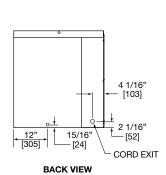

## Sizes and Specifications Single Door Cooler Series

| Job      | <br> |
|----------|------|
| Area     | <br> |
| Item No  | <br> |
| Model No |      |

| MODEL NOS.                                     |                                                                                                                                                                                                                                                                           | CS32SB             | CS32SG                         | CS32SS                   | CS32ST                               |  |  |
|------------------------------------------------|---------------------------------------------------------------------------------------------------------------------------------------------------------------------------------------------------------------------------------------------------------------------------|--------------------|--------------------------------|--------------------------|--------------------------------------|--|--|
| DOOR FINISH                                    |                                                                                                                                                                                                                                                                           | Black Coated Solid | Glass w/ Black<br>Coated Frame | Stainless Steel<br>Solid | Glass w/<br>Stainless Steel<br>Frame |  |  |
| CABINET<br>DIMENSIONS                          | Length - Inches (mm)                                                                                                                                                                                                                                                      | 32" (813)          | 32" (813)                      | 32" (813)                | 32" (813)                            |  |  |
|                                                | Depth - Inches (mm)                                                                                                                                                                                                                                                       | 243/4" (629)       | 243/4" (629)                   | 243/4" (629)             | 243/4" (629)                         |  |  |
|                                                | Height - Inches (mm)                                                                                                                                                                                                                                                      | 343/4" (876)       | 343/4" (876)                   | 343/4" (876)             | 343/4" (876)                         |  |  |
| NUMBER OF SHELVES                              |                                                                                                                                                                                                                                                                           | 3                  | 3                              | 3                        | 3                                    |  |  |
| CASE CAPACITY (based on 12oz Long Neck bottle) |                                                                                                                                                                                                                                                                           |                    | 6                              |                          |                                      |  |  |
| CONDENSING UNIT H.P.                           |                                                                                                                                                                                                                                                                           | 1/6                |                                |                          |                                      |  |  |
| AMPS                                           |                                                                                                                                                                                                                                                                           | 2.7                |                                |                          |                                      |  |  |
| SHIP WT. Lbs. (kg.)                            |                                                                                                                                                                                                                                                                           | 210 (96)           | 210 (96)                       | 210 (96)                 | 210 (96)                             |  |  |
| INTERIOR                                       | <b>Door Pan &amp; Ceiling</b> : High strength polystyrene. <b>Door Sill</b> : High strength polyethylene. <b>Floor Pan</b> : Stainless steel. <b>Walls</b> : Galvanized steel. Includes pilasters, three vinyl coated shelves and light.                                  |                    |                                |                          |                                      |  |  |
| EXTERIOR                                       | Stainless steel top, back, sides and front. Galvanized bottom. Condensing unit grille stainless steel or black vinyl coated to match door finish. Full length stainless steel handle and lock. Right hinged door standard from factory. Door hinging is field reversible. |                    |                                |                          |                                      |  |  |
| DOOR HINGING                                   | Stainless steel hinges with standard locations as illustrated. Field reversible.                                                                                                                                                                                          |                    |                                |                          |                                      |  |  |
| DOOR HARDWARE                                  | Door handles: Full length stainless steel handle. Lock finish: chrome                                                                                                                                                                                                     |                    |                                |                          |                                      |  |  |
| REFRIGERATION                                  | R-134a capillary tube-type. Aluminum fin and copper tube evaporator coil. Adjustable temperature control. Self-defrosting.                                                                                                                                                |                    |                                |                          |                                      |  |  |
| VENTILATION                                    | Front ventilated.                                                                                                                                                                                                                                                         |                    |                                |                          |                                      |  |  |
| ELECTRICAL                                     | 115 Volt, 60 Hz., 1 Phase AC. Furnished with three-prong, six foot NEMA 5-15P cord. Contact Perlick-Milwaukee for other voltage/frequency requirements.                                                                                                                   |                    |                                |                          |                                      |  |  |
| PLUMBING                                       | Evaporator condensate is removed automatically. Optional floor drain with 3/4" NPT at right end or 1" NPS out bottom come plugged from factory.                                                                                                                           |                    |                                |                          |                                      |  |  |
| INSULATION                                     | Foamed-in-place polyurethane, 2" walls, 11/2" top.                                                                                                                                                                                                                        |                    |                                |                          |                                      |  |  |
| OPTIONAL<br>ACCESSORIES                        | Leg set                                                                                                                                                                                                                                                                   |                    |                                |                          |                                      |  |  |